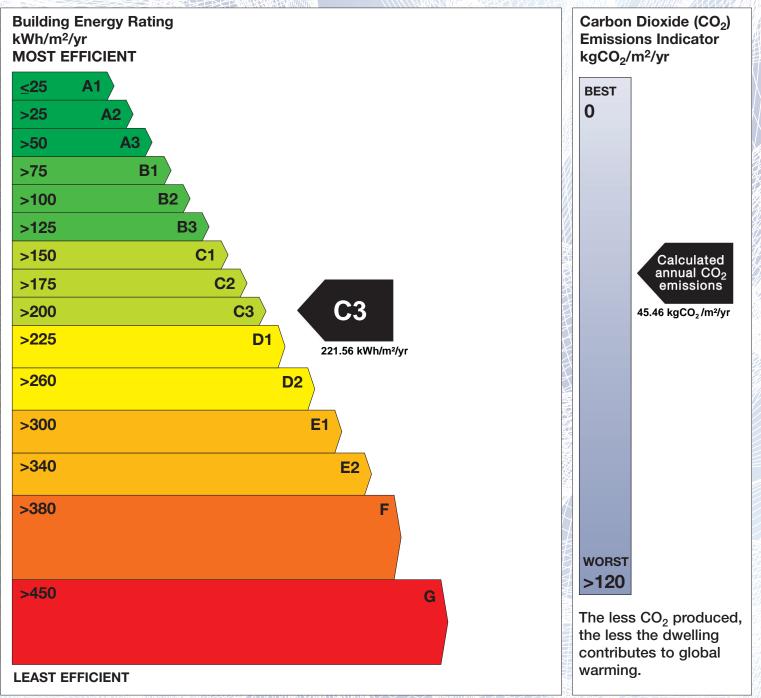

## **Building Energy Rating (BER)**

| BER for the building detailed below is: |                                                     | C3        |
|-----------------------------------------|-----------------------------------------------------|-----------|
| Address                                 | 44 SEABURY APTS<br>SYDNEY PARADE AVENUE<br>DUBLIN 4 |           |
| BER Number                              | 110741436                                           |           |
| Date of Issue                           | 01/02/2018                                          |           |
| Valid Until                             | 01/02/2028                                          |           |
| Assessor Number                         | 103182                                              |           |
| Assessor Company No                     | 103182                                              | 11411988A |

The Building Energy Rating (BER) is an indication of the energy performance of this dwelling. It covers energy use for space heating, water heating, ventilation and lighting, calculated on the basis of standard occupancy. It is expressed as primary energy use per unit floor area per year (kWh/m<sup>2</sup>/yr).

'A' rated properties are the most energy efficient and will tend to have the lowest energy bills.

**IMPORTANT:** This BER is calculated on the basis of data provided to and by the BER Assessor, and using the version of the assessment software quoted below. A future BER assigned to this dwelling may be different, as a result of changes to the dwelling or to the assessment software.