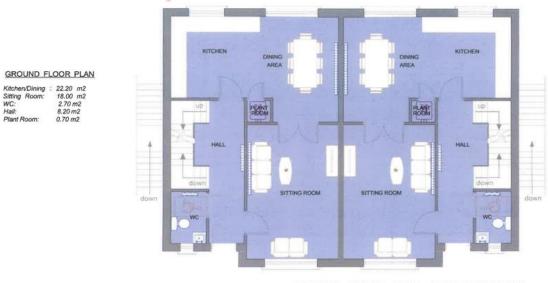

### GROUND FLOOR

- Entrance Hall
- Kitchen/Dining Room
- Sitting Room
- WC

#### LOWER GROUND FLOOR PLAN 29.40 SQ.M

ARD RUA

Quarry Road Gracedieu, Waterford

GROUND FLOOR PLAN AREA 57.60 SQ.M.