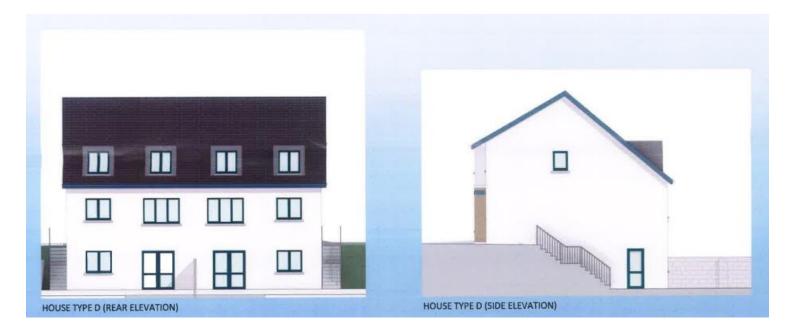

# Accommodation

3/4 bed semi-detached residence circa 143 sq m with accommodation over 3 floors.

LOWER GROUND FLOOR PLAN Laundry Room : 7.20 m2 Entertainment Room 10.40 m2 Playroo/Office 4.50 m2 Shower Room 3.50 m2 HOUSE TYPE D 3 BED SEMI - DETACHED 143 m2