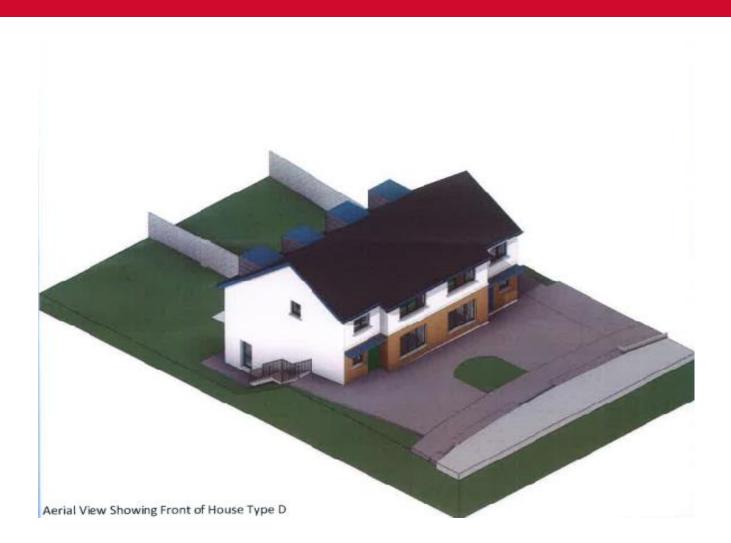

# Accommodation

3/4 bed semi-detached residence circa 143 sq m with accommodation over 3 floors.

LOWER GROUND FLOOR PLAN Laundry Room : 7.20 m2 Entertainment Room 10.40 m2 Playroo/Office 4.50 m2 Shower Room 3.50 m2 HOUSE TYPE D 3 BED SEMI - DETACHED 143 m2