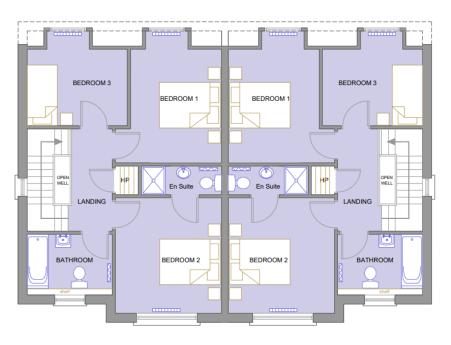

### FIRST FLOOR

- Landing
- Bedroom 1
- Bedroom 2
- Bedroom 3
- Bathroom
- En-Suite

LOWER GROUND FLOOR (Option 1)

- Shower Room
- Entertainment Room
- Home Office/Playroom
- Laundry Room

LOWER GROUND FLOOR (Option 2)

#### FIRST FLOOR PLAN

| Bedroom 1 : | 12.60 m2 |
|-------------|----------|
| Bedroom 2:  | 13.30 m2 |
| Bedroom 3:  | 9.10 m2  |
| Bathroom:   | 5.60 m2  |
| En-suite:   | 2.50 m2  |
| HP:         | 0.70 m2  |
| Landing:    | 4.50 m2  |
|             |          |

FIRST FLOOR PLANS AREA 55.60 SQ.M.

These particulars are issued by Property Partners Phelan Herterich on the understanding that any negotiations respecting the property mentioned are conducted through them. Every care is taken in preparing detailed particulars but we will not be held responsible for any inaccuracies in the particulars or terms of the property referred to: or should the property be sold, let or withdrawn. Clients are requested to make an appointment through our offices before viewing. All offers will be submitted to the Vendors for consideration.