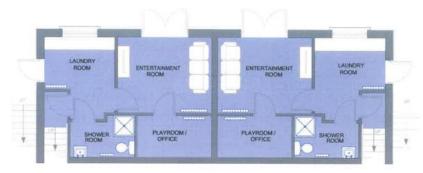

LOWER GROUND FLOOR PLAN Laundry Room : 7.20 m2 Entertainment Room 10.40 m2 Playroo/Office 4.50 m2 Shower Room 3.50 m2 HOUSE TYPE D 3 BED SEMI - DETACHED 143 m2

#### LOWER GROUND FLOOR PLAN 29.40 SQ.M

ARD RUA

Quarry Road Gracedieu, Waterford

GROUND FLOOR PLAN AREA 57.60 SQ.M.