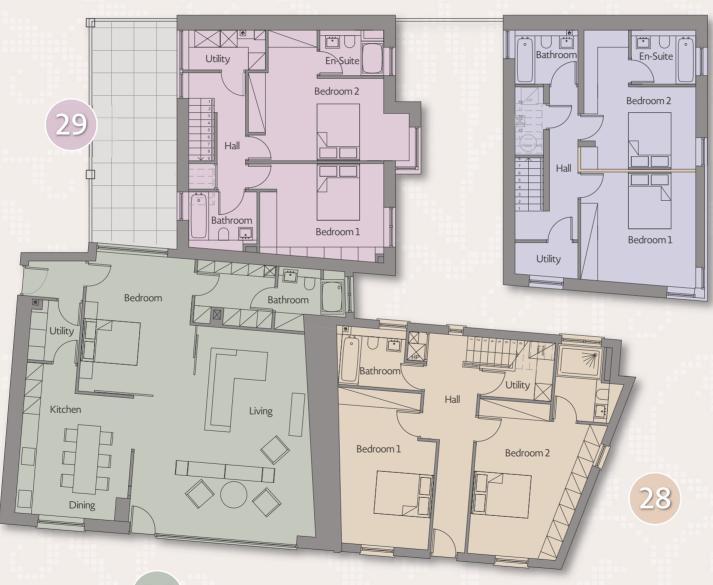

## Block 3

Level 0

Block 3

30

**Apartment 26** 96.6 sq m / 1040 sq ft

Apartment 28 134.3 sq m / 1445 sq ft

**Apartment 29** 110.8 sq m / 1192 sq ft

Apartment 30 106.2 sq m / 1143 sq ft Level 1 Level 2