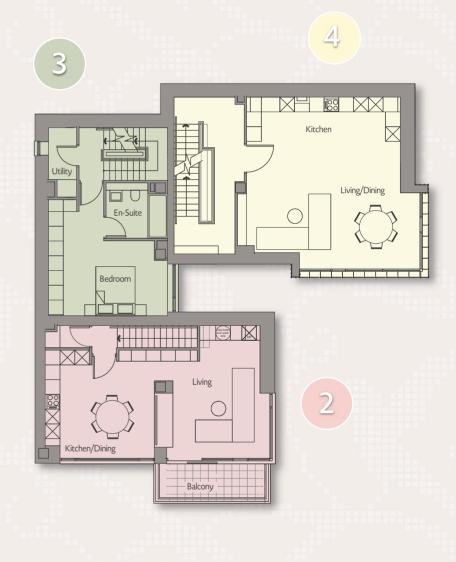

be accessed via large electronic gates and is completely sheltered from the elements.

**ALTUS** is a simply wonderful, modern apartment complex in the heart of Cork City.



## Features & Specifications



#### BFR



#### Design & Storage

Exceptionally well-designed apartments with



#### Windows



#### Natural Light & Spectacular Views

Awash with natural light and panoramic views of



#### **Heat Recovery System**



#### **Elevator Access**



#### **Interior Finishes**



#### **Superb Location**



#### **Access & Privacy**

Own door access and video intercom system.



#### **Outside Areas**



#### **Parking**

Secure enclosed parking area accessed via electronic gate.



#### Landscaping





















































## Block 1

Level 1



### Level 2



## Level 3







## Block 1











Apartment 9 61.7 sq m / 664 sq ft

### The floorplan below represents Level 2, Level 3, Level 4 & Level 5











## Block 3

Level 0



Block 3

30



**Apartment 26** 96.6 sq m / 1040 sq ft

Apartment 28 134.3 sq m / 1445 sq ft

**Apartment 29** 110.8 sq m / 1192 sq ft

Apartment 30 106.2 sq m / 1143 sq ft Level 1 Level 2



31



Apartment 31 54.6 sq m / 587 sq ft



# ALTICORK SUNDAY'S WELL, CORK

www.altus.ie











Disclaimer: These particulars do not form any part of any contract and are for guidance purposes only. Computer generated images, maps and plans are not drawn to scale and measurements are approximate.

Intending purchasers / tenants must satisfy themselves as to the accuracy of details given to them verbally or as part of t