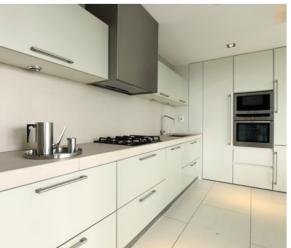

The interiors have been designed in a minimalist, no fuss style and feature the clever use of hidden storage areas, attractive contemporary style kitchen units, large built-in sliding door wardrobes in the bedrooms, Belgian light fittings, Flaminia bathroom suites and Italian tiling.

#### Design & Storage

Exceptionally well-designed apartments with