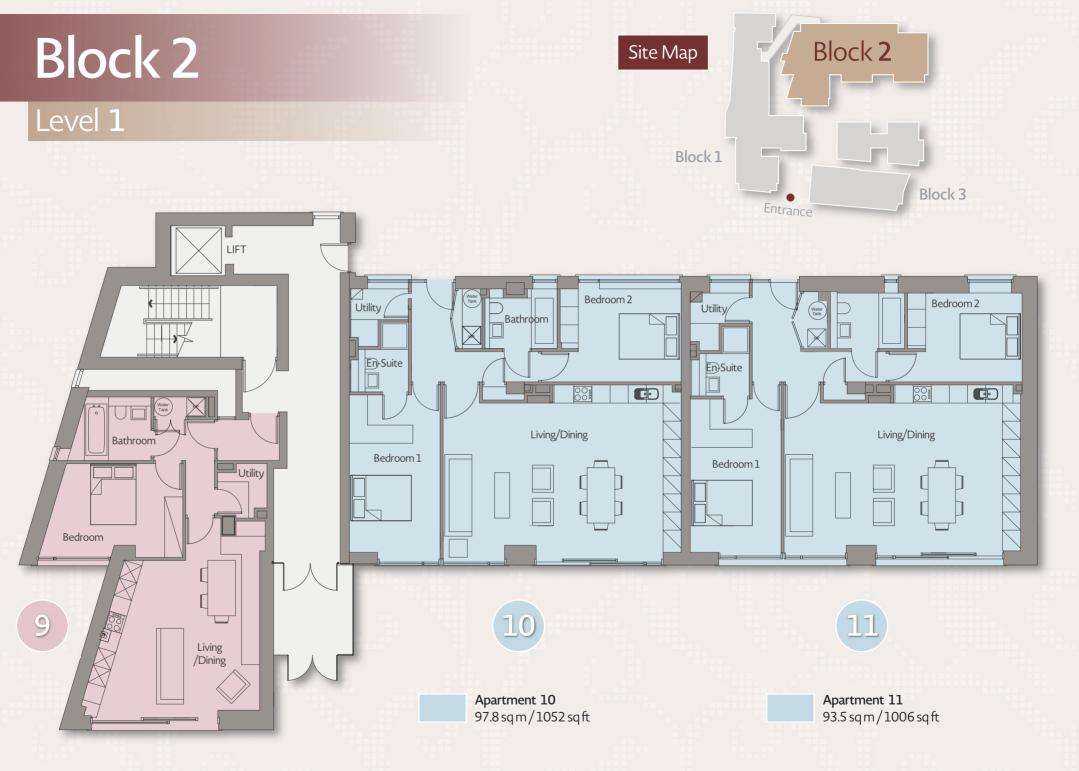

nd is completely sheltered from the elements.

**ALTUS** is a simply wonderful, modern apartment complex in the heart of Cork City.



## Features & Specifications



#### BFR



#### Design & Storage

Exceptionally well-designed apartments with



#### Windows



#### Natural Light & Spectacular Views

Awash with natural light and panoramic views of



#### **Heat Recovery System**



#### **Elevator Access**



#### **Interior Finishes**



#### **Superb Location**



#### **Access & Privacy**

Own door access and video intercom system.



#### **Outside Areas**



#### **Parking**

Secure enclosed parking area accessed via electronic gate.



#### Landscaping





















































## Block 1

Level 1



### Level 2



## Level 3







## Block 1











Apartment 9 61.7 sq m / 664 sq ft

### The floorplan below represents Level 2, Level 3, Level 4 & Level 5











## Block 3

Level 0



Block 3

30



**Apartment 26** 96.6 sq m / 1040 sq ft

Apartment 28 134.3 sq m / 1445 sq ft

**Apartment 29** 110.8 sq m / 1192 sq ft

Apartment 30 106.2 sq m / 1143 sq ft Level 1 Level 2



31



Apartment 31 54.6 sq m / 587 sq ft



# ALTICORK SUNDAY'S WELL, CORK

www.altus.ie











Disclaimer: These particulars do not form any part of any contract and are for guidance purposes only. Computer generated images, maps and plans are not drawn to scale and measurements are approximate.

Intending purchasers / tenants must satisfy themselves as to the accuracy of details given to them verbally or as part of this brochure. Such information is given