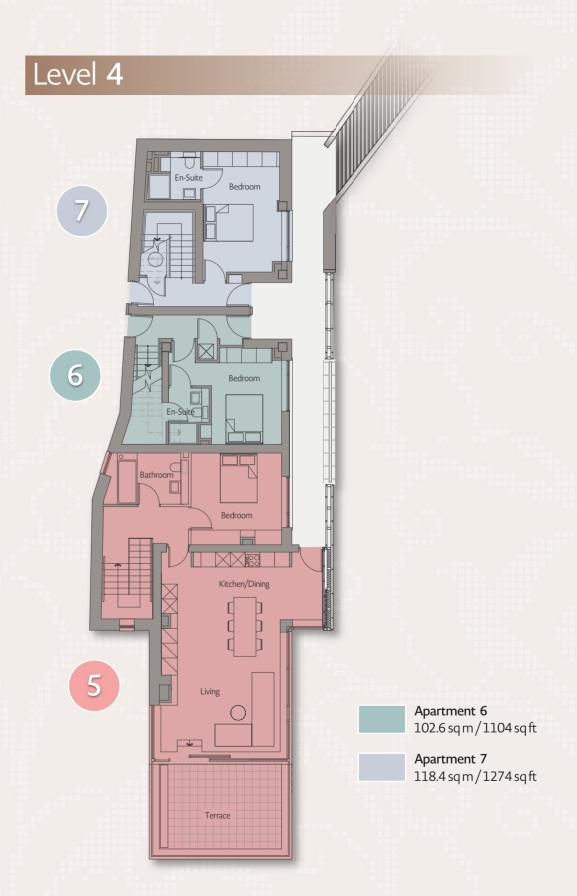

es and is completely sheltered from the elements.

**ALTUS** is a simply wonderful, modern apartment complex in the heart of Cork City.



## Features & Specifications



#### BFR



#### Design & Storage

Exceptionally well-designed apartments with



#### Windows



#### Natural Light & Spectacular Views

Awash with natural light and panoramic views of



#### **Heat Recovery System**



#### **Elevator Access**



#### **Interior Finishes**



#### **Superb Location**



#### **Access & Privacy**

Own door access and video intercom system.



#### **Outside Areas**



#### **Parking**

Secure enclosed parking area accessed via electronic gate.



#### Landscaping





















































## Block 1

Level 1



### Level 2



## Level 3







## Block 1











Apartment 9 61.7 sq m / 664 sq ft

### The floorplan below represents Level 2, Level 3, Level 4 & Level 5











## Block 3

Level 0



Block 3

30



**Apartment 26** 96.6 sq m / 1040 sq ft

Apartment 28 134.3 sq m / 1445 sq ft

**Apartment 29** 110.8 sq m / 1192 sq ft

Apartment 30 106.2 sq m / 1143 sq ft Level 1 Level 2



31



Apartment 31 54.6 sq m / 587 sq ft



# ALTICORK SUNDAY'S WELL, CORK

www.altus.ie











Disclaimer: These particulars do not form any part of any contract and are for guidance purposes only. Computer generated images, maps and plans are not drawn to scale and measurements are approximate.

Intending purchasers / tenants must satisfy themselves as to the accuracy of details given to them verbally or as part of this brochure. Such information is gi