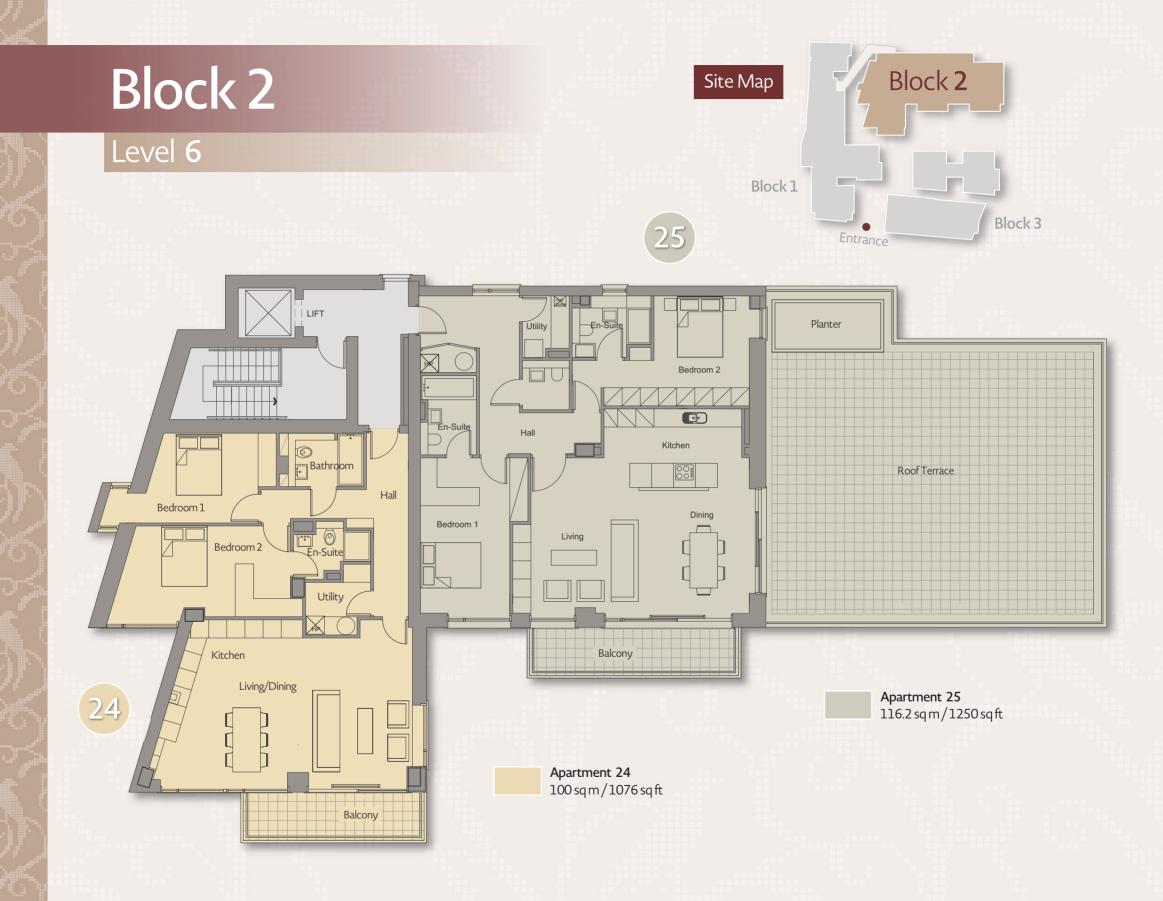

heart of Cork City.



## Features & Specifications



#### BFR



#### Design & Storage

Exceptionally well-designed apartments with



#### Windows



#### Natural Light & Spectacular Views

Awash with natural light and panoramic views of



#### **Heat Recovery System**



#### **Elevator Access**



#### **Interior Finishes**



#### **Superb Location**



#### **Access & Privacy**

Own door access and video intercom system.



#### **Outside Areas**



#### **Parking**

Secure enclosed parking area accessed via electronic gate.



#### Landscaping





















































## Block 1

Level 1



### Level 2



## Level 3







## Block 1











Apartment 9 61.7 sq m / 664 sq ft

### The floorplan below represents Level 2, Level 3, Level 4 & Level 5











## Block 3

Level 0



Block 3

30



**Apartment 26** 96.6 sq m / 1040 sq ft

Apartment 28 134.3 sq m / 1445 sq ft

**Apartment 29** 110.8 sq m / 1192 sq ft

Apartment 30 106.2 sq m / 1143 sq ft Level 1 Level 2



31



Apartment 31 54.6 sq m / 587 sq ft



# ALTICORK SUNDAY'S WELL, CORK

www.altus.ie











Disclaimer: These particulars do not form any part of any contract and are for guidance purposes only. Computer generated images, maps and plans are not drawn to scale and measurements are approximate.

Intending purchasers / tenants must satisfy themselves as to the accuracy of details given to them verbally or as part of this brochure. Such information is given in good faith and believed to be correct. However neither the vendor / lessors nor their agents shall be held l