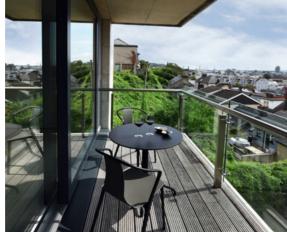

designed to maximise living and bedroom accommodation through a functional layout that has been architecturally designed to avail of the natural light and views the site offers of the city and beyond.

**ALTUS** meaning 'high' is perched on a superb south facing site that maximises the amount of natural light that transfers into each apartment via large windows that frame amazing vistas of Cork city and beyond.

The interiors have been designed in a minimalist, no fuss style and feature the clever use of hidden storage areas, attractive contemporary style kitchen units, large built-in sliding door wardrobes in the bedrooms, Belgian light fittings, Flaminia bathroom suites and Italian tiling.



"ALTUS is amongst the most impressive apartment complexes constructed in recent times"











## "ALTUS is a simply wonderful, modern apartment complex in the heart of Cork City."



Patrick's Street is only a 10 minute walk away.

Each apartment has a high energy rating due to features such as treble glazed windows and sliding doors, highly efficient heat recovery system and high insulation values. There are very few apartment buildings in existence today the likes of **ALTUS**.

Parking is available for each apartment and can be accessed via large electronic gates and is completely sheltered from the elements.

**ALTUS** is a simply wonderful, modern apartment complex in the heart of Cork City.



## Features & Specifications



#### BFR



#### Design & Storage

Exceptionally well-designed apartments with



#### Windows



#### Natural Light & Spectacular Views

Awash with na