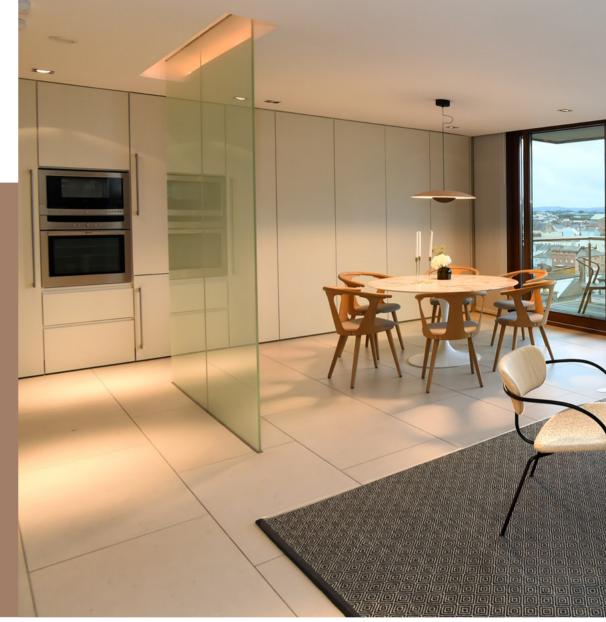

The interiors have been designed in a minimalist, no fuss style and feature the clever use of hidden storage areas, attractive contemporary style kitchen units, large built-in sliding door wardrobes in the bedrooms, Belgian light fittings, Flaminia bathroom suites and Italian tiling.

#### Design & Storage

Exceptionally well-designed apartments with

#### **Interior Finishes**