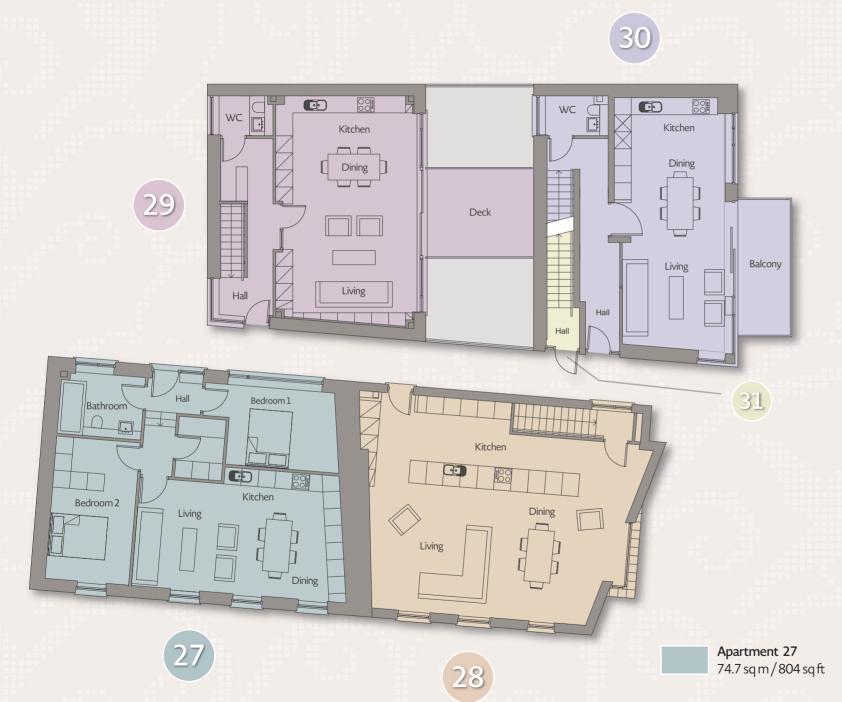

## Block 3

Level 0

Block 3

30

**Apartment 26** 96.6 sq m / 1040 sq ft

Apartment 28 134.3 sq m / 1445 sq ft

**Apartment 29** 110.8 sq m / 1192 sq ft

Apartment 30 106.2 sq m / 1143 sq ft Level 1 Level 2

31

Apartment 31 54.6 sq m / 587 sq ft