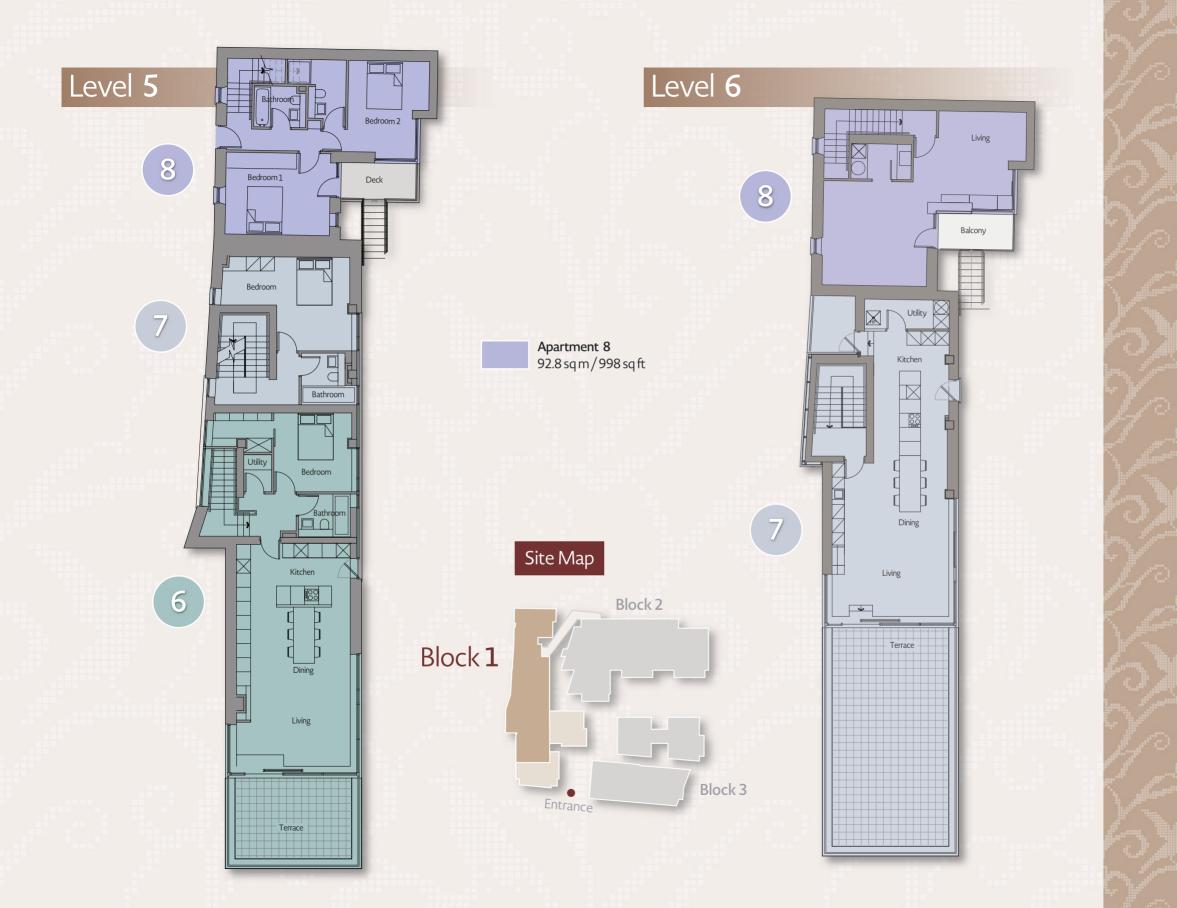

and is completely sheltered from the elements.

**ALTUS** is a simply wonderful, modern apartment complex in the heart of Cork City.



## Features & Specifications



#### BFR



#### Design & Storage

Exceptionally well-designed apartments with



#### Windows



#### Natural Light & Spectacular Views

Awash with natural light and panoramic views of



#### **Heat Recovery System**



#### **Elevator Access**



#### **Interior Finishes**



#### **Superb Location**



#### **Access & Privacy**

Own door access and video intercom system.



#### **Outside Areas**



#### **Parking**

Secure enclosed parking area accessed via electronic gate.



#### Landscaping





















































## Block 1

Level 1



### Level 2



## Level 3







## Block 1











Apartment 9 61.7 sq m / 664 sq ft

### The floorplan below represents Level 2, Level 3, Level 4 & Level 5











## Block 3

Level 0



Block 3

30



**Apartment 26** 96.6 sq m / 1040 sq ft

Apartment 28 134.3 sq m / 1445 sq ft

**Apartment 29** 110.8 sq m / 1192 sq ft

Apartment 30 106.2 sq m / 1143 sq ft Level 1 Level 2



31



Apartment 31 54.6 sq m / 587 sq ft



# ALTICORK SUNDAY'S WELL, CORK

www.altus.ie











Disclaimer: These particulars do not form any part of any contract and are for guidance purposes only. Computer generated images, maps and plans are not drawn to scale and measurements are approximate.

Intending purchasers / tenants must satisfy themselves as to the accuracy of details given to them verbally or as part of this brochure. Such information is give