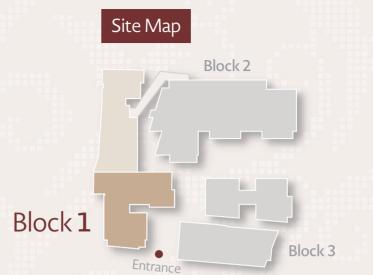

large electronic gates and is completely sheltered from the elements.

**ALTUS** is a simply wonderful, modern apartment complex in the heart of Cork City.



## Features & Specifications



#### BFR



#### Design & Storage

Exceptionally well-designed apartments with



#### Windows



#### Natural Light & Spectacular Views

Awash with natural light and panoramic views of



#### **Heat Recovery System**



#### **Elevator Access**



#### **Interior Finishes**



#### **Superb Location**



#### **Access & Privacy**

Own door access and video intercom system.



#### **Outside Areas**



#### **Parking**

Secure enclosed parking area accessed via electronic gate.



#### Landscaping





















































## Block 1

Level 1



### Level 2



## Level 3







## Block 1











Apartment 9 61.7 sq m / 664 sq ft

### The floorplan below represents Level 2, Level 3, Level 4 & Level 5











## Block 3

Level 0



Block 3

30



**Apartment 26** 96.6 sq m / 1040 sq ft

Apartment 28 134.3 sq m / 1445 sq ft

**Apartment 29** 110.8 sq m / 1192 sq ft

Apartment 30 106.2 sq m / 1143 sq ft Level 1 Level 2



31



Apartment 31 54.6 sq m / 587 sq ft



# ALTICORK SUNDAY'S WELL, CORK

www.altus.ie











Disclaimer: These particulars do not form any part of any contract and are for guidance purposes only. Computer generated images, maps and plans are not drawn to scale and measurements are approximate.

Intending purchasers / tenants must satisfy themselves as to the accuracy of details given to them verbally or as part of this brochure. Su