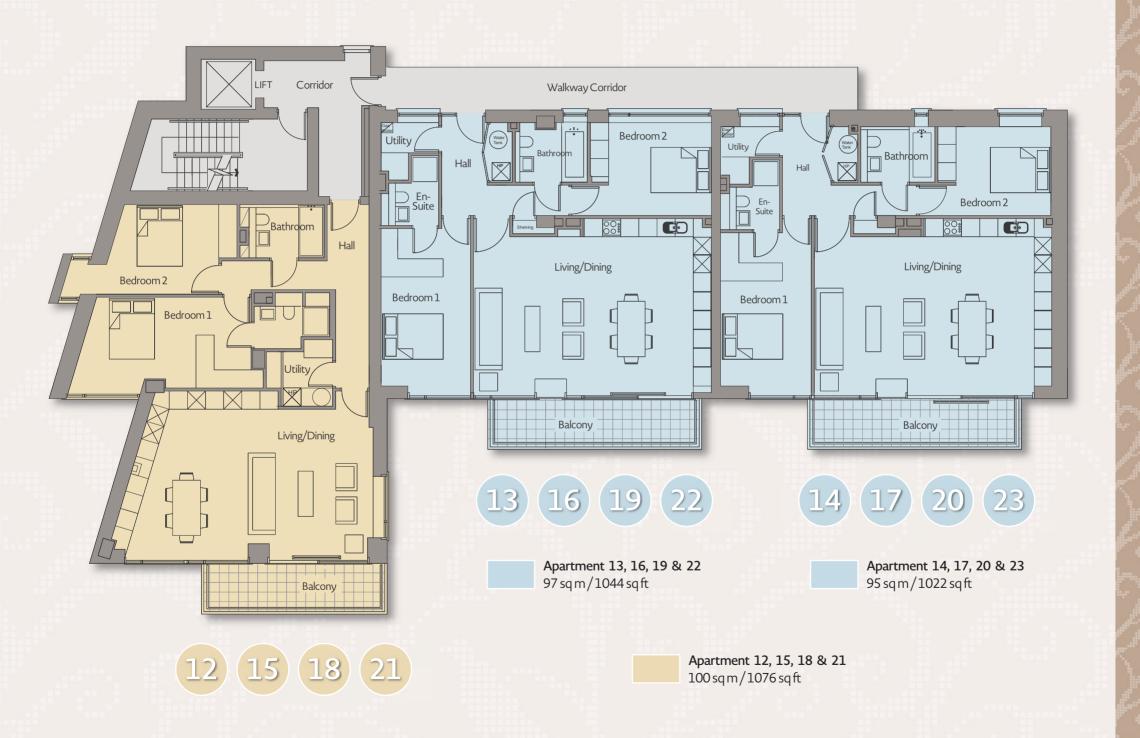

he heart of Cork City.



## Features & Specifications



#### BFR



#### Design & Storage

Exceptionally well-designed apartments with



#### Windows



#### Natural Light & Spectacular Views

Awash with natural light and panoramic views of



#### **Heat Recovery System**



#### **Elevator Access**



#### **Interior Finishes**



#### **Superb Location**



#### **Access & Privacy**

Own door access and video intercom system.



#### **Outside Areas**



#### **Parking**

Secure enclosed parking area accessed via electronic gate.



#### Landscaping





















































## Block 1

Level 1



### Level 2



## Level 3







## Block 1











Apartment 9 61.7 sq m / 664 sq ft

### The floorplan below represents Level 2, Level 3, Level 4 & Level 5











## Block 3

Level 0



Block 3

30



**Apartment 26** 96.6 sq m / 1040 sq ft

Apartment 28 134.3 sq m / 1445 sq ft

**Apartment 29** 110.8 sq m / 1192 sq ft

Apartment 30 106.2 sq m / 1143 sq ft Level 1 Level 2



31



Apartment 31 54.6 sq m / 587 sq ft



# ALTICORK SUNDAY'S WELL, CORK

www.altus.ie











Disclaimer: These particulars do not form any part of any contract and are for guidance purposes only. Computer generated images, maps and plans are not drawn to scale and measurements are approximate.

Intending purchasers / tenants must satisfy themselves as to the accuracy of details given to them verbally or as part of this brochure. Such information is given in good faith and believed to be correct. However neither the vendor / lessors nor their agents shall be held