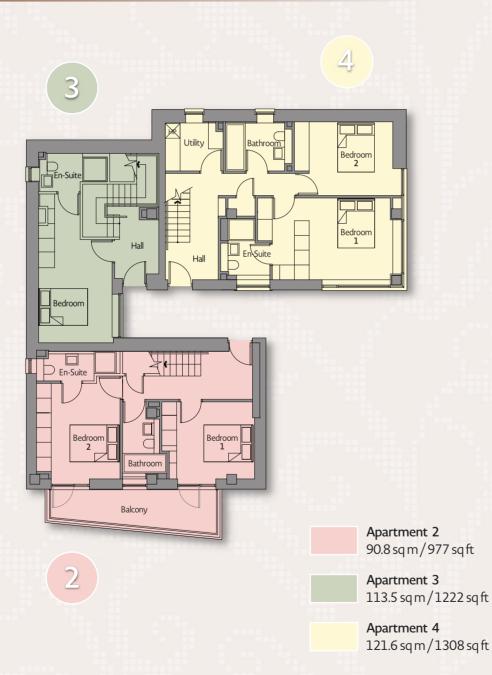

rtment and can be accessed via large electronic gates and is completely sheltered from the elements.

**ALTUS** is a simply wonderful, modern apartment complex in the heart of Cork City.



## Features & Specifications



#### BFR



#### Design & Storage

Exceptionally well-designed apartments with



#### Windows



#### Natural Light & Spectacular Views

Awash with natural light and panoramic views of



#### **Heat Recovery System**



#### **Elevator Access**



#### **Interior Finishes**



#### **Superb Location**



#### **Access & Privacy**

Own door access and video intercom system.



#### **Outside Areas**



#### **Parking**

Secure enclosed parking area accessed via electronic gate.



#### Landscaping





















































## Block 1

Level 1



### Level 2



## Level 3







## Block 1











Apartment 9 61.7 sq m / 664 sq ft

### The floorplan below represents Level 2, Level 3, Level 4 & Level 5











## Block 3

Level 0



Block 3

30



**Apartment 26** 96.6 sq m / 1040 sq ft

Apartment 28 134.3 sq m / 1445 sq ft

**Apartment 29** 110.8 sq m / 1192 sq ft

Apartment 30 106.2 sq m / 1143 sq ft Level 1 Level 2



31



Apartment 31 54.6 sq m / 587 sq ft



# ALTICORK SUNDAY'S WELL, CORK

www.altus.ie











Disclaimer: These particulars do not form any part of any contract and are for guidance purposes only. Computer generated images, maps and plans are not drawn to scale and measurements are approximate.

Intending purchasers / tenants must satisfy themselves as to the accuracy of details given to them verbally