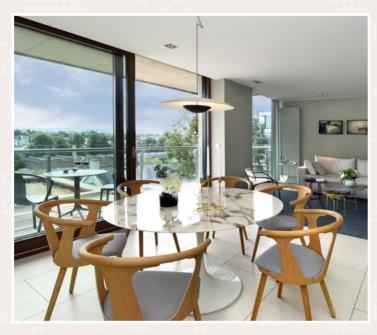

The interiors have been designed in a minimalist, no fuss style and feature the clever use of hidden storage areas, attractive contemporary style kitchen units, large built-in sliding door wardrobes in the bedrooms, Belgian light fittings, Flaminia bathroom suites and Italian tiling.

#### Natural Light & Spectacular Views

Awash with natural light and panoramic views of