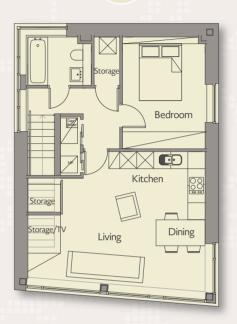

ramic views of



#### **Heat Recovery System**



#### **Elevator Access**



#### **Interior Finishes**



#### **Superb Location**



#### **Access & Privacy**

Own door access and video intercom system.



#### **Outside Areas**



#### **Parking**

Secure enclosed parking area accessed via electronic gate.



#### Landscaping





















































## Block 1

Level 1



### Level 2



## Level 3







## Block 1











Apartment 9 61.7 sq m / 664 sq ft

### The floorplan below represents Level 2, Level 3, Level 4 & Level 5











## Block 3

Level 0



Block 3

30



**Apartment 26** 96.6 sq m / 1040 sq ft

Apartment 28 134.3 sq m / 1445 sq ft

**Apartment 29** 110.8 sq m / 1192 sq ft

Apartment 30 106.2 sq m / 1143 sq ft Level 1 Level 2



31



Apartment 31 54.6 sq m / 587 sq ft



# ALTICORK SUNDAY'S WELL, CORK

www.altus.ie











Disclaimer: These particulars do not form any part of any contract and are for guidance purposes only. Computer generated images, maps and plans are not drawn to scale and measurements are approximate.

Intending purchasers / tenants must satisfy themselves as to the accuracy of details given to them verbally or as part of this brochure. Such information is given in good faith and believed to be correct. However neither the vendor / lessors nor their agents shall be held liable for any inaccuracies therein.

www.altus.ie