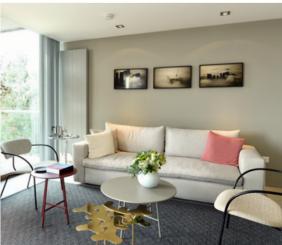

The interiors have been designed in a minimalist, no fuss style and feature the clever use of hidden storage areas, attractive contemporary style kitchen units, large built-in sliding door wardrobes in the bedrooms, Belgian light fittings, Flaminia bathroom suites and Italian tiling.

#### **Interior Finishes**