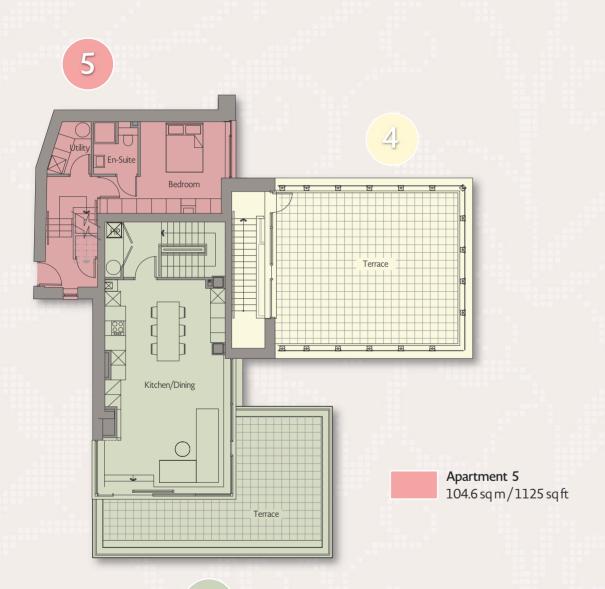

a large electronic gates and is completely sheltered from the elements.

**ALTUS** is a simply wonderful, modern apartment complex in the heart of Cork City.



## Features & Specifications



#### BFR



#### Design & Storage

Exceptionally well-designed apartments with



#### Windows



#### Natural Light & Spectacular Views

Awash with natural light and panoramic views of



#### **Heat Recovery System**



#### **Elevator Access**



#### **Interior Finishes**



#### **Superb Location**



#### **Access & Privacy**

Own door access and video intercom system.



#### **Outside Areas**



#### **Parking**

Secure enclosed parking area accessed via electronic gate.



#### Landscaping





















































## Block 1

Level 1



### Level 2



## Level 3







## Block 1











Apartment 9 61.7 sq m / 664 sq ft

### The floorplan below represents Level 2, Level 3, Level 4 & Level 5











## Block 3

Level 0



Block 3

30



**Apartment 26** 96.6 sq m / 1040 sq ft

Apartment 28 134.3 sq m / 1445 sq ft

**Apartment 29** 110.8 sq m / 1192 sq ft

Apartment 30 106.2 sq m / 1143 sq ft Level 1 Level 2



31



Apartment 31 54.6 sq m / 587 sq ft



# ALTICORK SUNDAY'S WELL, CORK

www.altus.ie











Disclaimer: These particulars do not form any part of any contract and are for guidance purposes only. Computer generated images, maps and plans are not drawn to scale and measurements are approximate.

Intending purchasers / tenants must satisfy themselves as to the accuracy of details given to them verbally or as part of this brochure.