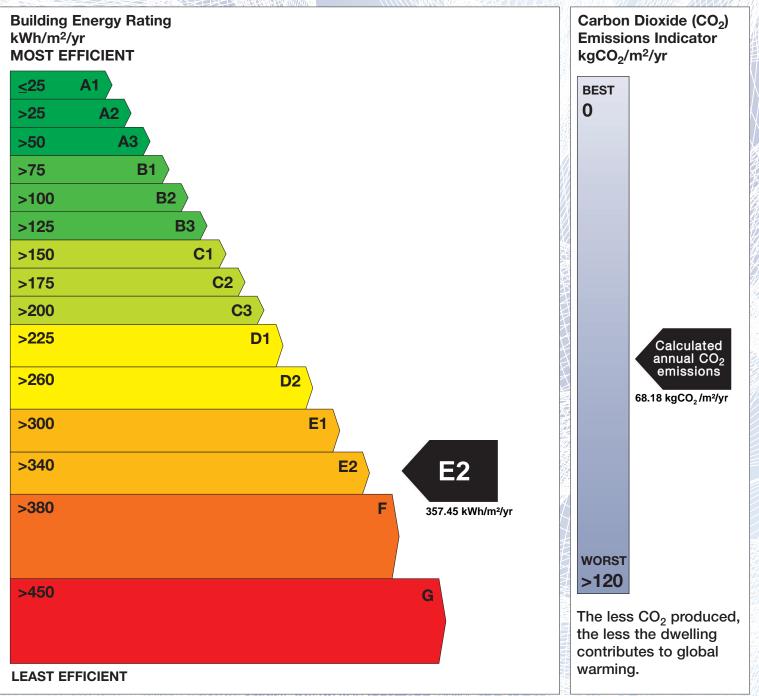

## **Building Energy Rating (BER)**

| BER for the building detailed below is: |                                         | E2      |
|-----------------------------------------|-----------------------------------------|---------|
| Address                                 | 24 BROOKWOOD RISE<br>ARTANE<br>DUBLIN 5 |         |
| BER Number                              | 108497074                               |         |
| Date of Issue                           | 17/03/2016                              |         |
| Valid Until                             | 17/03/2026                              |         |
| Assessor Number                         | 100944                                  |         |
| Assessor Company No                     | 100943                                  | 14.Htom |

The Building Energy Rating (BER) is an indication of the energy performance of this dwelling. It covers energy use for space heating, water heating, ventilation and lighting, calculated on the basis of standard occupancy. It is expressed as primary energy use per unit floor area per year (kWh/m<sup>2</sup>/yr).

'A' rated properties are the most energy efficient and will tend to have the lowest energy bills.

**IMPORTANT:** This BER is calculated on the basis of data provided to and by the BER Assessor, and using the version of the assessment software quoted below. A future BER assigned to this dwelling may be different, as a result of changes to the dwelling or to the assessment software.