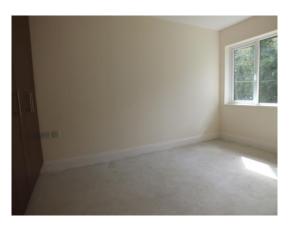

## **ACCOMMODATION**

Entrance Hall  $2.48 \times 2.28$ Kitchen/Living/ 8.53 x 3.66 (ave) Fitted kitchen, wall and floor units, stainless steel Dining Room. sink unit. Sliding door from living room to outside. Bedroom 1 4.03 x 3.60 With fitted wardrobes. Bedroom 2 3.91 x 2.62 With fitted wardrobes. Wet Room 2.44 x 1.83 Wheelchair accessible wetroom with mains shower, w.c. and w.h.b.