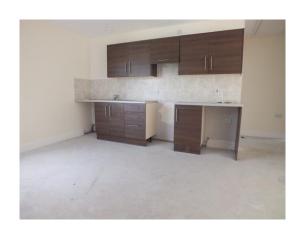

- **❖** The accommodation briefly comprises entrance hallway, open plan kitchen/dining/living room, 2 double bedrooms and wheelchair accessible wetroom.
- **❖** For further details and appointment to view, contact the sole selling agents, Kehoe & Assoc. at 053 9144393.

## **ACCOMMODATION**

Entrance Hall  $2.48 \times 2.28$ Kitchen/Living/ 8.53 x 3.66 (ave) Fitted kitchen, wall and floor units, stainless steel Dining Room. sink unit. Sliding door from living room to outside. Bedroom 1 4.03 x 3.60 With fitted wardrobes. Bedroom 2 3.91 x 2.62 With fitted wardrobes. Wet Room 2.44 x 1.83 Wheelchair accessible wetroom with mains shower, w.c. and w.h.b.