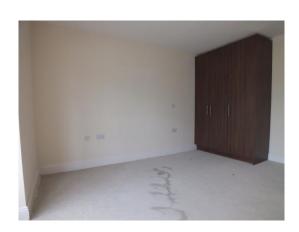

## **ACCOMMODATION**

Entrance Hall  $2.48 \times 2.28$ Kitchen/Living/ 8.53 x 3.66 (ave) Fitted kitchen, wall and floor units, stainless steel Dining Room. sink unit. Sliding door from living room to outside. Bedroom 1 4.03 x 3.60 With fitted wardrobes. Bedroom 2 3.91 x 2.62 With fitted wardrobes. Wet Room 2.44 x 1.83 Wheelchair accessible wetroom with mains shower, w.c. and w.h.b.