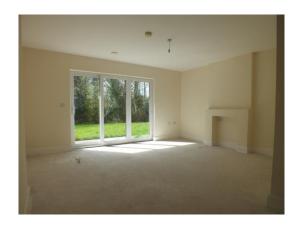

## **ACCOMMODATION**

Entrance Hall  $2.48 \times 2.28$ Kitchen/Living/ 8.53 x 3.66 (ave) Fitted kitchen, wall and floor units, stainless steel Dining Room. sink unit. Sliding door from living room to outside. Bedroom 1 4.03 x 3.60 With fitted wardrobes. Bedroom 2 3.91 x 2.62 With fitted wardrobes. Wet Room 2.44 x 1.83 Wheelchair accessible wetroom with mains shower, w.c. and w.h.b.