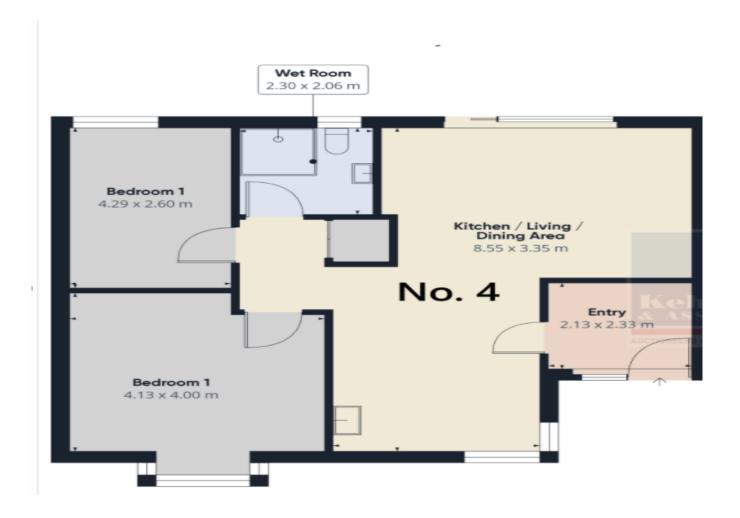

# ACCOMMODATION

| Entrance Hall   | 2.48 x 2.28       |                                                       |
|-----------------|-------------------|-------------------------------------------------------|
| Kitchen/Living/ | 8.53 x 3.66 (ave) | Fitted kitchen, wall and floor units, stainless steel |
| Dining Room.    |                   | sink unit. Sliding door from living room to           |
|                 |                   | outside.                                              |
| Bedroom 1       | 4.03 x 3.60       | With fitted wardrobes.                                |
| Bedroom 2       | 3.91 x 2.62       | With fitted wardrobes.                                |
| Wet Room        | 2.44 x 1.83       | Wheelchair accessible wetroom with mains              |
|                 |                   | shower w c and w h h                                  |

Total Floor Area: c. 83 sq. m. / 893.40 sq. ft