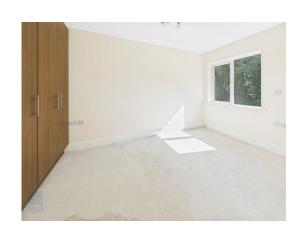

# ACCOMMODATION

| Entrance Hall   | 2.48 x 2.28       |                                                       |
|-----------------|-------------------|-------------------------------------------------------|
| Kitchen/Living/ | 8.53 x 3.66 (ave) | Fitted kitchen, wall and floor units, stainless steel |
| Dining Room.    |                   | sink unit. Sliding door from living room to           |
|                 |                   | outside.                                              |
| Bedroom 1       | 4.03 x 3.60       | With fitted wardrobes.                                |
| Bedroom 2       | 3.91 x 2.62       | With fitted wardrobes.                                |
| Wet Room        | 2.44 x 1.83       | Wheelchair accessible wetroom with mains              |
|                 |                   | shower w c and w h h                                  |