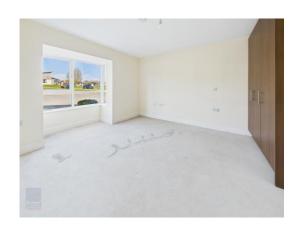

# ACCOMMODATION

| Entrance Hall   | 2.48 x 2.28       |                                                       |
|-----------------|-------------------|-------------------------------------------------------|
| Kitchen/Living/ | 8.53 x 3.66 (ave) | Fitted kitchen, wall and floor units, stainless steel |
| Dining Room.    |                   | sink unit. Sliding door from living room to           |
|                 |                   | outside.                                              |
| Bedroom 1       | 4.03 x 3.60       | With fitted wardrobes.                                |
| Bedroom 2       | 3.91 x 2.62       | With fitted wardrobes.                                |
| Wet Room        | 2.44 x 1.83       | Wheelchair accessible wetroom with mains              |
|                 |                   | shower w c and w h h                                  |