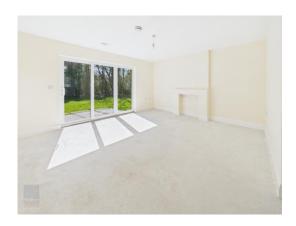

# ACCOMMODATION

| Entrance Hall   | 2.48 x 2.28       |                                                       |
|-----------------|-------------------|-------------------------------------------------------|
| Kitchen/Living/ | 8.53 x 3.66 (ave) | Fitted kitchen, wall and floor units, stainless steel |
| Dining Room.    |                   | sink unit. Sliding door from living room to           |
|                 |                   | outside.                                              |
| Bedroom 1       | 4.03 x 3.60       | With fitted wardrobes.                                |
| Bedroom 2       | 3.91 x 2.62       | With fitted wardrobes.                                |
| Wet Room        | 2.44 x 1.83       | Wheelchair accessible wetroom with mains              |
|                 |                   | shower w c and w h h                                  |