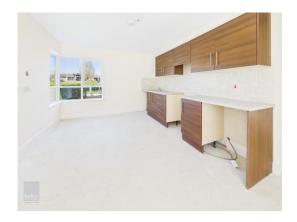

# ACCOMMODATION

| Entrance Hall   | 2.48 x 2.28       |                                                       |
|-----------------|-------------------|-------------------------------------------------------|
| Kitchen/Living/ | 8.53 x 3.66 (ave) | Fitted kitchen, wall and floor units, stainless steel |
| Dining Room.    |                   | sink unit. Sliding door from living room to           |
|                 |                   | outside.                                              |
| Bedroom 1       | 4.03 x 3.60       | With fitted wardrobes.                                |
| Bedroom 2       | 3.91 x 2.62       | With fitted wardrobes.                                |
| Wet Room        | 2.44 x 1.83       | Wheelchair accessible wetroom with mains              |
|                 |                   | shower w c and w h h                                  |