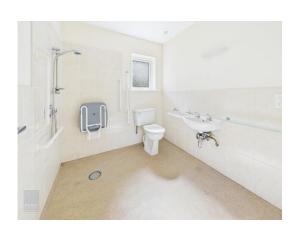

# ACCOMMODATION

| Entrance Hall   | 2.48 x 2.28       |                                                       |
|-----------------|-------------------|-------------------------------------------------------|
| Kitchen/Living/ | 8.53 x 3.66 (ave) | Fitted kitchen, wall and floor units, stainless steel |
| Dining Room.    |                   | sink unit. Sliding door from living room to           |
|                 |                   | outside.                                              |
| Bedroom 1       | 4.03 x 3.60       | With fitted wardrobes.                                |
| Bedroom 2       | 3.91 x 2.62       | With fitted wardrobes.                                |
| Wet Room        | 2.44 x 1.83       | Wheelchair accessible wetroom with mains              |
|                 |                   | shower w c and w h h                                  |