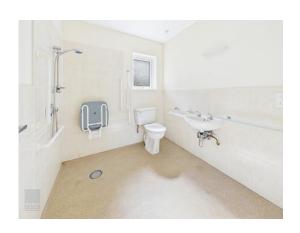

# ACCOMMODATION

| Entrance Hall   | 2.48 x 2.28       |                                                                  |
|-----------------|-------------------|------------------------------------------------------------------|
| Kitchen/Living/ | 8.53 x 3.66 (ave) | Fitted kitchen, wall and floor units, stainless steel            |
| Dining Room.    | ` ,               | sink unit. Sliding door from living room to outside.             |
| Bedroom 1       | 4.03 x 3.60       | With fitted wardrobes.                                           |
| Bedroom 2       | 3.91 x 2.62       | With fitted wardrobes.                                           |
| Wet Room        | 2.44 x 1.83       | Wheelchair accessible wetroom with mains shower, w.c. and w.h.b. |