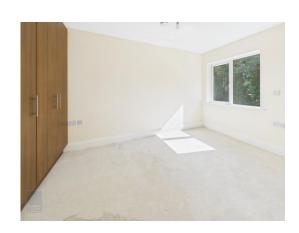

# ACCOMMODATION

| Entrance Hall   | 2.48 x 2.28       |                                                                  |
|-----------------|-------------------|------------------------------------------------------------------|
| Kitchen/Living/ | 8.53 x 3.66 (ave) | Fitted kitchen, wall and floor units, stainless steel            |
| Dining Room.    | ` ,               | sink unit. Sliding door from living room to outside.             |
| Bedroom 1       | 4.03 x 3.60       | With fitted wardrobes.                                           |
| Bedroom 2       | 3.91 x 2.62       | With fitted wardrobes.                                           |
| Wet Room        | 2.44 x 1.83       | Wheelchair accessible wetroom with mains shower, w.c. and w.h.b. |