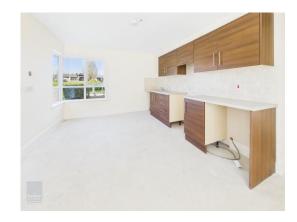

# ACCOMMODATION

| Entrance Hall   | 2.48 x 2.28       |                                                                  |
|-----------------|-------------------|------------------------------------------------------------------|
| Kitchen/Living/ | 8.53 x 3.66 (ave) | Fitted kitchen, wall and floor units, stainless steel            |
| Dining Room.    | ` ,               | sink unit. Sliding door from living room to outside.             |
| Bedroom 1       | 4.03 x 3.60       | With fitted wardrobes.                                           |
| Bedroom 2       | 3.91 x 2.62       | With fitted wardrobes.                                           |
| Wet Room        | 2.44 x 1.83       | Wheelchair accessible wetroom with mains shower, w.c. and w.h.b. |