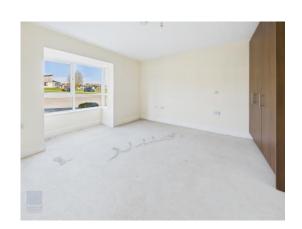

# ACCOMMODATION

| Entrance Hall   | 2.48 x 2.28       |                                                                  |
|-----------------|-------------------|------------------------------------------------------------------|
| Kitchen/Living/ | 8.53 x 3.66 (ave) | Fitted kitchen, wall and floor units, stainless steel            |
| Dining Room.    | ` ,               | sink unit. Sliding door from living room to outside.             |
| Bedroom 1       | 4.03 x 3.60       | With fitted wardrobes.                                           |
| Bedroom 2       | 3.91 x 2.62       | With fitted wardrobes.                                           |
| Wet Room        | 2.44 x 1.83       | Wheelchair accessible wetroom with mains shower, w.c. and w.h.b. |