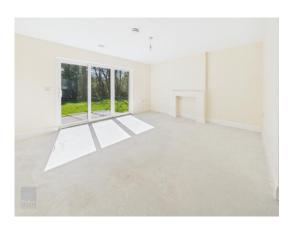

# ACCOMMODATION

| Entrance Hall   | 2.48 x 2.28       |                                                                  |
|-----------------|-------------------|------------------------------------------------------------------|
| Kitchen/Living/ | 8.53 x 3.66 (ave) | Fitted kitchen, wall and floor units, stainless steel            |
| Dining Room.    | ` ,               | sink unit. Sliding door from living room to outside.             |
| Bedroom 1       | 4.03 x 3.60       | With fitted wardrobes.                                           |
| Bedroom 2       | 3.91 x 2.62       | With fitted wardrobes.                                           |
| Wet Room        | 2.44 x 1.83       | Wheelchair accessible wetroom with mains shower, w.c. and w.h.b. |