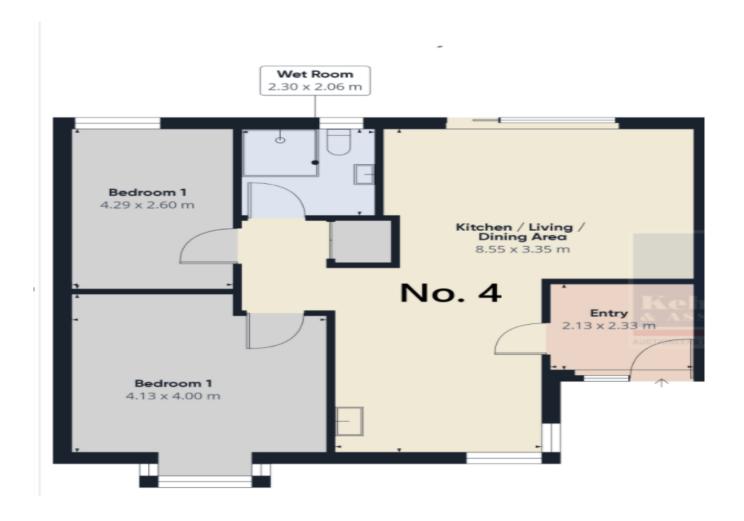

# ACCOMMODATION

| Entrance Hall   | 2.48 x 2.28       |                                                                  |
|-----------------|-------------------|------------------------------------------------------------------|
| Kitchen/Living/ | 8.53 x 3.66 (ave) | Fitted kitchen, wall and floor units, stainless steel            |
| Dining Room.    | ` ,               | sink unit. Sliding door from living room to outside.             |
| Bedroom 1       | 4.03 x 3.60       | With fitted wardrobes.                                           |
| Bedroom 2       | 3.91 x 2.62       | With fitted wardrobes.                                           |
| Wet Room        | 2.44 x 1.83       | Wheelchair accessible wetroom with mains shower, w.c. and w.h.b. |

Total Floor Area: c. 83 sq. m. / 893.40 sq. ft