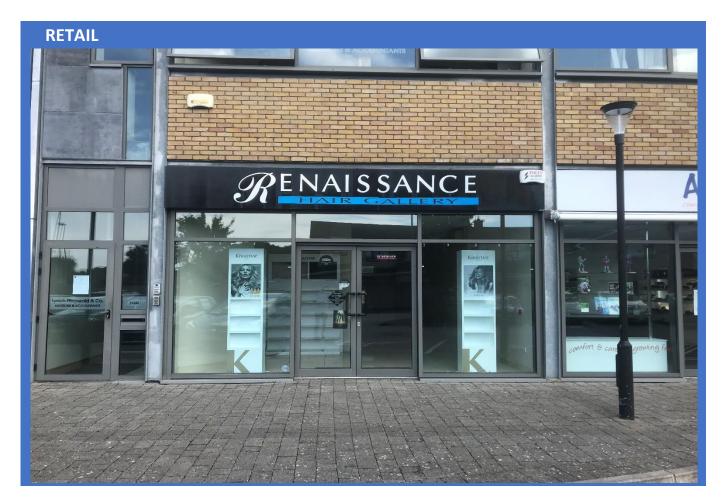

### **Prime Retail Unit**

- Mid Terrace Ground Floor Retail Unit of 110 Sq. M. (1,184 sq. feet) in Busy Neighborhood Centre
- Prime Location in Limerick's main Retail Suburb at Dooradoyle
- Fitted Unit formerly in use as Hair Salon
- Lease Terms Negotiable (subject to contract)
- Excellent On-Site Car Parking in Well Managed Centre
- Join Permanent TSB, Keating's Care Plus Pharmacy & Aideen's Shoes

#### DESCRIPTION

The property comprises a mid-terrace ground floor retail unit, which is fitted-out to include floor tiling, ceiling and lighting, Air Conditioning Units, Staff Toilet and a store room. The unit has the benefit of a full height glazed shop front with a centrally positioned double door for display and branding.

#### **FEATURES**

- Modern Mid-Terrace Fitted Retail Unit of 1,184 Sq. Feet
- Available to Lease under the terms of a new lease (subject to contract)
- Prime Retail Location in one of Limerick's busiest Retail Locations