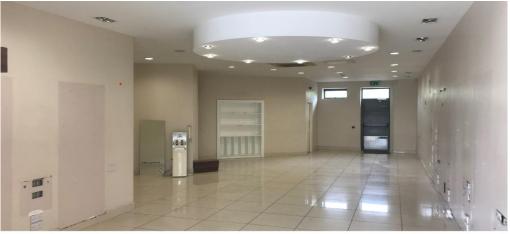

#### DESCRIPTION

The property comprises a mid-terrace ground floor retail unit, which is fitted-out to include floor tiling, ceiling and lighting, Air Conditioning Units, Staff Toilet and a store room. The unit has the benefit of a full height glazed shop front with a centrally positioned double door for display and branding.