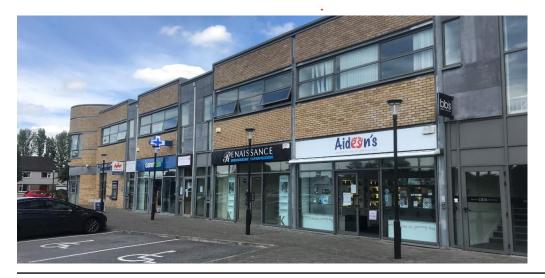

Dooradoyle is one of Limerick's principal suburbs, Crescent Court is located just metres from Crescent Shopping Centre one of the largest regional Shopping Centre's in Ireland. The proximity of University Hospital Limerick, Raheen Business Park and County Hall to Crescent Court ensures major trading potential at this location. Crescent Court has significant frontage directly onto St. Nessan's Road, this Road has a significant traffic flow which further enhances the potential for trade from Crescent Court.

### **Prime Retail Unit**

- Mid Terrace Ground Floor Retail Unit of 110 Sq. M. (1,184 sq. feet) in Busy Neighborhood Centre
- Prime Location in Limerick's main Retail Suburb at Dooradoyle
- Fitted Unit formerly in use as Hair Salon
- Lease Terms Negotiable (subject to contract)
- Excellent On-Site Car Parking in Well Managed Centre
- Join Permanent TSB, Keating's Care Plus Pharmacy & Aideen's Shoes