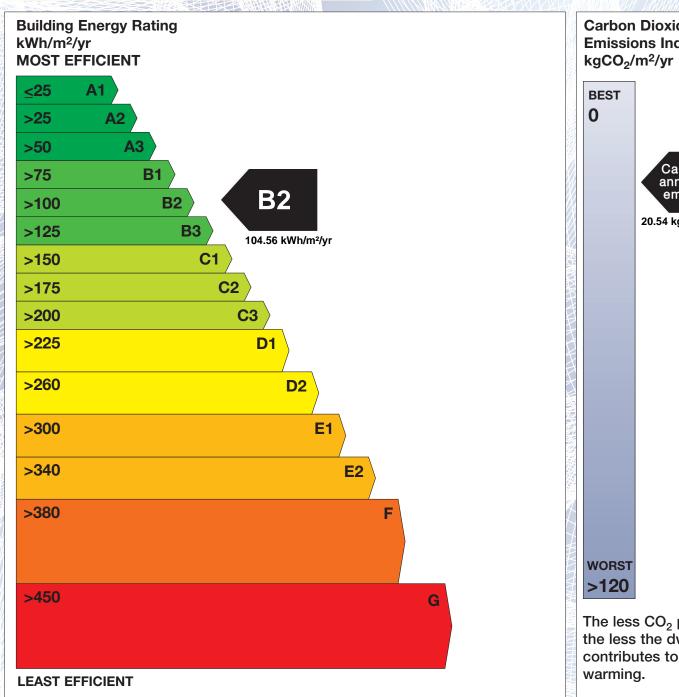

The Building Energy Rating (BER) is an indication of the energy performance of this dwelling. It covers energy use for space heating, water heating, ventilation and lighting, calculated on the basis of standard occupancy. It is expressed as primary energy use per unit floor area per year (kWh/m²/yr).

'A' rated properties are the most energy efficient and will tend to have the lowest energy bills.

Carbon Dioxide (CO<sub>2</sub>) **Emissions Indicator** Calculated annual CO2 emissions 20.54 kgCO<sub>2</sub>/m<sup>2</sup>/yr The less CO<sub>2</sub> produced, the less the dwelling contributes to global