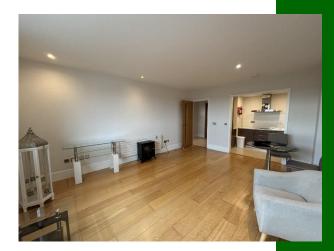

#### **Living/Dining room**

Timber floor, window.recessed lighting 5.38m (17'8") x 4.06m (13'4")