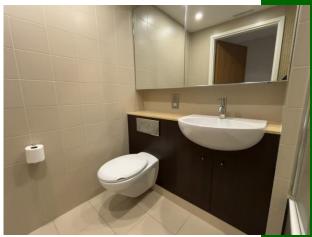

#### **Main Bathroom**

Fully tiled, fitted units, wc, whb, bath, power shower. 1.65m (5'5") x 2.16m (7'1")