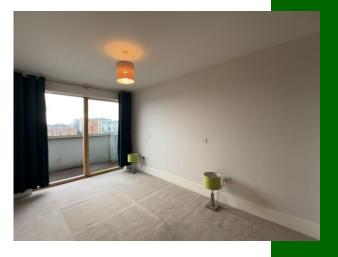

#### **Bedroom**

Carpeted floor, fitted wardrobe, patio door to balcony 2.87m (9'5") x 4.42m (14'6")