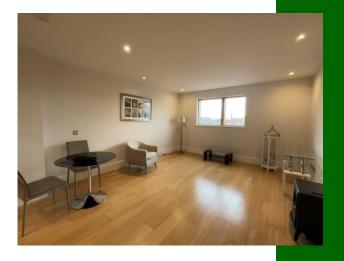

#### **Living/Dining room**

Timber floor, window.recessed lighting 5.38m (17'8") x 4.06m (13'4")