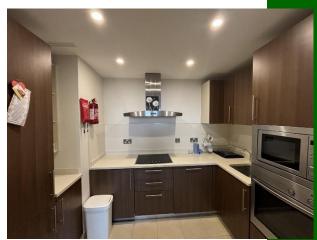

#### Kitchen

Tiled floor and splashback, eye and floor level units, integrated Neff appliances fridge freezer, cooker, hob, explair, microwave

2.92m (9'7") x 1.8m (5'11")