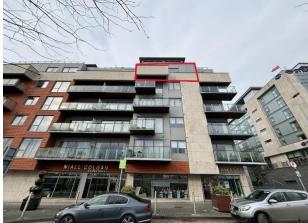

# Apartment 12 The Thomond, The Strand, Ennis Road, Limerick V94P892

# Guide Price €295,000

GVM Auctioneers present to the market this stunning one bedroom 4 th floor apartment enjoying spectacular river views of the river and city. The Strand is an exclusive and much sought after development conveniently located just a few minutes walk form the central business district and with excellent on site facilities including the much acclaimed hotel and gym complex.