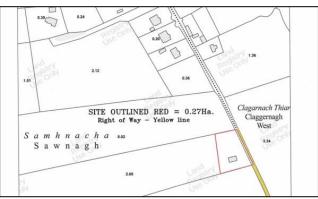

### **DESCRIPTION**

REA Eoin Dillon is delighted to present this two bedroom cottage, set on 0.67 acres in Ballyshrule, Portumna, Co. Galway.

This property offers a unique opportunity for first-time buyers and owner-occupiers to create their dream home in a tranquil rural setting, with significant financial support available.

Located just 5km from Portumna this cottage combines rural charm with convenient access to nearby towns and amenities.

Eligible buyers may benefit from the Croí Cónaithe Fund, which offers grants of up to €70,000 for the refurbishment of derelict homes. Additionally, the property may qualify for the Sustainable Energy Authority of Ireland's Better Energy Home Scheme, potentially providing a further €26,750 to enhance the home's energy efficiency.

This property presents a hassle-free development opportunity, as it allows for planning permission up to a certain size without the usual "local needs" restrictions.

We understand that a local group water scheme is avaibale nearby for connection.