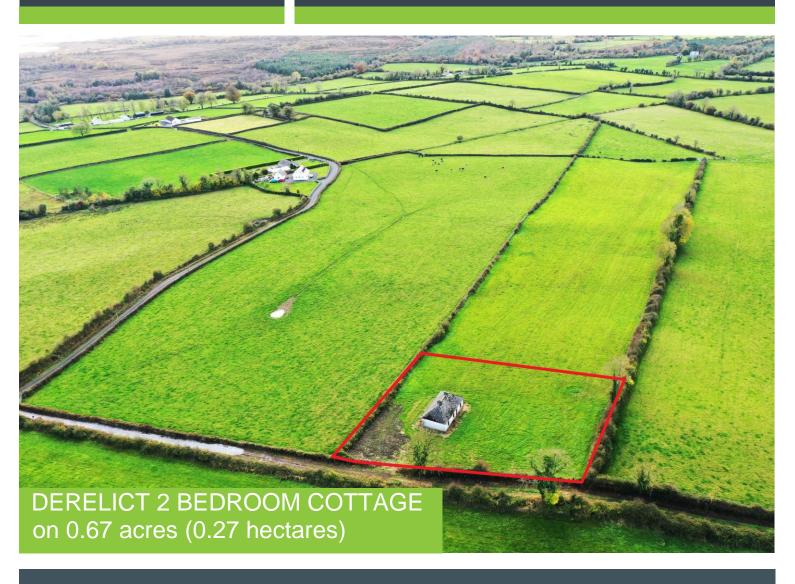

### **DESCRIPTION**

REA Eoin Dillon is delighted to present this two bedroom cottage, set on 0.67 acres in Ballyshrule, Portumna, Co. Galway.

This property offers a unique opportunity for first-time buyers and owner-occupiers to create their dream home in a tranquil rural setting, with significant financial support available.

Located just 5km from Portumna this cottage combines rural charm with convenient access to nearby towns and amenities.

Eligible buyers may benefit from the Croí Cónaithe Fund, which offers grants of up to €70,000 for the refurbishment of derelict homes. Additionally, the property may qualify for the Sustainable Energy Authority of Ireland's Better Energy Home Scheme, potentially providing a further €26,750 to enhance the home's energy efficiency.