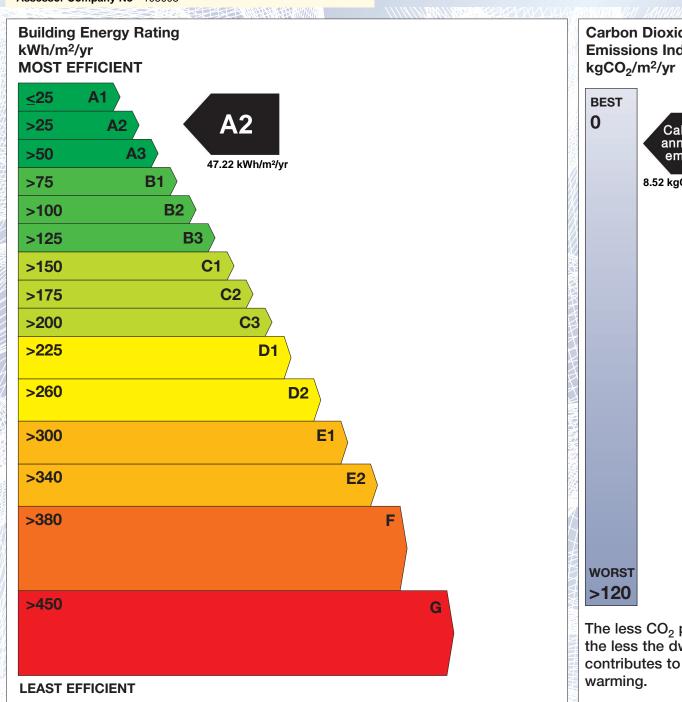

## BER for the building detailed below is:

**A2** 

| Address             | 52 BAILE NA LAOCHRA<br>POPPINTREE<br>BALLYMUN<br>DUBLIN 11 |
|---------------------|------------------------------------------------------------|
| BER Number          | 111515813                                                  |
| Date of Issue       | 24/10/2018                                                 |
| Valid Until         | 24/10/2028                                                 |
| Assessor Number     | 105379                                                     |
| Assessor Company No | 105003                                                     |

The Building Energy Rating (BER) is an indication of the energy performance of this dwelling. It covers energy use for space heating, water heating, ventilation and lighting, calculated on the basis of standard occupancy. It is expressed as primary energy use per unit floor area per year (kWh/m²/yr).

'A' rated properties are the most energy efficient and will tend to have the lowest energy bills.

Carbon Dioxide (CO<sub>2</sub>) **Emissions Indicator** Calculated annual CO<sub>2</sub> emissions 8.52 kgCO<sub>2</sub>/m<sup>2</sup>/yr The less CO<sub>2</sub> produced, the less the dwelling contributes to global