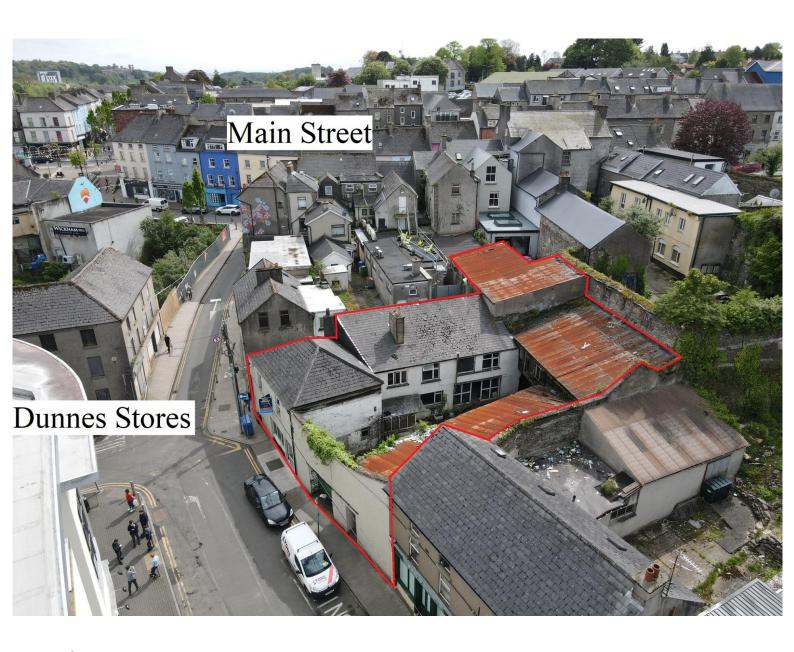

## For Sale

Asking Price: €199,000

3 Irish St, Enniscorthy, Co. Wexford, Y21 D6E8 Exceptional opportunity to purchase a property just off Enniscorthy's Main Street and Market Square and opposite Dunne Stores.

The property has full planning permission for a 789 sq. mts building with retail on the ground floor and office on the first and second floor (Planning No. 20180015).

It enjoys extensive frontage onto the street with its location just a short walk to all the main amenities of the town. The recent acquisition of the market square site by Wexford County Council which is metres away with plans to develop a library along with apartments makes this site all the more appealing.