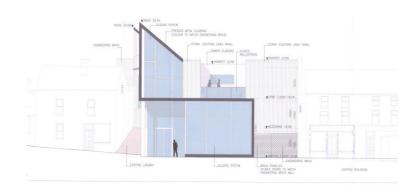

The property has full planning permission for a 789 sq. mts building with retail on the ground floor and office on the first and second floor (Planning No. 20180015).

It enjoys extensive frontage onto the street with its location just a short walk to all the main amenities of the town. The recent acquisition of the market square site by Wexford County Council which is metres away with plans to develop a library along with apartments makes this site all the more appealing.