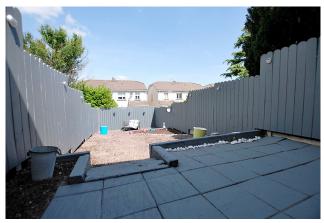

BEDROOM 3 9'8" x 7'2" (3m x 2.2m) Single room to front of the property, carpet to floor.

BATHROOM

8'2" x 5'5" (2.5m x 1.7m) Fitted with wc, whb and bath with shower. Partly tiled.

REAR Low maintenance lengthy rear. Fully fenced.