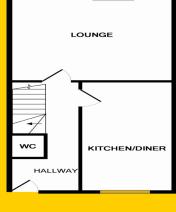

# FLOOR PLANS

GROUND ELOOR

1ST FLOOR

#### FRONT

Low maintenance cobblelock drieway with attractive side planting.

ENTRANCE HALL 16'0" x 5'9 (4.9m x 1.8m) Access to kitchen/dining room and lounge. Guest w.c and understairs storage

LOUNGE 13'7" x 12'1" (4.2m x 3.7m) Feature fireplace. Sliding door to rear

#### **KITCHEN/DINING**

15'7" x 7'8' (4.8m x 2.4m) Stunning newly fitted kitchen. Ample storage units. Tiled splashback.