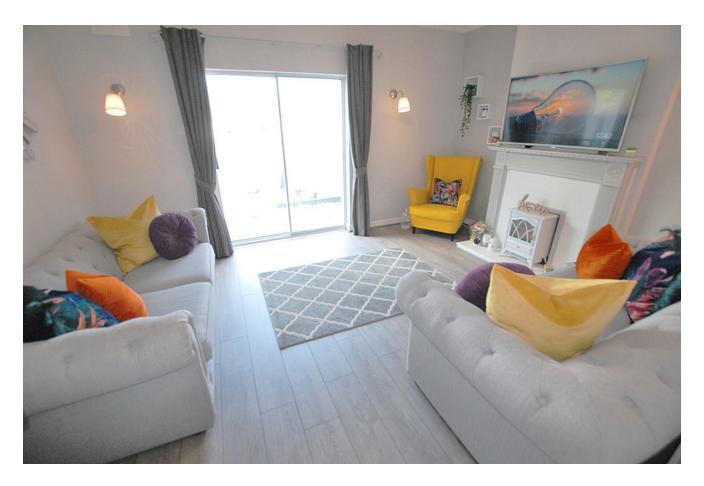

#### FRONT

Low maintenance cobblelock drieway with attractive side planting.

ENTRANCE HALL 16'0" x 5'9 (4.9m x 1.8m) Access to kitchen/dining room and lounge. Guest w.c and understairs storage

LOUNGE 13'7" x 12'1" (4.2m x 3.7m) Feature fireplace. Sliding door to rear