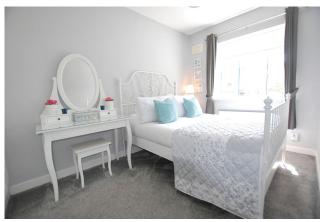

#### **BEDROOM 1**

12'7" x 8"8' (3.9m x 2.7m) Double bedroom to the rear of the property, carpet to floor, built in wardrobe and shower room.

BEDROOM 2 12'7" x 7'2" (3.9m x 2.2m) Double bedroom to the front of the property, carpet to floor and built in wardrobe.

BEDROOM 3 9'8" x 7'2" (3m x 2.2m) Single room to front of the property, carpet to floor.

BATHROOM

8'2" x 5'5" (2.5m x 1.7m) Fitted with wc, whb and bath with shower. Partly tiled.

REAR Low maintenance lengthy rear. Fully fenced.