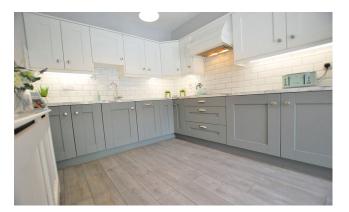

#### **KITCHEN/DINING**

15'7" x 7'8' (4.8m x 2.4m) Stunning newly fitted kitchen. Ample storage units. Tiled splashback.