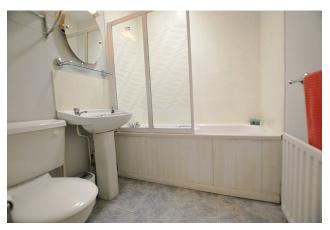

BEDROOM 3 9'8" x 7'2" (3m x 2.2m) Single room to front of the property, carpet to floor.

BATHROOM

8'2" x 5'5" (2.5m x 1.7m) Fitted with wc, whb and bath with shower. Partly tiled.

REAR Low maintenance lengthy rear. Fully fenced.