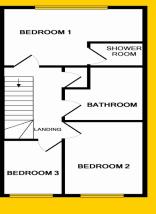

# FLOOR PLANS

GROUND ELOOR

1ST FLOOR

#### **BEDROOM 1**

12'7" x 8"8' (3.9m x 2.7m) Double bedroom to the rear of the property, carpet to floor, built in wardrobe and shower room.

BEDROOM 2 12'7" x 7'2" (3.9m x 2.2m) Double bedroom to the front of the property, carpet to floor and built in wardrobe.

BEDROOM 3 9'8" x 7'2" (3m x 2.2m) Single room to front of the property, carpet to floor.

BATHROOM

8'2" x 5'5" (2.5m x 1.7m) Fitted with wc, whb and bath with shower. Partly tiled.

REAR Low maintenance lengthy rear. Fully fenced.