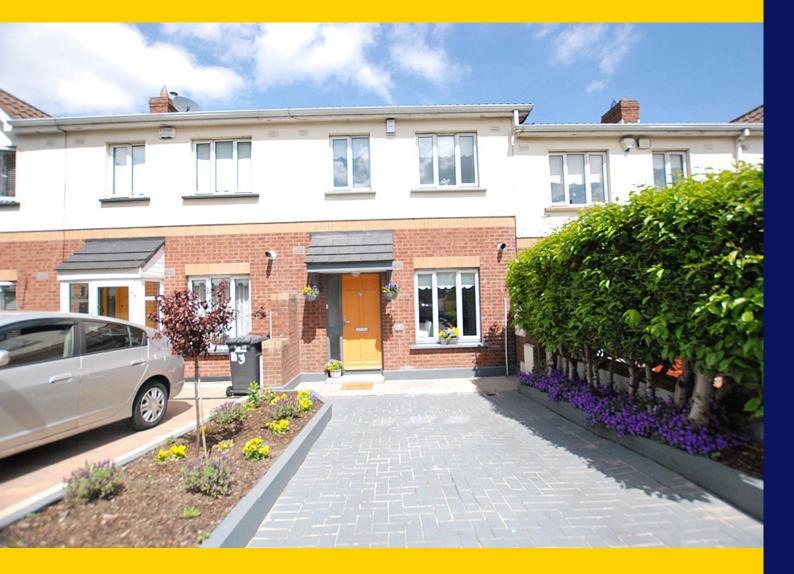

# 5 Monastery Gate Avenue Clondalkin Dublin 22 D22 KP23

Three Bedroom Terraced House c. 79 sq.m/850sq.ft

Price: €275,000

raycooke.ie

## DESCRIPTION

RAY COOKE AUCTIONEERS are ecstatic to present this exquisite three bedroom terraced family home to the market located on Monastery Gate Avenue, Clondalkin. The exclusive Monastery Gate development finds itself conveniently located within walking distance of The Red Cow Luas Stop along with The Monastery Road, Clondalkin Village and the M50 Motorway all only a stone's throw away. Interior living accommodation of c. 860 sq ft comprises of entrance hallway, guest wc, kitchen/dining room, lounge, three bedrooms(two double/one single), main family bathroom and master bedroom shower room. No. 5 is as good as you will find, wonderfully upgraded & tastefully decorated from head to to, it is truly flawless. From the moment you enter you are greeted by bright, airy and most welcoming living space. The cobblelock front offers off street parking and the low maintenance rear is perfect for child's play or evening relaxation. A first time buyers dream - Register your interest today!

#### FRONT

Low maintenance cobblelock drieway with attractive side planting.

ENTRANCE HALL 16'0" x 5'9 (4.9m x 1.8m) Access to kitchen/dining room and lounge. Guest w.c and understairs storage

LOUNGE 13'7" x 12'1" (4.2m x 3.7m) Feature fireplace. Sliding door to rear