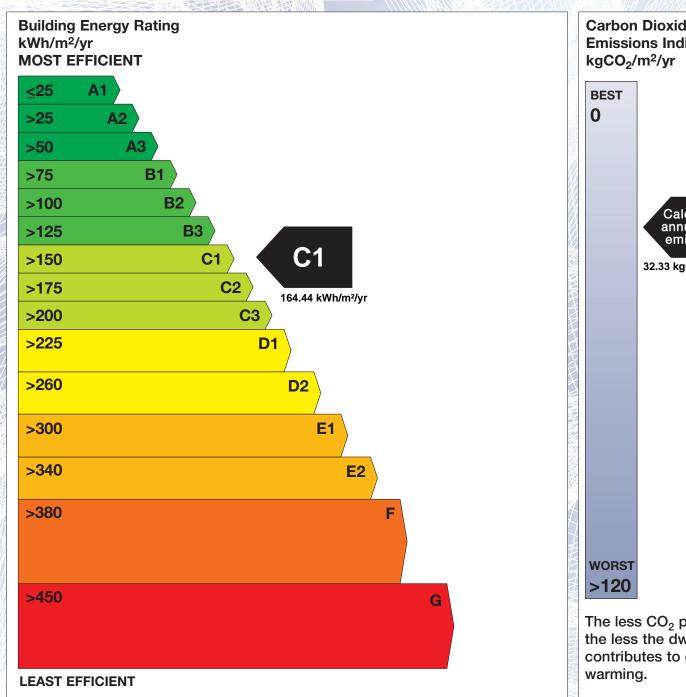

## BER for the building detailed below is:

C<sub>1</sub>

**Address** 

33 DUNDRUM GATE APTS

**BALLINTEER ROAD** 

DUNDRUM **DUBLIN 14** 

**BER Number** 109922229 Date of Issue 28/06/2017 Valid Until 28/06/2027 Assessor Number 104321 Assessor Company No 104321

The Building Energy Rating (BER) is an indication of the energy performance of this dwelling. It covers energy use for space heating, water heating, ventilation and lighting, calculated on the basis of standard occupancy. It is expressed as primary energy use per unit floor area per year (kWh/m²/yr).

'A' rated properties are the most energy efficient and will tend to have the lowest energy bills.

Carbon Dioxide (CO<sub>2</sub>) **Emissions Indicator** Calculated annual CO<sub>2</sub> emissions 32.33 kgCO<sub>2</sub>/m<sup>2</sup>/yr The less CO<sub>2</sub> produced, the less the dwelling contributes to global