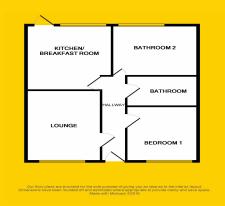

ce with an open fire.

#### KITCHEN/BRECKFAST ROOM

11'8" x 11'4" (3.6m x 3.5m)

Fitted I-shaped kitchen, tiled floor and access to the rear of the property.

#### **BEDROOM 1**

11'1" x 7'87" (3.4m x 2.4m)

Double bedroom to the front of the property, and laminate flooring.

# BEDROOM 2

11'4" x 9'1" (3.5m x 2.8m)

Double bedroom to the rear of the property, laminate flooring and built in wardrobes with overhead storage.

#### **BATHROOM**

7'8" x 5'5" (2.4m x 1.7m)

Fully tiled bathroom suite, fitted with w.c, whb and bath with triton shower.

#### **OUTSIDE FRONT**

Overloading large green area, walled with gated entrance, concrete driveway and with side pebbled garden .

#### **OUTSIDE REAR**

Sunny west facing rear, low maintenance, walled, and barna shed.









# **FLOOR PLANS**



#### **DIRECTIONS**

From M50 exit proceed to Monastery Road. At the major roundabout take the third exit onto Woodford Hill. Come to the bottom of the hill and at the roundabout turn left onto Woodford Walk. Continue straight ahead, straight through the next two roundabouts and turn left onto Watery Lane. Continue straight ahead and take your second right onto Riversdale Road. Take the second right turn and proceed ahead onto Riversdale Park. No. 20 can be found on the left hand side.

#### **VIEWING**

Viewings are strictly by appointment only. We are available for viewings during the day, in the evenings and also at the weekend so we are always available at a time to suit you.

### **LOCATION**



# **NEGOTIATOR**

Ross McHugh and he can be contacted on 01 40 30 720 or 087 136 8084.