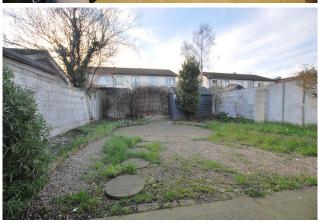

#### **OUTSIDE REAR**

Sunny west facing rear, low maintenance, walled, and barna shed.