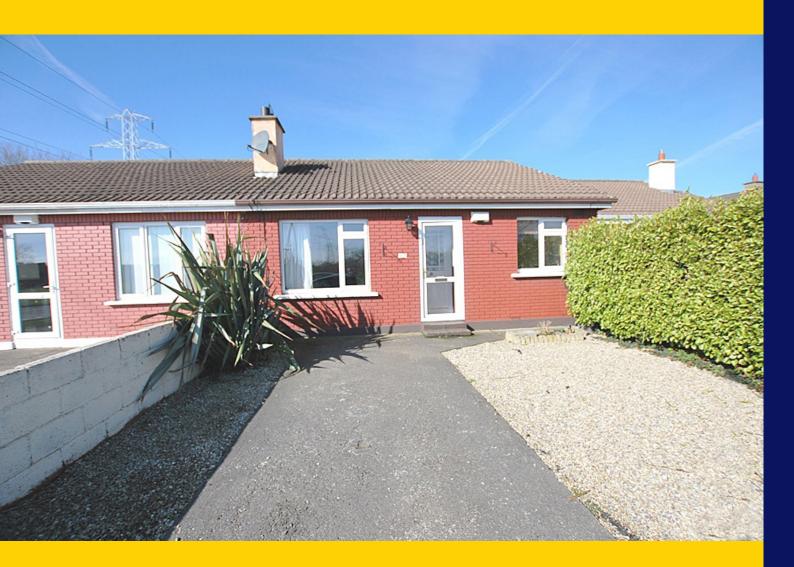

# FOR SALE

BY PRIVATE TREATY

20 Riversdale Park Clondalkin Dublin 22

Two Bedroom Bungalow c.62.7sq.m. /675sq.ft.

BER D2

Price: €245,000 raycooke.ie

# **DESCRIPTION**

RAY COOKE AUCTIONEERS are delighted to introduce this magnificent two bedroom bungalow to the market boasting an enviable position overlooking green space within one of Dublin 22's most desirable developments. Riversdale is tucked away just off Watery Lane and finds itself quite literally a short stroll from the heart of Clondalkin Village. Buses are found at the entrance to the development and both the M50 Motorway & The Red Luas Line are within 5 minutes by car. Primary & secondary schools, Corkagh Park, Clondalkin Leisure Centre and The Mill Shopping Centre are all very easily accessible.

#### **OUTSIDE FRONT**

Overloading large green area, walled with gated entrance, concrete driveway and with side pebbled garden .