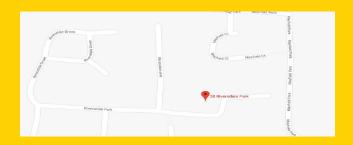

#### **DIRECTIONS**

From M50 exit proceed to Monastery Road. At the major roundabout take the third exit onto Woodford Hill. Come to the bottom of the hill and at the roundabout turn left onto Woodford Walk. Continue straight ahead, straight through the next two roundabouts and turn left onto Watery Lane. Continue straight ahead and take your second right onto Riversdale Road. Take the second right turn and proceed ahead onto Riversdale Park. No. 20 can be found on the left hand side.

### **LOCATION**