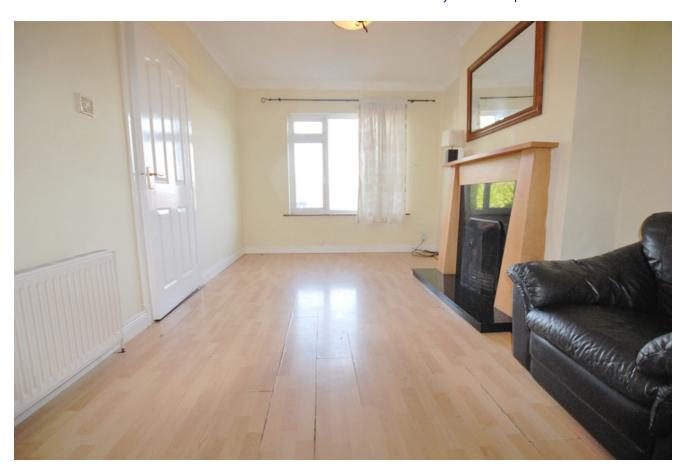

#### **LOUNGE**

16'10' x 9'8" (4.9m x 3m)

Laminate flooring, featuring the fireplace with an open fire.