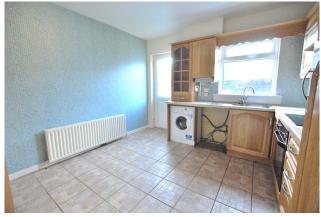

#### KITCHEN/BRECKFAST ROOM

11'8" x 11'4" (3.6m x 3.5m)

Fitted I-shaped kitchen, tiled floor and access to the rear of the property.