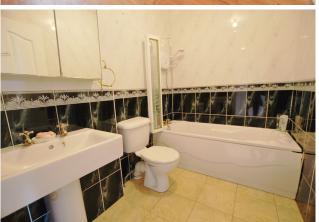

#### **BATHROOM**

7'8" x 5'5" (2.4m x 1.7m)

Fully tiled bathroom suite, fitted with w.c, whb and bath with triton shower.