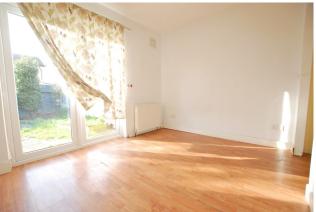

#### **BEDROOM 1**

11'1" x 7'87" (3.4m x 2.4m)

Double bedroom to the front of the property, and laminate flooring.

# BEDROOM 2

11'4" x 9'1" (3.5m x 2.8m)

Double bedroom to the rear of the property, laminate flooring and built in wardrobes with overhead storage.