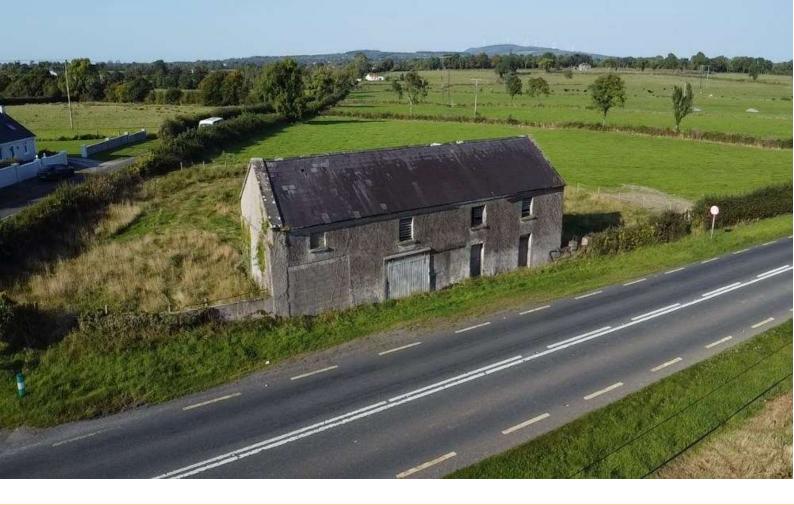

## **Price Region:** €120,000

Prime opportunity to acquire a derelict two storey property comprising former shop and residence, standing on c. 0.50 Acres and located c. 3 miles from Roscommon Town in a much sought after area. The property holds huge potential for redevelopment and would qualify for the vacant property refurbishment grant (up to €70,000 available)

There is also an option to purchase additional lands.

For further details and viewing, contact Connaughton Auctioneers on 090-6663700

Residence On C. 0.50 Acres, Tonlegee, Kilrooskey, Co. Roscommon

Residence On C. 0.50 Acres, Tonlegee, Kilrooskey, Co. Roscommon