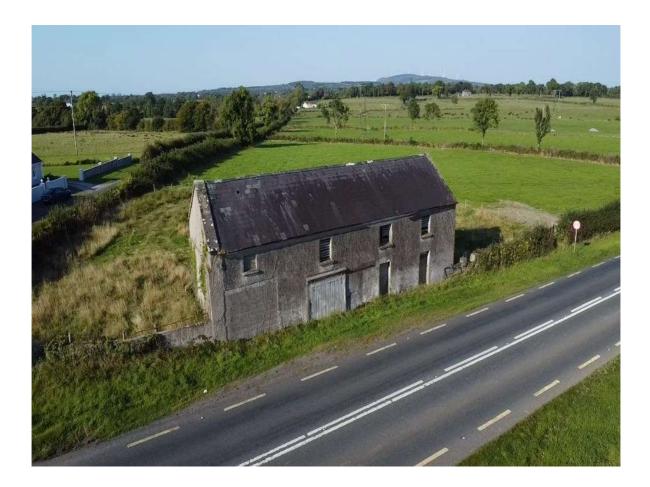

## **Price Region:** €120,000

Prime opportunity to acquire a derelict two storey property comprising former shop and residence, standing on c. 0.50 Acres and located c. 3 miles from Roscommon Town in a much sought after area. The property holds huge potential for redevelopment and would qualify for the vacant property refurbishment grant (up to €70,000 available)

There is also an option to purchase additional lands.

For further details and viewing, contact Connaughton Auctioneers on 090-6663700

Residence On C. 0.50 Acres, Tonlegee, Kilrooskey, Co. Roscommon

Residence On C. 0.50 Acres, Tonlegee, Kilrooskey, Co. Roscommon