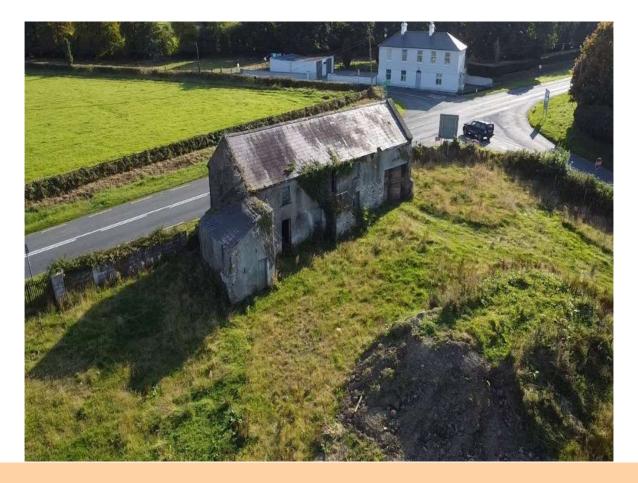

## **Price Region:** €120,000

Prime opportunity to acquire a derelict two storey property comprising former shop and residence, standing on c. 0.50 Acres and located c. 3 miles from Roscommon Town in a much sought after area. The property holds huge potential for redevelopment and would qualify for the vacant property refurbishment grant (up to €70,000 available)

There is also an option to purchase additional lands.

For further details and viewing, contact Connaughton Auctioneers on 090-6663700

Residence On C. 0.50 Acres, Tonlegee, Kilrooskey, Co. Roscommon

Residence On C. 0.50 Acres, Tonlegee, Kilrooskey, Co. Roscommon