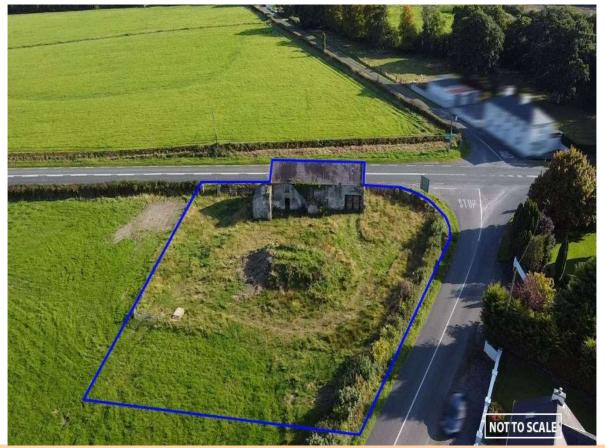

## **Price Region:** €120,000

Prime opportunity to acquire a derelict two storey property comprising former shop and residence, standing on c. 0.50 Acres and located c. 3 miles from Roscommon Town in a much sought after area. The property holds huge potential for redevelopment and would qualify for the vacant property refurbishment grant (up to €70,000 available)

There is also an option to purchase additional lands.

For further details and viewing, contact Connaughton Auctioneers on 090-6663700

Residence On C. 0.50 Acres, Tonlegee, Kilrooskey, Co. Roscommon

Residence On C. 0.50 Acres, Tonlegee, Kilrooskey, Co. Roscommon