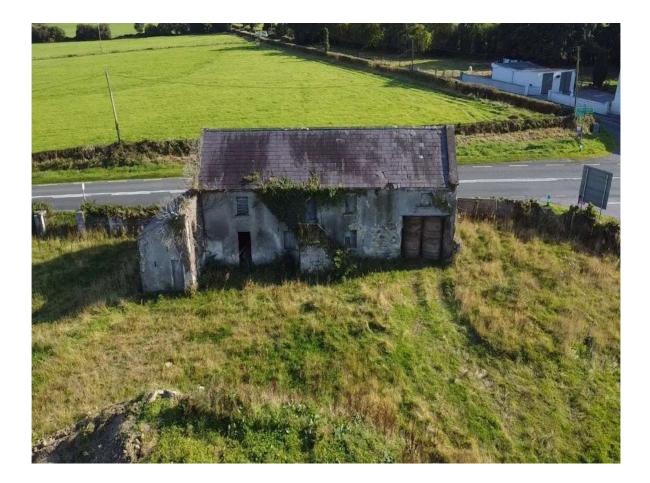

## **Price Region:** €120,000

Prime opportunity to acquire a derelict two storey property comprising former shop and residence, standing on c. 0.50 Acres and located c. 3 miles from Roscommon Town in a much sought after area. The property holds huge potential for redevelopment and would qualify for the vacant property refurbishment grant (up to €70,000 available)