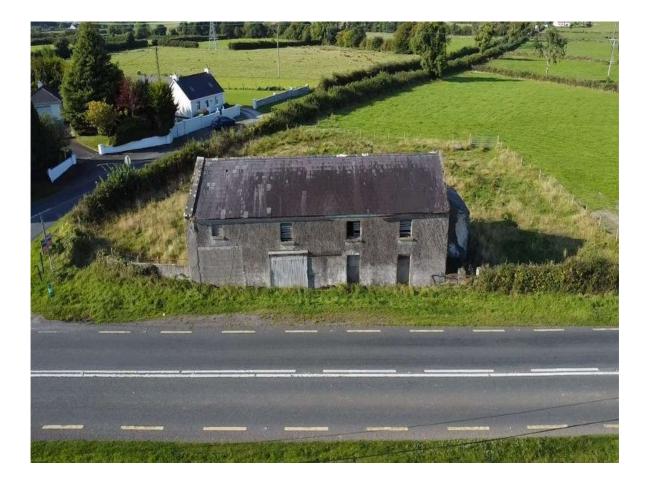

## **Price Region:** €120,000

Prime opportunity to acquire a derelict two storey property comprising former shop and residence, standing on c. 0.50 Acres and located c. 3 miles from Roscommon Town in a much sought after area. The property holds huge potential for redevelopment and would qualify for the vacant property refurbishment grant (up to €70,000 available)

There is also an option to purchase additional lands.

For further details and viewing, contact Connaughton Auctioneers on 090-6663700

Residence On C. 0.50 Acres, Tonlegee, Kilrooskey, Co. Roscommon

Residence On C. 0.50 Acres, Tonlegee, Kilrooskey, Co. Roscommon