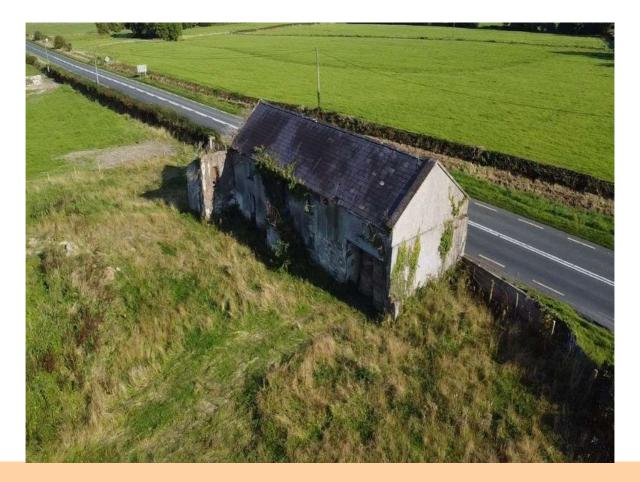

## **Price Region:** €120,000

Prime opportunity to acquire a derelict two storey property comprising former shop and residence, standing on c. 0.50 Acres and located c. 3 miles from Roscommon Town in a much sought after area. The property holds huge potential for redevelopment and would qualify for the vacant property refurbishment grant (up to €70,000 available)