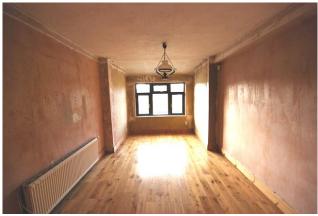

#### **LOUNGE**

16'7" x 10'1" (5.1m x 3.1m)

Timber flooring, bright bay window.