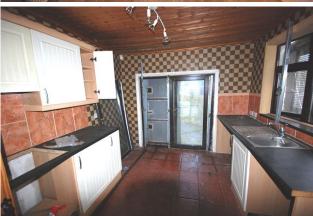

### **KITCHEN**

11'4' x 10'1' (3.5m x 3.1m)

Extended kitchen to the rear of the property. Tiled floor and splashback., fitted units and access to rear.