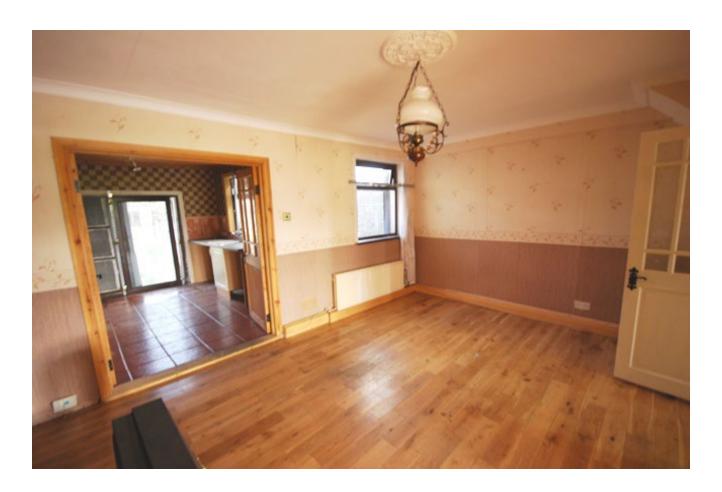

#### LIVING ROOM

16'7" x 11'8 (5.1m x 3.6m)

Timber flooring, feature fireplace. Double doors to lounge and to kitchen.

#### **LOUNGE**

16'7" x 10'1" (5.1m x 3.1m)

Timber flooring, bright bay window.