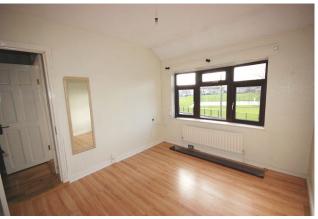

#### LIVING ROOM

16'7" x 11'8 (5.1m x 3.6m)

Timber flooring, feature fireplace. Double doors to lounge and to kitchen.

#### **LOUNGE**

16'7" x 10'1" (5.1m x 3.1m)

Timber flooring, bright bay window.