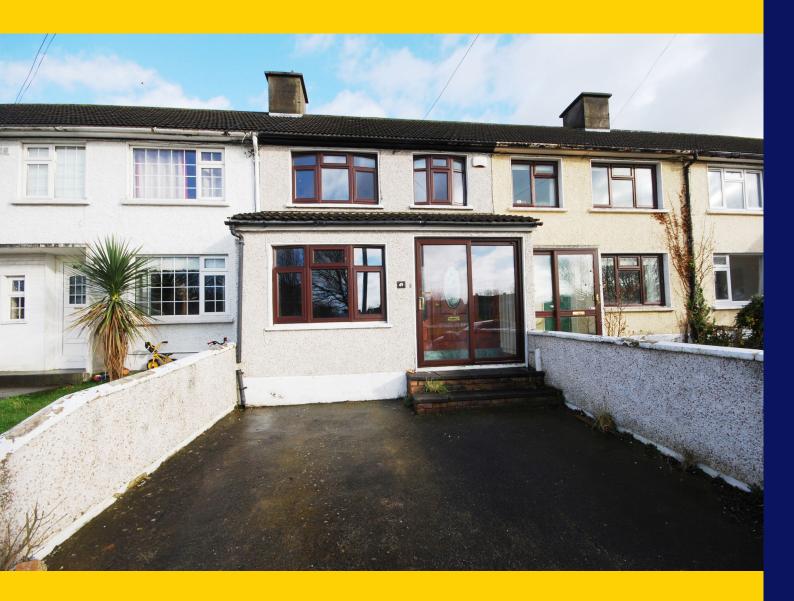

# FOR SALE

BY PRIVATE TREATY

49 La Touche Road Bluebell Dublin 12

Three Bedroom Terraced c.100.7sq.m. /1,085sq.ft

BER F

Price: €170,000 raycooke.ie

# **DESCRIPTION**

RAY COOKE AUCTIONEERS proudly present this three bedroom terraced property to the market located on La Touche Road, Bluebell. The location is next to none as you are a mere couple of minutes walk from the Bluebell Luas Stop and a host of bus routes bringing you directly into Dublin's City Centre. The M50 and N7 road networks are both only minutes by car and a host of local shops, schools, churches, bars and leisure facilities are all found within arm's reach.

Interior living accommodation of c. 1,085 sq ft comprises of front storm porch, entrance hallway, lounge, living room, extended kitchen, three bedrooms and main family bathroom. No. 49 has undergone renovations in recent years including front and rear extensions and newly fitted windows throughout. It currently requires interior upgrading along with some TLC but can be easily transformed into a magnificent family home. Interest is sure to be seen from both 1st time buyers and investors, call Ray Cooke Auctioneers today for further information or to arrange viewing!