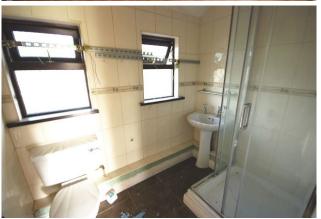

## **BATHROOM**

7'5" x 5'5" (2.3m x 1.7m)

Fully tiled bathroom. Fitted with w.c., w.h.b and shower cubicle.