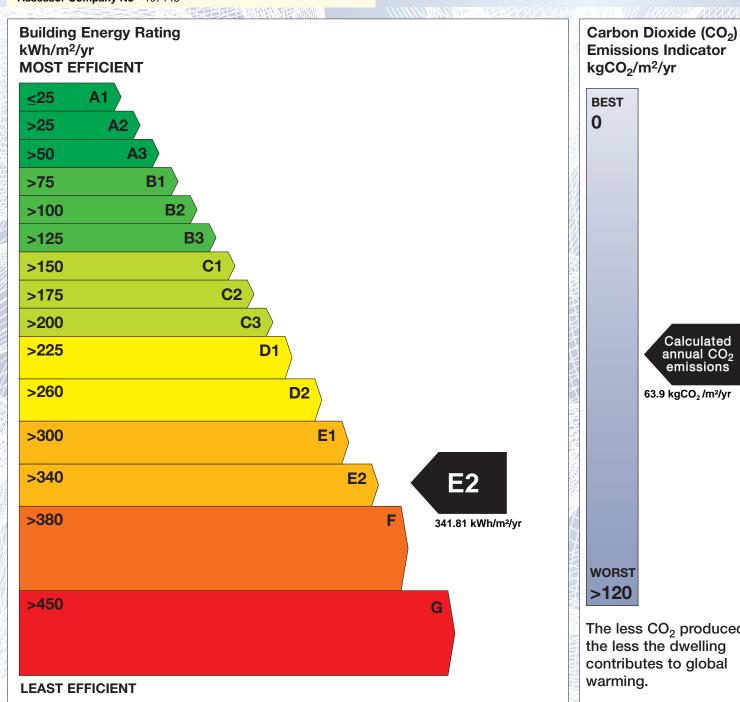

## BER for the building detailed below is:

**E2** 

| Address             | 55 BALALLY AVENUE<br>DUBLIN 16 |
|---------------------|--------------------------------|
| Eircode             | D16W920                        |
| BER Number          | 114618333                      |
| Date of Issue       | 22/01/2022                     |
| Valid Until         | 22/01/2032                     |
| Assessor Number     | 107430                         |
| Assessor Company No | 107148                         |

The Building Energy Rating (BER) is an indication of the energy performance of this dwelling. It covers energy use for space heating, water heating, ventilation and lighting, calculated on the basis of standard occupancy. It is expressed as primary energy use per unit floor area per year (kWh/m²/yr).

'A' rated properties are the most energy efficient and will tend to have the lowest energy bills.

**Emissions Indicator** Calculated annual CO<sub>2</sub> emissions 63.9 kgCO<sub>2</sub>/m<sup>2</sup>/yr The less CO<sub>2</sub> produced, the less the dwelling contributes to global