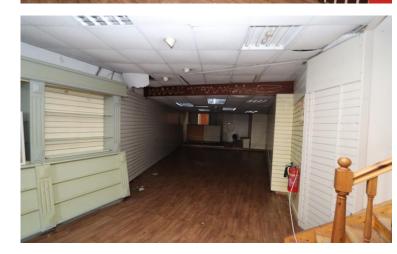

## For Sale

Asking Price: €280,000

16 Market Square, Enniscorthy, Co. Wexford, Y21 N275

Excellent town centre four story property situated in the heart of Enniscorthy town.

This imposing building extends to approximately 388 sq mts (4176 sq ft) with a large retail space on the ground floor with access to a small alley to the rear. On the first, second and third floors are large office rooms along with a W.C. while also having many of its original features including fireplaces, ceiling cornicing and door frames intact.

The property, while in need of refurbishment, offers a potential buyer with an opportunity for an excellent investment in a town centre location on busy pedestrian & vehicular thoroughfare.