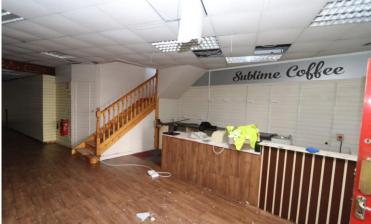

## For Sale

Asking Price: €280,000

16 Market Square, Enniscorthy, Co. Wexford, Y21 N275

Excellent town centre four story property situated in the heart of Enniscorthy town.

This imposing building extends to approximately 388 sq mts (4176 sq ft) with a large retail space on the ground floor with access to a small alley to the rear. On the first, second and third floors are large office rooms along with a W.C. while also having many of its original features including fireplaces, ceiling cornicing and door frames intact.

The property, while in need of refurbishment, offers a potential buyer with an opportunity for an excellent investment in a town centre location on busy pedestrian & vehicular thoroughfare.