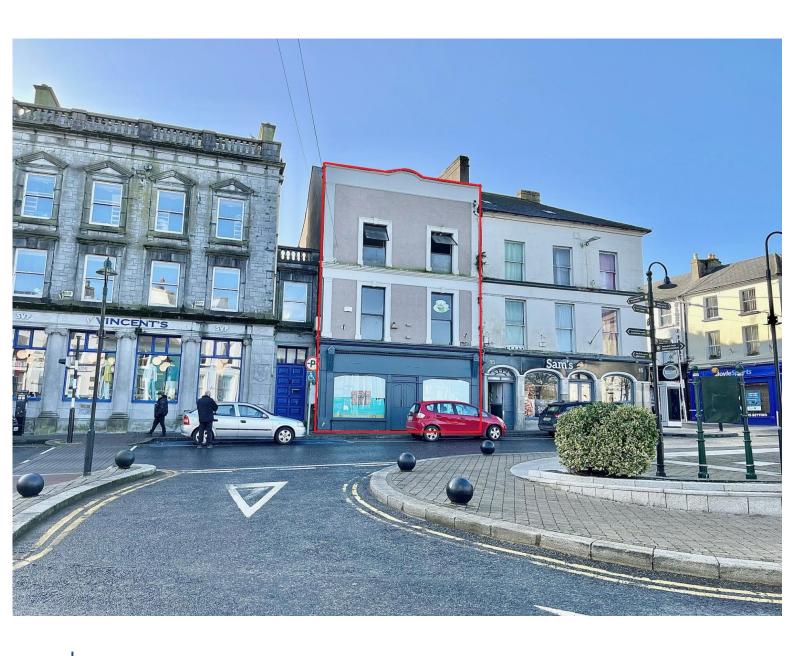

## For Sale

Asking Price: €280,000

16 Market Square, Enniscorthy, Co. Wexford, Y21 N275

Excellent town centre four story property situated in the heart of Enniscorthy town.

This imposing building extends to approximately 388 sq mts (4176 sq ft) with a large retail space on the ground floor with access to a small alley to the rear. On the first, second and third floors are large office rooms along with a W.C. while also having many of its original features including fireplaces, ceiling cornicing and door frames intact.

The property, while in need of refurbishment, offers a potential buyer with an opportunity for an excellent investment in a town centre location on busy pedestrian & vehicular thoroughfare.

## **Special Features**

- Town centre location.
- Imposing property.
- Good shop frontage.
- Busy pedestrian street.

BER BER D1, BER No. 0

Directions Y21 N275