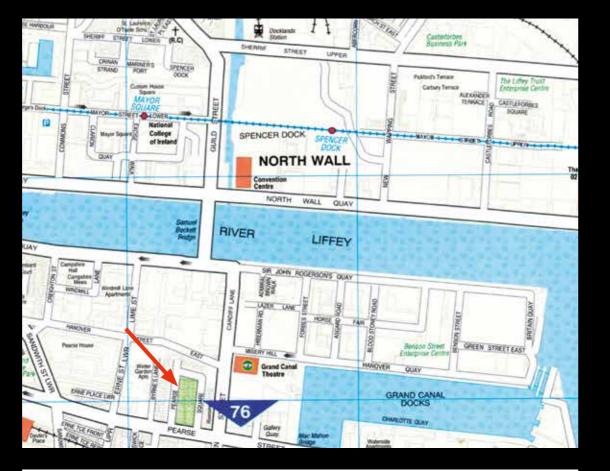

### Location

Situated in the heartland of Dublin's south inner city, Pearse Square is a rectangular open space of just over 0.5 hectare, overlooked by houses on three sides and with the fourth side opening onto Pearse Street. The square was formerly known as Queen Square and dates from 1839. In 1996, the Parks Division commenced a 2-year refurbishment programme, the design concept taking as its basis a formal layout which was noted on the 1838 Ordnance Survey map for the area. A 3.5 metre-high contemporary bronze sculpture entitled "Harmony" by Sandra Bell forms the Square's centrepiece.

Hugely sought after location in Dublin city's most vibrant and trendy setting. This property is only minutes from the Grand Canal Theatre, the O2, cafes, restaurants, the Luas and DART to name but a few. The city centre is on the doorstep. Viewing is essential to fully appreciate all that Pearse Square has to offer.