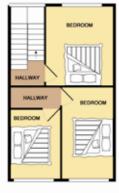

# First Floor:

Landing: 4.6m × 2.66m: Bedroom 1: 4.58m × 3.78m: Bedroom 2: 4.6m × 3.01m: Bedroom 3: 3.5m × 2.65m: