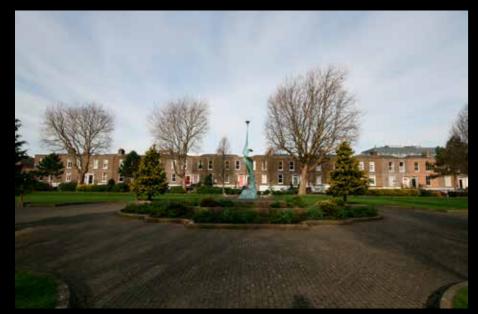

### Location

Situated in the heartland of Dublin's south inner city, Pearse Square is a rectangular open space of just over 0.5 hectare, overlooked by houses on three sides and with the fourth side opening onto Pearse Street. The square was formerly known as Queen Square and dates from 1839. In 1996, the Parks Division commenced a 2-year refurbishment programme, the design concept taking as its basis a formal layout which was noted on the 1838 Ordnance Survey map for the area. A 3.5 metre-high contemporary bronze sculpture entitled "Harmony" by Sandra Bell forms the Square's centrepiece.