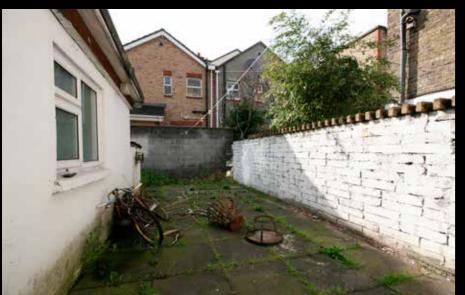

### Outside

Very sunny west facing rear garden measuring approximately 12m in length.

Andrew Allen MIPAV