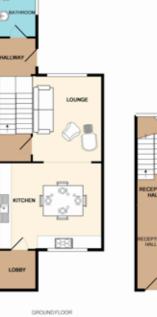

# Description

Allen and Jacobs takes great pleasure in presenting this wonderful two storey over garden level period residence on this beautiful Victorian residential square off Pearse Street in the heart of Dublin 2. No. 21 is a substantial period residence of approximately 178 sq/m laid out over three floors. The bright and spacious accommodation briefly comprises entrance lobby, kitchen/breakfast room, lounge, hall, bathroom, reception hall, living room, drawing room & three bedrooms. The property also boasts a fabulous and very sunny west facing rear garden measuring approximately 12m.

## Basement

Understairs Entrance: 2,07 × 2,00:

**Kitchen:** 5,37m × 4,3m: Lounge: 4,28m × 3,6m:

Back wall: 6.16m × 2.06m: Entrance to rear garden Bathroom: 5.14m x 2.06m: With wc, whb, bath, tiled floor.