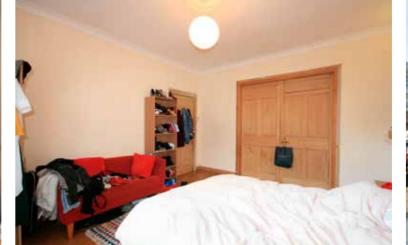

# First Floor:

Landing: 4.6m × 2.66m: Bedroom 1: 4.58m × 3.78m: Bedroom 2: 4.6m × 3.01m: Bedroom 3: 3.5m × 2.65m: