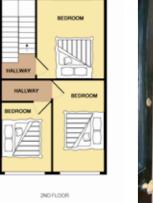

# First Floor:

Landing: 4.6m × 2.66m: Bedroom 1: 4.58m × 3.78m: Bedroom 2: 4.6m × 3.01m: Bedroom 3: 3.5m × 2.65m: