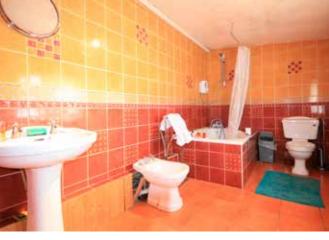

## Basement

Understairs Entrance: 2,07 × 2,00:

**Kitchen:** 5,37m × 4,3m: Lounge: 4,28m × 3,6m:

Back wall: 6.16m × 2.06m: Entrance to rear garden Bathroom: 5.14m x 2.06m: With wc, whb, bath, tiled floor.