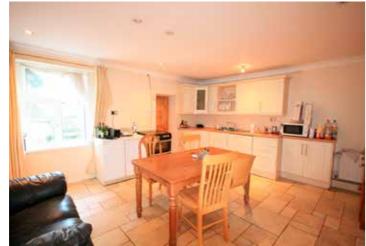

# Description

Allen and Jacobs takes great pleasure in presenting this wonderful two storey over garden level period residence on this beautiful Victorian residential square off Pearse Street in the heart of Dublin 2. No. 21 is a substantial period residence of approximately 178 sq/m laid out over three floors. The bright and spacious accommodation briefly comprises entrance lobby, kitchen/breakfast room, lounge, hall, bathroom, reception hall, living room, drawing room & three bedrooms. The property also boasts a fabulous and very sunny west facing rear garden measuring approximately 12m.

## Basement

Understairs Entrance: 2,07 × 2,00:

**Kitchen:** 5,37m × 4,3m: Lounge: 4,28m × 3,6m:

Back wall: 6.16m × 2.06m: Entrance to rear garden Bathroom: 5.14m x 2.06m: With wc, whb, bath, tiled floor.