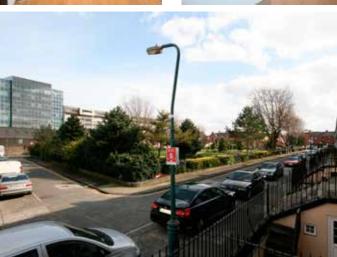

### Location

Situated in the heartland of Dublin's south inner city, Pearse Square is a rectangular open space of just over 0.5 hectare, overlooked by houses on three sides and with the fourth side opening onto Pearse Street. The square was formerly known as Queen Square and dates from 1839. In 1996, the Parks Division commenced a 2-year refurbishment programme, the design concept taking as its basis a formal layout which was noted on the 1838 Ordnance Survey map for the area. A 3.5 metre-high contemporary bronze sculpture entitled "Harmony" by Sandra Bell forms the Square's centrepiece.

Hugely sought after location in Dublin city's most vibrant and trendy setting. This property is only minutes from the Grand Canal Theatre, the O2, cafes, restaurants, the Luas and DART to name but a few. The city centre is on the doorstep. Viewing is essential to fully appreciate all that Pearse Square has to offer.