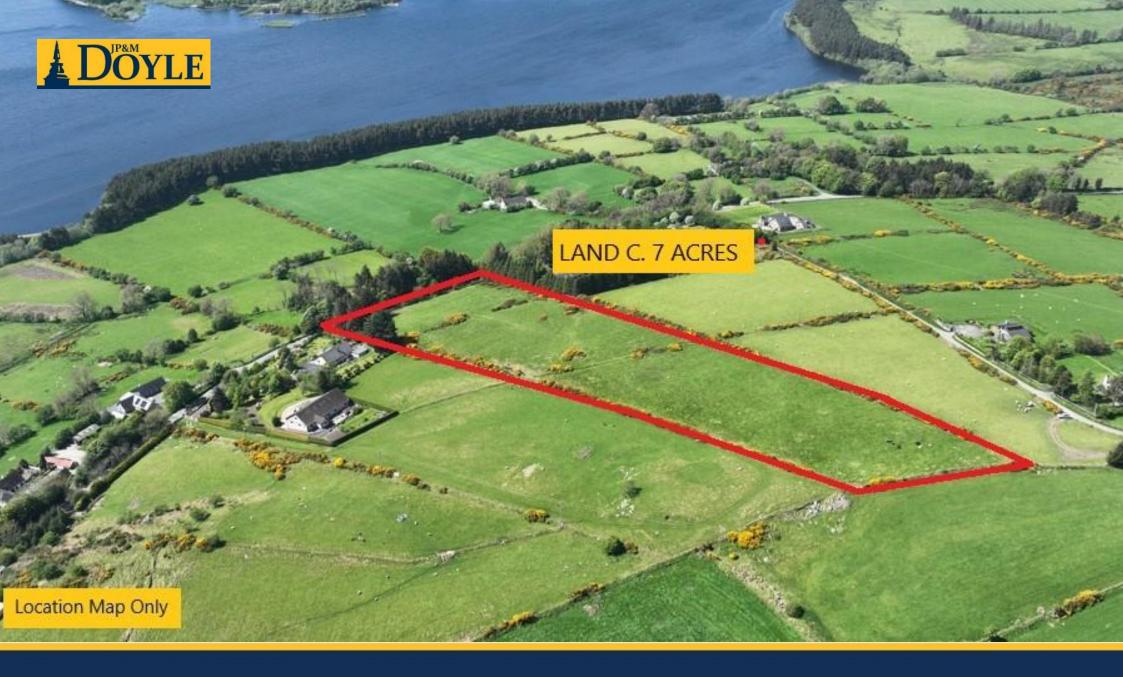

# LAND C. 7 ACRES CARRIG | LACKEN | BLESSINGTON | CO. WICKLOW

## **LOCATION**

Situated on the Lake Drive Road between the Blessington Bridge and the village of Lacken with panoramic views of the Blessington Lakes. This unique property is located in one of the region's most spectacular locations fronting the Blessington Lakes.

The panoramic views make this one of the most exceptional properties currently available in the area. There are a host of leisure activities on and around the lake with sailing, kayaking, windsurfing, walks around the lakes, not to mention golf, hill walking and equestrian pursuits all close by.