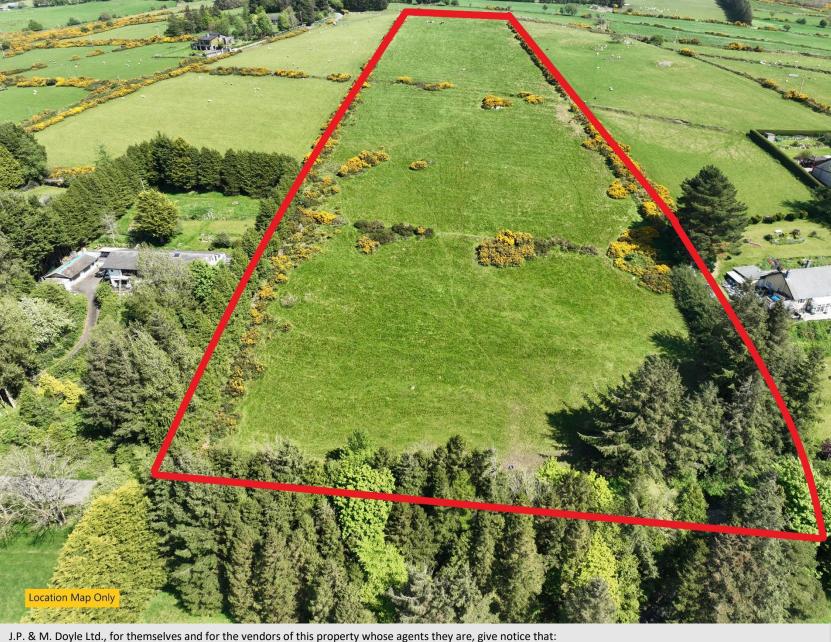

# LAND C. 7 ACRES CARRIG | LACKEN | BLESSINGTON | CO. WICKLOW

## **LOCATION**

Situated on the Lake Drive Road between the Blessington Bridge and the village of Lacken with panoramic views of the Blessington Lakes. This unique property is located in one of the region's most spectacular locations fronting the Blessington Lakes.

The panoramic views make this one of the most exceptional properties currently available in the area. There are a host of leisure activities on and around the lake with sailing, kayaking, windsurfing, walks around the lakes, not to mention golf, hill walking and equestrian pursuits all close by.