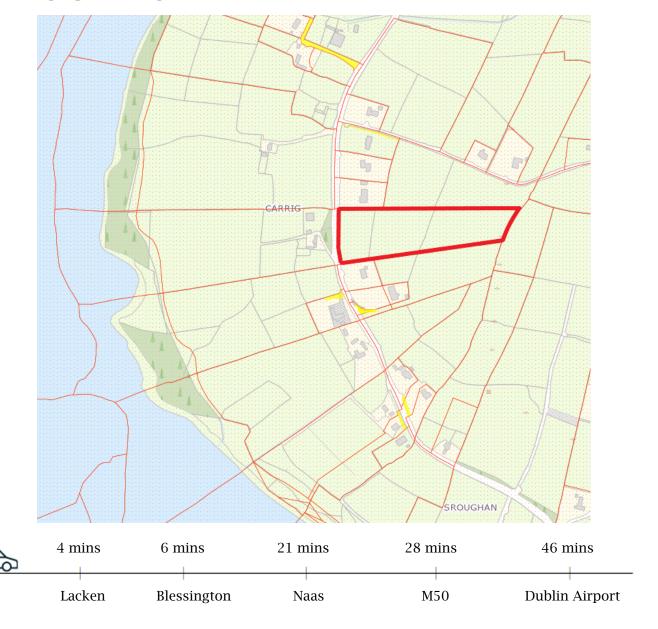

Lacken and Valleymount villages are both nearby with schools, shops and churches. Blessington provides further amenities with an array of shops, eateries, pubs, schools and churches.

Lacken Village: c. 1 mile

Blessington: c. 3 miles

Naas: c. 9 Miles

Dublin City Centre: c. 24 miles