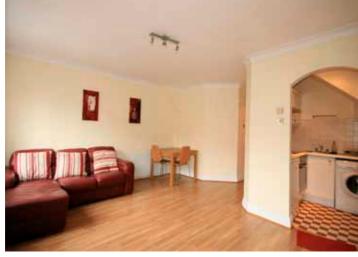

#### Accommodation

Entrance Hall Attractive timber laminate floor, intercom, thermostat

Living room / Dining room  $4.96 \times 4.73$  Attractive timber laminate flooring, ceiling cornicing, TV point, open fireplace, natural stone, and brick fireplace