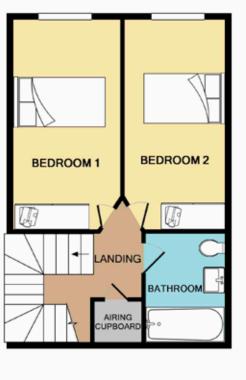

## Upstairs

Landing Access to attic, shelved hot press with electric immersion

Bedroom 1 4.11 x 2.5 Fitted wardrobe

**Bathroom** Fitted bath with fitted 'Triton T90 XR', electric shower unit, feature whb with under storage, wc, fully tiled walls & floor, extractor fan, recessed lighting, electric heater

#### Outside

Accessed via electronic gates into a landscaped courtyard with communal parking.

GROUND FLOOR

1ST FLOOR

For Identification Purposes Only/Not To Scale