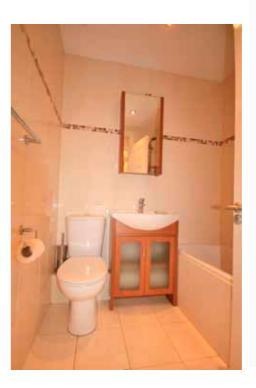

## Upstairs

Landing Access to attic, shelved hot press with electric immersion

Bedroom 1 4.11 x 2.5 Fitted wardrobe

**Bathroom** Fitted bath with fitted 'Triton T90 XR', electric shower unit, feature whb with under storage, wc, fully tiled walls & floor, extractor fan, recessed lighting, electric heater