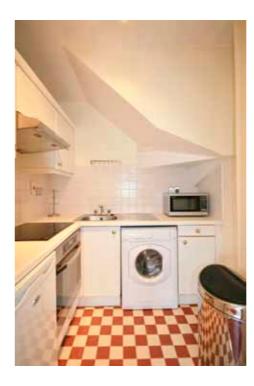

 $Kitchen\ 2.07 \times 1.83\ Fully$  fitted eye & floor level press units, stainless steel sink unit, plumbed for washing machine, electric oven hob and extractor fan, tiled splashback, fully tiled floor