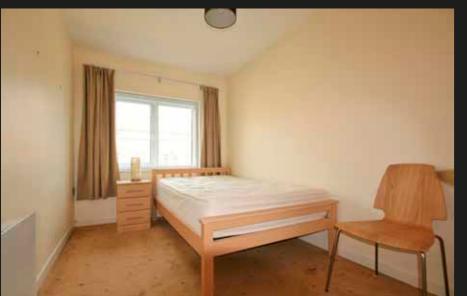

## Upstairs

Landing Access to attic, shelved hot press with electric immersion

Bedroom 1 4.11 x 2.5 Fitted wardrobe

**Bathroom** Fitted bath with fitted 'Triton T90 XR', electric shower unit, feature whb with under storage, wc, fully tiled walls & floor, extractor fan, recessed lighting, electric heater