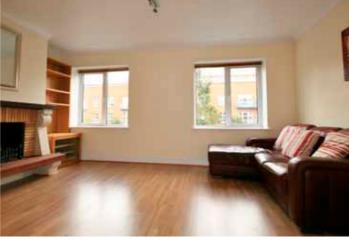

#### Accommodation

Entrance Hall Attractive timber laminate floor, intercom, thermostat

Living room / Dining room  $4.96 \times 4.73$  Attractive timber laminate flooring, ceiling cornicing, TV point, open fireplace, natural stone, and brick fireplace