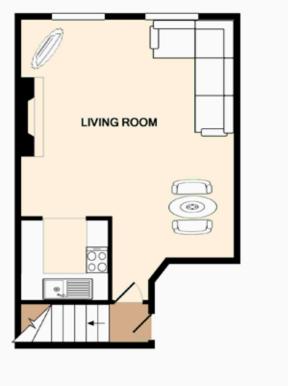

#### Accommodation

Entrance Hall Attractive timber laminate floor, intercom, thermostat

Living room / Dining room  $4.96 \times 4.73$  Attractive timber laminate flooring, ceiling cornicing, TV point, open fireplace, natural stone, and brick fireplace

 $Kitchen\ 2.07 \times 1.83\ Fully$  fitted eye & floor level press units, stainless steel sink unit, plumbed for washing machine, electric oven hob and extractor fan, tiled splashback, fully tiled floor

#### Outside

Accessed via electronic gates into a landscaped courtyard with communal parking.

GROUND FLOOR

1ST FLOOR

For Identification Purposes Only/Not To Scale