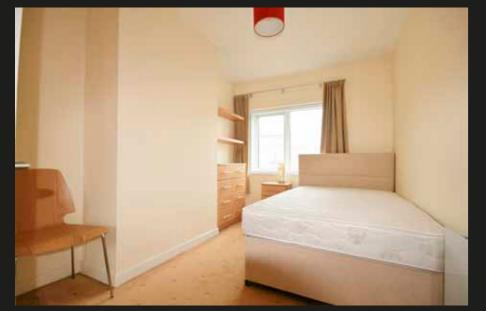

#### Accommodation

Entrance Hall Attractive timber laminate floor, intercom, thermostat

Living room / Dining room  $4.96 \times 4.73$  Attractive timber laminate flooring, ceiling cornicing, TV point, open fireplace, natural stone, and brick fireplace

## Upstairs

Landing Access to attic, shelved hot press with electric immersion

Bedroom 1 4.11 x 2.5 Fitted wardrobe

**Bathroom** Fitted bath with fitted 'Triton T90 XR', electric shower unit, feature whb with under storage, wc, fully tiled walls & floor, extractor fan, recessed lighting, electric heater