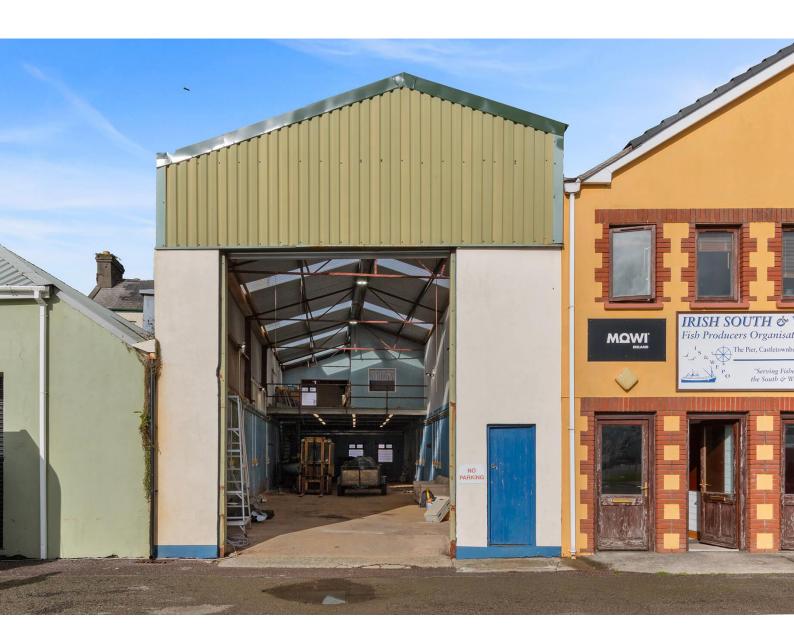

## For Sale

Asking Price: €280,000

Pier Store, Castletownbere, Co. Cork.

Prime Store / Warehouse premises located adjacent to the sea port at Castletownbere.

The warehouse/store unit with ancillary upper floor offices extends to approx 306 sq. m. (3,300 Sq.ft.). The property benefits from dual access points from either end of the building.

The property is built in concrete with a corrugated clad roof and benefits from a high grade level motorised loading door to the front (southern) elevation in addition to pedestrian door access to the back and front.

The property comprises of an open space on ground floor measuring approx. 206 sq. m. (2217 sq. ft.). and ancillary accommodation on the mezzanine floor including ample storage area, three offices and 2 W.C.'s.

The warehouse benefits from an exceptionally high eaves height, 3 phase power, mains water and mains drainage services.

Castletownbere is a multi-award winning vibrant, friendly and colourful town with one of Ireland's leading deep sea harbour and noted for its fishing fleet and associated industries.