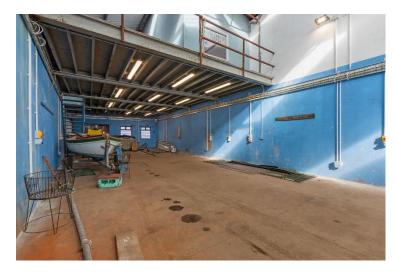

The property comprises of an open space on ground floor measuring approx. 206 sq. m. (2217 sq. ft.). and ancillary accommodation on the mezzanine floor including ample storage area, three offices and 2 W.C.'s.

The warehouse benefits from an exceptionally high eaves height, 3 phase power, mains water and mains drainage services.

Castletownbere is a multi-award winning vibrant, friendly and colourful town with one of Ireland's leading deep sea harbour and noted for its fishing fleet and associated industries.