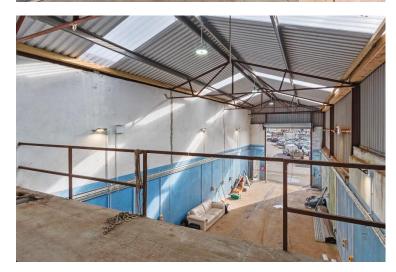

The property comprises of an open space on ground floor measuring approx. 206 sq. m. (2217 sq. ft.). and ancillary accommodation on the mezzanine floor including ample storage area, three offices and 2 W.C.'s.

The warehouse benefits from an exceptionally high eaves height, 3 phase power, mains water and mains drainage services.

Castletownbere is a multi-award winning vibrant, friendly and colourful town with one of Ireland's leading deep sea harbour and noted for its fishing fleet and associated industries.