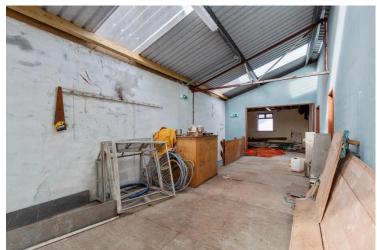

The property comprises of an open space on ground floor measuring approx. 206 sq. m. (2217 sq. ft.). and ancillary accommodation on the mezzanine floor including ample storage area, three offices and 2 W.C.'s.

The warehouse benefits from an exceptionally high eaves height, 3 phase power, mains water and mains drainage services.

Castletownbere is a multi-award winning vibrant, friendly and colourful town with one of Ireland's leading deep sea harbour and noted for its fishing fleet and associated industries.