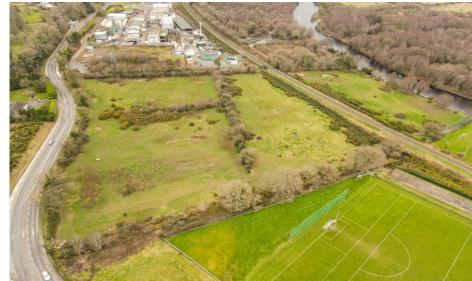

#### c. 9.97 acres (4.04 hectares)

A superb opportunity to acquire Approx 9.97 acres (4.04 HA) of zoned Active Open Space Land close to Arklow town centre. The entire is held under Folio WW2319 and is zoned both zoned AOS (Active Open Space) and OS2 (Open Space) under the Arklow Local Area Plan 2018-2024.

## **Land Summary**

- Lot A Zoned ASO: Active Open Space: Approx. 7.58 Acres (3.07 Hectares)
- Lot B Zoned OS2: Open Space: Approx. 2.39 Acres (0.97 Hectares)

### **Special Features**

- Prime Location in Close Proximity to Sporting Grounds, School, Public Transport and numerous Local and Retail Businesses.
- Excellent area.
- All amenities of the Town are close by.
- The Avoca River runs to the North East of the lands.
- Access points from the Arklow to Woodenbridge R747 road
- Approx. 202m of Prominent Road Frontage.