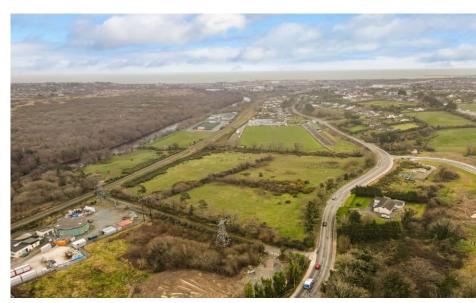

#### c. 9.97 acres (4.04 hectares)

A superb opportunity to acquire Approx 9.97 acres (4.04 HA) of zoned Active Open Space Land close to Arklow town centre. The entire is held under Folio WW2319 and is zoned both zoned AOS (Active Open Space) and OS2 (Open Space) under the Arklow Local Area Plan 2018-2024.

The land is located only 1km from Arklow town centre and is in close proximity to a number of residential and commercial areas as well as sporting facilities, schools, local walks and also benefits from significant road frontage onto the Vale Road.

### **Special Features**

- Prime Location in Close Proximity to Sporting Grounds, School, Public Transport and numerous Local and Retail Businesses.
- Excellent area.
- All amenities of the Town are close by.
- The Avoca River runs to the North East of the lands.
- Access points from the Arklow to Woodenbridge R747 road
- Approx. 202m of Prominent Road Frontage.