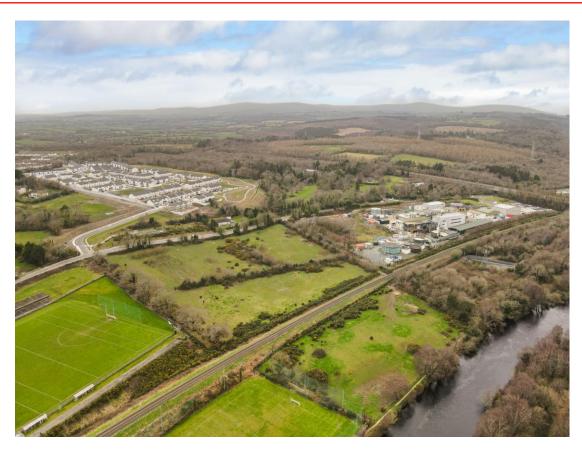

The land is located only 1km from Arklow town centre and is in close proximity to a number of residential and commercial areas as well as sporting facilities, schools, local walks and also benefits from significant road frontage onto the Vale Road.

### **Special Features**

- Prime Location in Close Proximity to Sporting Grounds, School, Public Transport and numerous Local and Retail Businesses.
- Excellent area.
- All amenities of the Town are close by.
- The Avoca River runs to the North East of the lands.
- Access points from the Arklow to Woodenbridge R747 road
- Approx. 202m of Prominent Road Frontage.