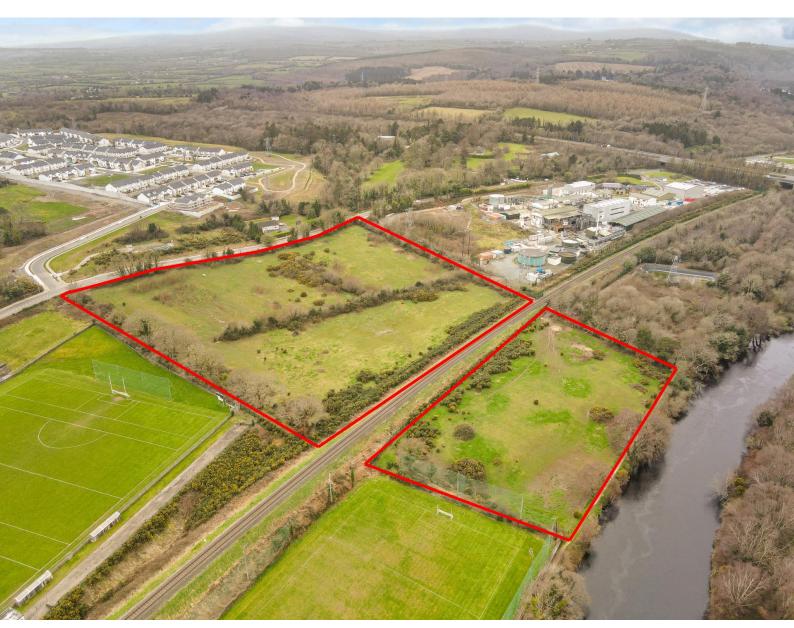

#### c. 9.97 acres (4.04 hectares)

A superb opportunity to acquire Approx 9.97 acres (4.04 HA) of zoned Active Open Space Land close to Arklow town centre. The entire is held under Folio WW2319 and is zoned both zoned AOS (Active Open Space) and OS2 (Open Space) under the Arklow Local Area Plan 2018-2024.

## **Land Summary**

- Lot A Zoned ASO: Active Open Space: Approx. 7.58 Acres (3.07 Hectares)
- Lot B Zoned OS2: Open Space: Approx. 2.39 Acres (0.97 Hectares)

### **Special Features**

- Prime Location in Close Proximity to Sporting Grounds, School, Public Transport and numerous Local and Retail Businesses.
- Excellent area.
- All amenities of the Town are close by.
- The Avoca River runs to the North East of the lands.
- Access points from the Arklow to Woodenbridge R747 road
- Approx. 202m of Prominent Road Frontage.