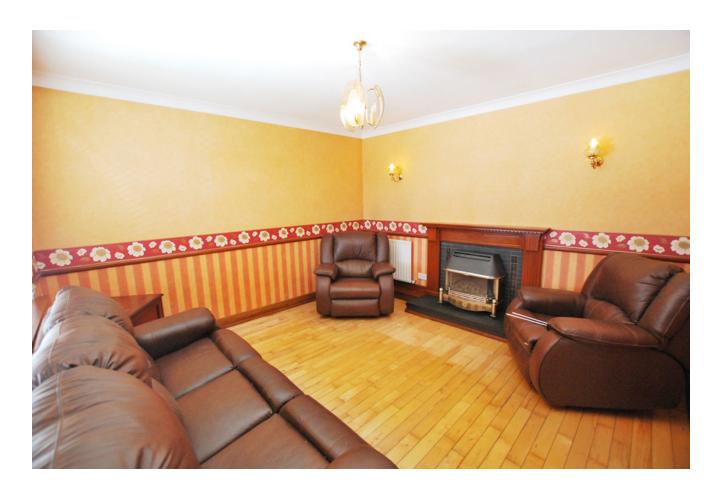

#### **LOUNGE**

12'5" x 12'5" (3.8m x 3.8m)

Timber flooring. Feature hardwood fireplace with gas fire. Venetian blinds.