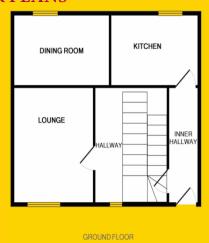

#### **HALLWAY**

13'1" x 10'2 (4m x 3.1m)

Small inner hallway with access to kitchen and to main hallway. Carpet to stairs and landing with access to lounge and dining room.

#### **LOUNGE**

12'5" x 12'5" (3.8m x 3.8m)

Timber flooring. Feature hardwood fireplace with gas fire. Venetian blinds.

#### **DINING ROOM**

13'1" x 8'2" (4m x 2.5m)

Lino to floor with cupboard storage space. Access to kitchen.

#### **KITCHEN**

11'5" x 6'9" (3.5m x 2.1m)

Fitted kitchen units. Tiled to floor and to splashback. Access to rear.

## FLOOR PLANS

OUR FLOOR PLANS ARE PROVIDED FOR THE SOLE PURPOSE OF GIVING YOU AN IDEA AS TO THE INTERIOR LAYOUT. DIMENSIONS HAVE BEEN ROUNDED OFF AND ESTIMATED WHERE APPROPRIATE TO PROVIDE CLARITY AND SAVE SPACE. TOTAL SQUARE FOOTAGE IS AN APPROXIMATION OF INTERIOR SPACE.