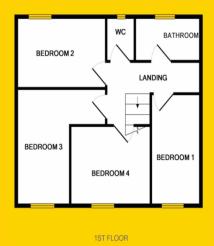

#### **BEDROOM 1**

12'5" x 8'9" (3.8m x 2.7m)

Double to front with carept and ventian blinds.

#### BEDROOM 2

12'1' x 8'2" (3.7m x 2.5m)

Double to rear. Carpet and built in wardrobes.

### **BEDROOM 3**

12'5" x 12'5' (3.8m x 3.8m)

Double to front, carpet and ventetian blinds.

#### BEDROOM 4

8'9" x 8'2' (2.7m x 2.5m)

Single to front. Carept and venetian blinds.

#### **BATHROOM**

5'6" x 4'6' (1.7m x 1.4m)

Tiled to walls. Lino to floor. Fitted with bath and whb

## WC

4'9" x 0'8' (4.9m x 2.6)

Seperate wc, part tiled walls. Lino to floor.

## FLOOR PLANS

OUR FLOOR PLANS ARE PROVIDED FOR THE SOLE PURPOSE OF GIVING YOU AN IDEA AS TO THE INTERIOR LAYOUT. DIMENSIONS HAVE BEEN ROUNDED OFF AND ESTIMATED WHERE APPROPRIATE TO PROVIDE CLARITY AND SAVE SPACE. TOTAL SQUARE FOOTAGE IS AN APPROXIMATION OF INTERIOR SPACE.