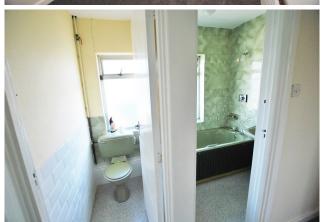

#### **BATHROOM**

5'6" x 4'6' (1.7m x 1.4m)

Tiled to walls. Lino to floor. Fitted with bath and whb

## WC

4'9" x 0'8' (4.9m x 2.6)

Seperate wc, part tiled walls. Lino to floor.