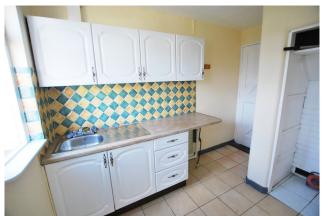

#### **KITCHEN**

11'5" x 6'9" (3.5m x 2.1m)

Fitted kitchen units. Tiled to floor and to splashback. Access to rear.