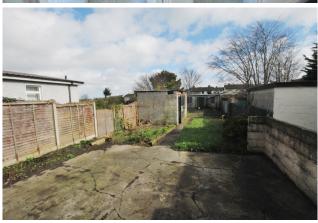

cupboard storage space. Access to kitchen.

#### **KITCHEN**

11'5" x 6'9" (3.5m x 2.1m)

Fitted kitchen units. Tiled to floor and to splashback. Access to rear.

#### **BEDROOM 1**

12'5" x 8'9" (3.8m x 2.7m)

Double to front with carept and ventian blinds.

#### BEDROOM 2

12'1' x 8'2" (3.7m x 2.5m)

Double to rear. Carpet and built in wardrobes.

### **BEDROOM 3**

12'5" x 12'5' (3.8m x 3.8m)

Double to front, carpet and ventetian blinds.

#### BEDROOM 4

8'9" x 8'2' (2.7m x 2.5m)

Single to front. Carept and venetian blinds.

#### **BATHROOM**

5'6" x 4'6' (1.7m x 1.4m)

Tiled to walls. Lino to floor. Fitted with bath and whb

## WC

4'9" x 0'8' (4.9m x 2.6)

Seperate wc, part tiled walls. Lino to floor.

#### **REAR**

Extra large garden c.25m long. Two block built shed spaces









## FLOOR PLANS





OUR FLOOR PLANS ARE PROVIDED FOR THE SOLE PURPOSE OF GIVING YOU AN IDEA AS TO THE INTERIOR LAYOUT. DIMENSIONS HAVE BEEN ROUNDED OFF AND ESTIMATED WHERE APPROPRIATE TO PROVIDE CLARITY AND SAVE SPACE. TOTAL SQUARE FOOTAGE IS AN APPROXIMATION OF INTERIOR SPACE.

## **DIRECTIONS**

If travelling from Belgard Road through Newlands Cross proceed ahead passing The Maldron Hotel on left hand side and again passing The Topaz Service Station. At the traffic light junction turn left and proceed ahead. No. 54 can be found on the left hand side.

## **VIEWING**

Viewings are strictly by appointment only. We are available for viewings during the day, in the evenings and also at the weekend so we are always available at a time to suit you.

## LOCATION



## **NEGOTIATOR**

Ross McH