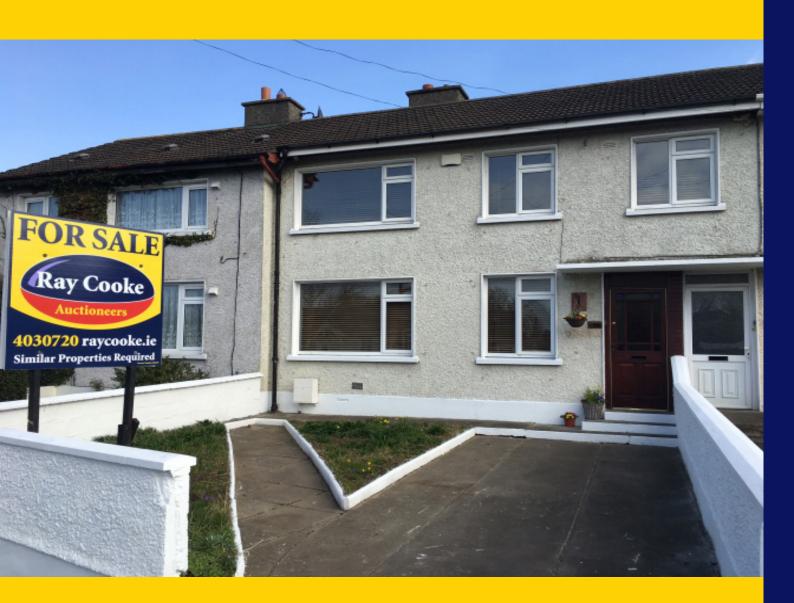

# FOR SALE

BY PRIVATE TREATY

54 Boot Road Clondalkin Dublin 22

Four Bedroom Terraced c.98.5sq.m. /1,060sq.ft

BER D2

Price: €248,000 raycooke.ie

## **DESCRIPTION**

RAY COOKE AUCTIONEERS proudly present this magnificent four bedroom family home located on Boot Road, Dublin 22. Ideally positioned on the fringe of Clondalkin Village and with a vast array of amenities all within a stone's throw; the location is truly next to none. On a transport note you are within arm's reach of a host of bus routes, The Red Cow Luas Stop and the M50 Motorway.

Interior living accommodation of c. 1,060 sq ft comprises of entrance hallway, lounge, dining room, kitchen, four bedrooms and master bathroom with separate guest wc. No. 54 has been freshly painted throughout and new carpets have been fitted leaving it ready to occupy. The rear boasts a superb rear garden c. 80 ft long with ample space to extend subject to necessary planning permission. Early interest is sure to be expected, Call Ray Cooke Auctioneers for further information or to arrange viewing!