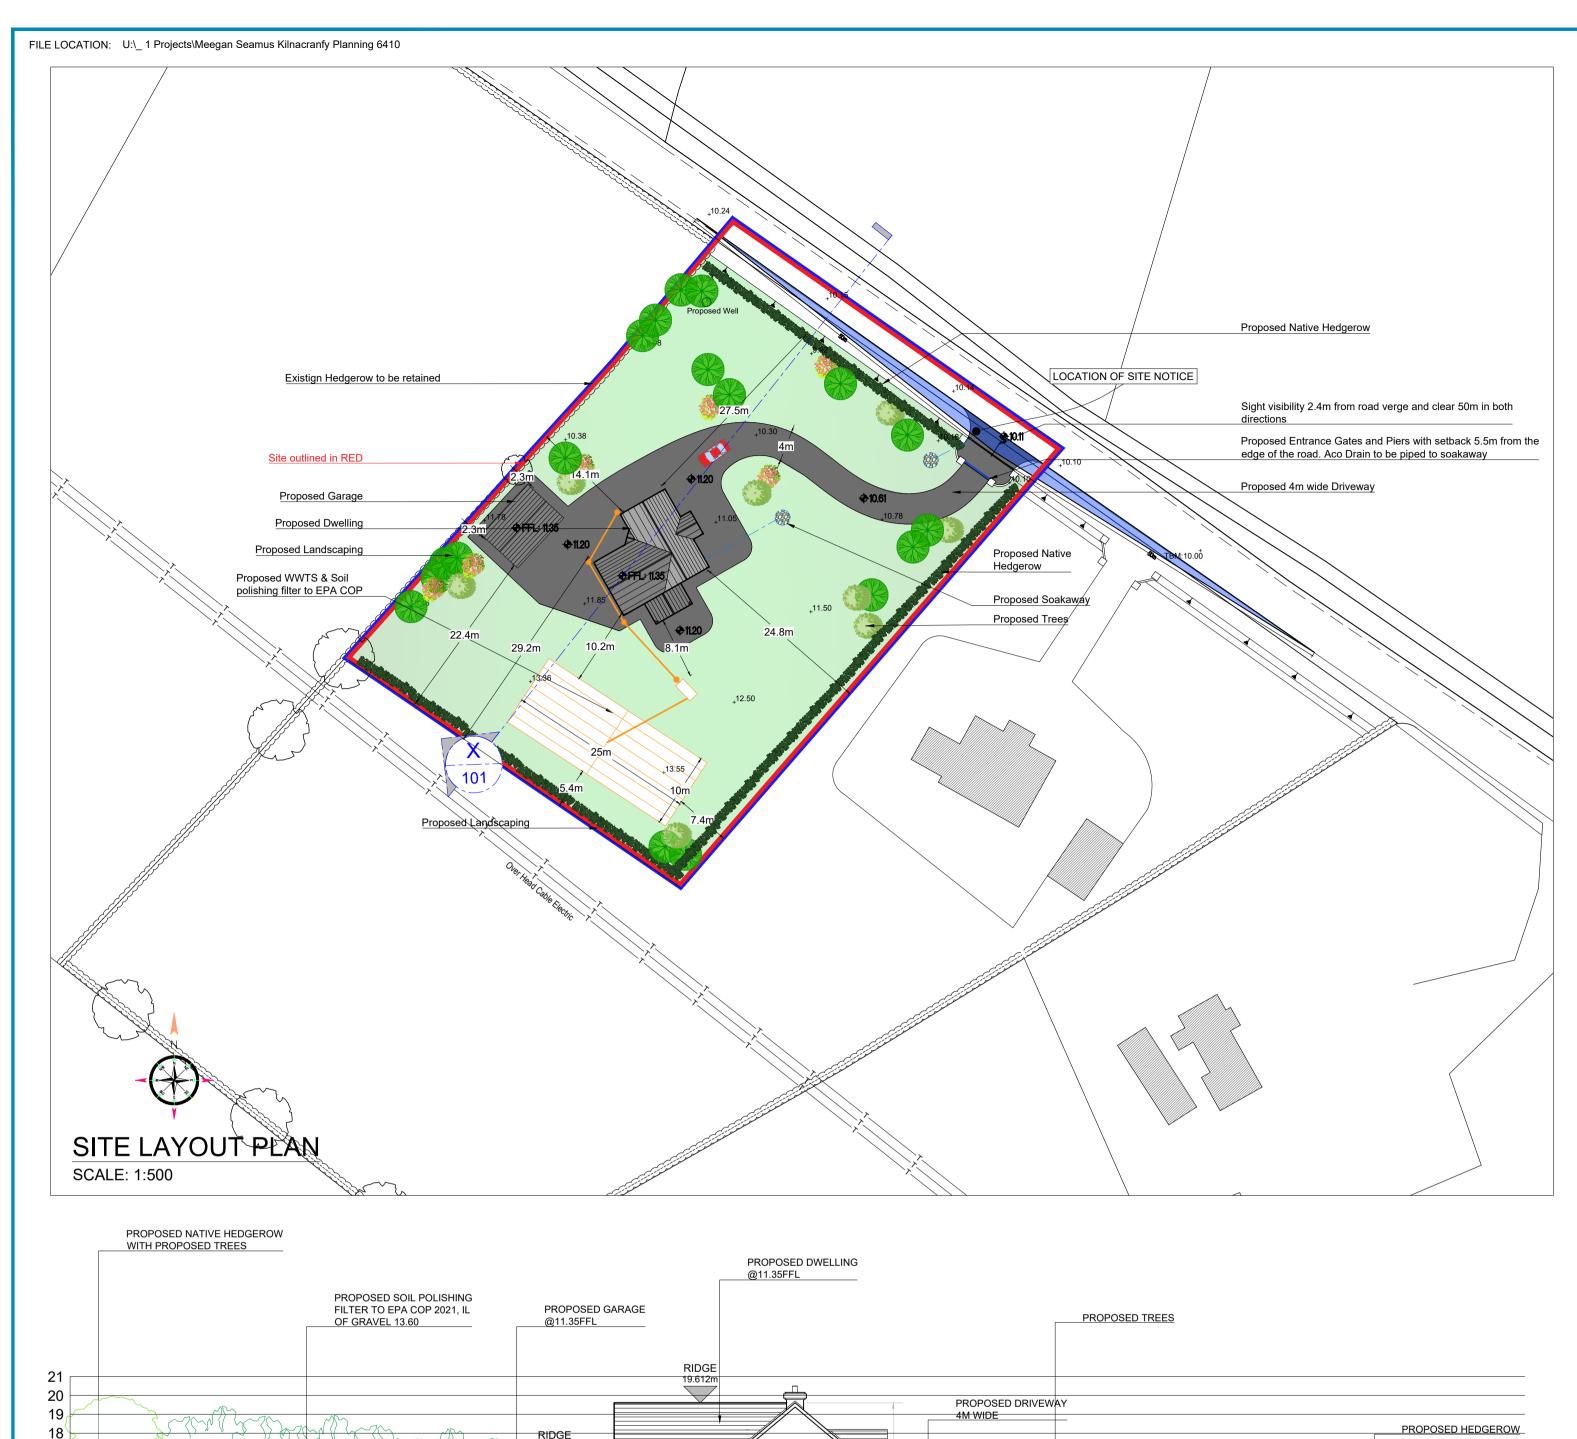

WE RICS

TO RICK TO THE PROPERTY OF PROPER

| REV NUMBER: | DESCRIPTION: | DRW: | CHK: | DATE: | PROJECT TITLE:    |                         |            |            |
|-------------|--------------|------|------|-------|-------------------|-------------------------|------------|------------|
|             |              |      |      |       | New Dwel          | lling                   |            |            |
| -           | -            | -    | -    | -     | INEW DWE          | iiiig                   |            |            |
| -           | -            | -    | -    | -     | STAGE:            | Planning                |            |            |
| -           | -            | -    | -    | -     | CLIENT/ARCHITECT: | Seamus Meegan           |            |            |
| -           | -            | -    | -    | -     | LOCATION:         | Kilnacranfy, Castleblay | ney, Co. N | ⁄lonaghan  |
| -           | -            | -    | -    | -     | DRAWN BY:         | DS                      | DATE:      | 13.07.2023 |
| -           | -            | -    | -    | -     | CHECKED BY:       | N.A.                    | SCALES:    | AS STATED  |
| -           | -            | -    | -    | -     | DRAWING NUMBER:   | 001                     | REVISION   | : -        |