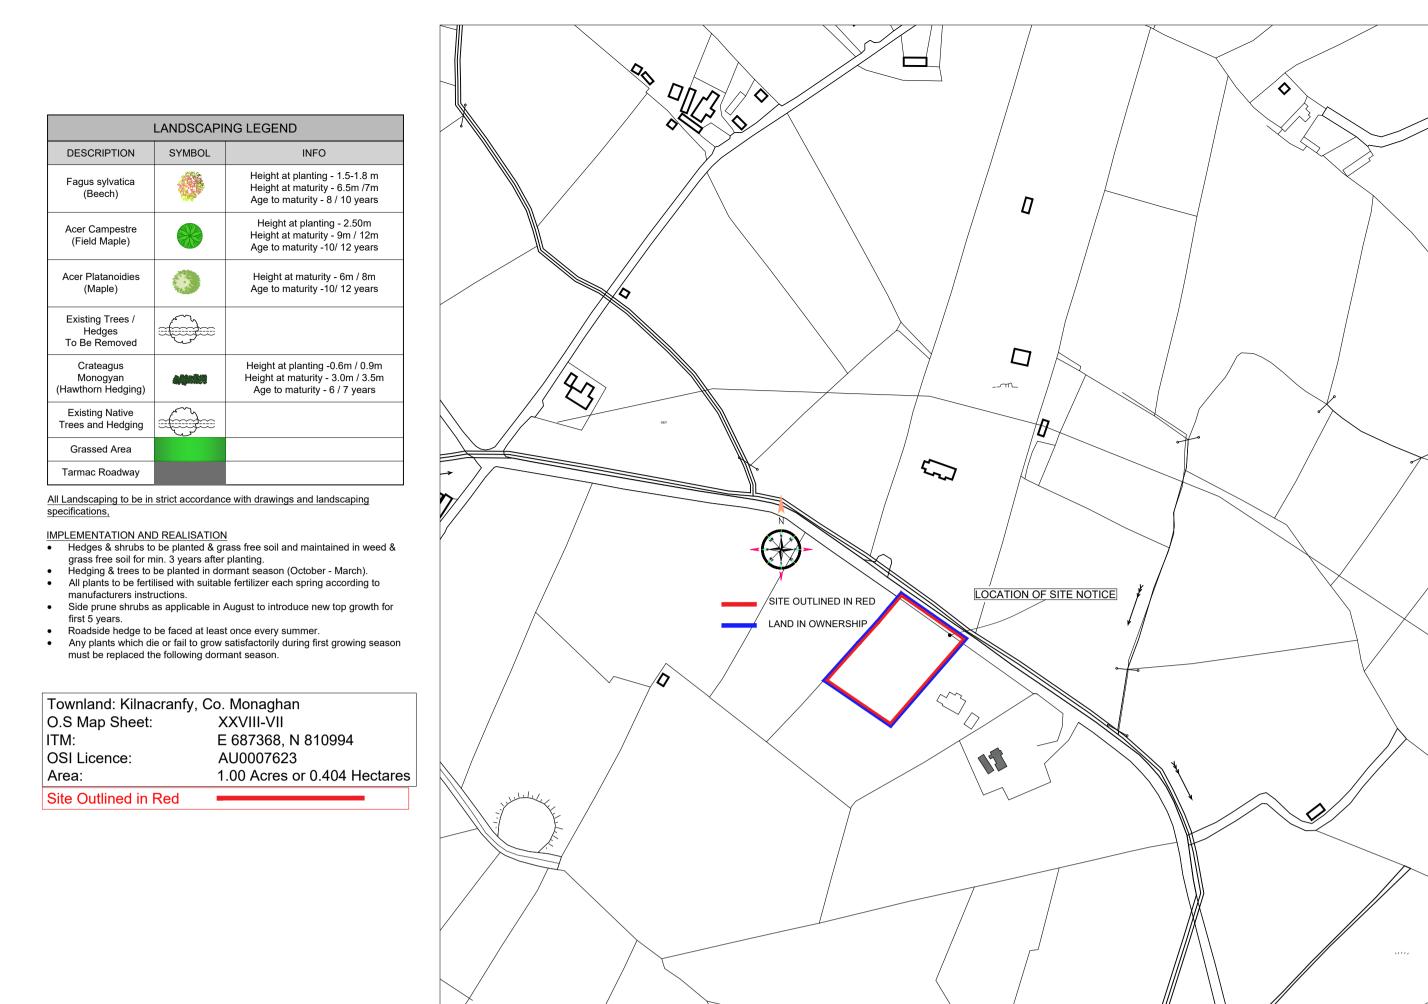

SITE LOCATION MAP

SCALE: 1:2500

Drawing Title:

SITE DETAILS

PLANNING DRAWING - ADDITIONAL INFORMATION

SCALE: 1:50

ACET CONSULTING ENGINEERS
OF IRELAND

SOCIETY OF SURVEYORS