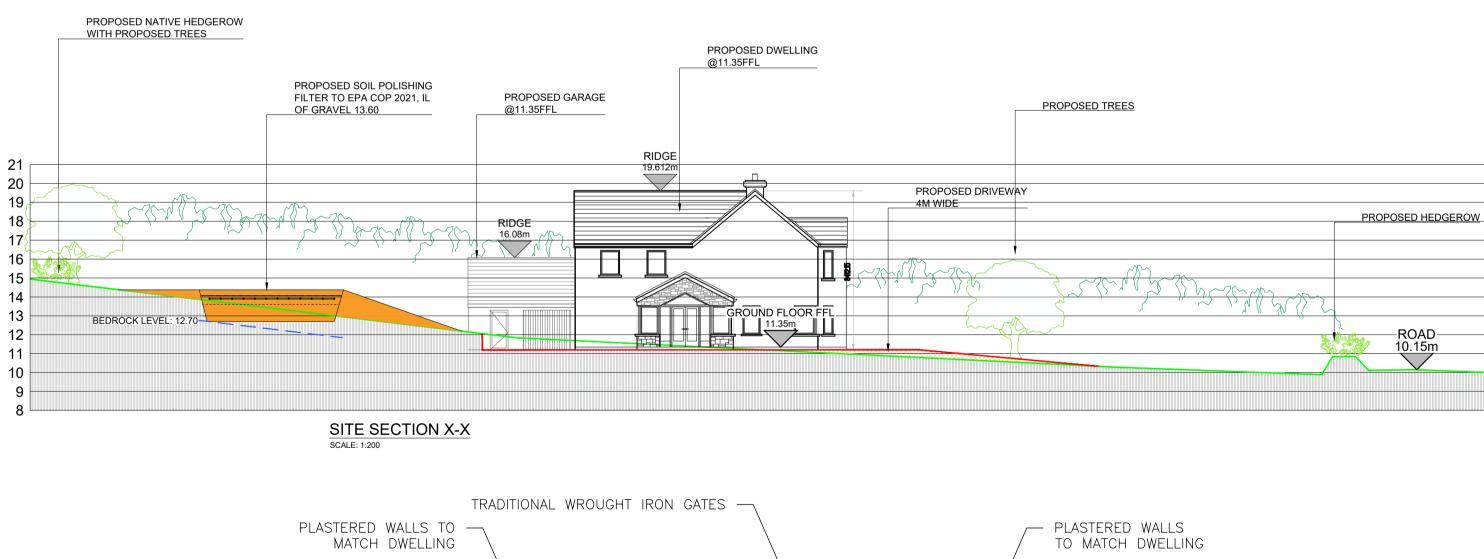

Invert Level of soil polishing filter 13.60 - Geotextile Membrane Ground Level of soil polishing filter 14.35 - 300mm Topsoil 38mm hdpe rising main\_ 150mm (12-32mm)Clean Broken Gravel House how y region with the low region above 25mm pipe 14.35 Top level of Topsoil FFL:11.35 14.05 Top level of Gravel layer 13.60 Base of Filter Gravel layer -25mm smooth wall PVC with 4-6mm holes 12.70 Bedrock Level 250mm (12-32mm) Clean Broken - 900mm Min free Gravel below 25mm pipe draining unsaturated soil PROPOSED TYPICAL POLISHING FILTER DETAIL