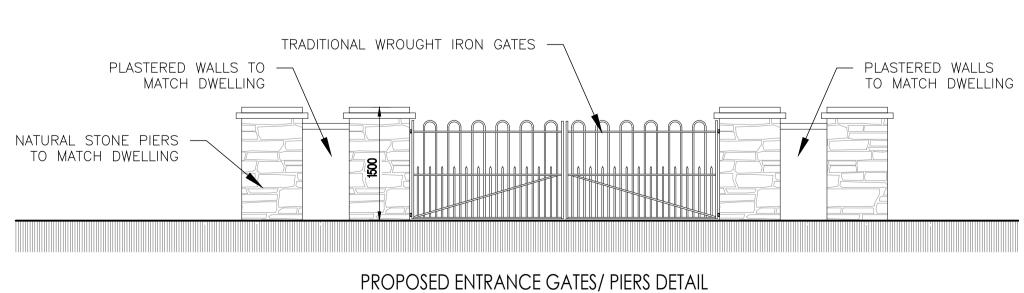

Invert Level of soil polishing filter 13.60 - Geotextile Membrane Ground Level of soil polishing filter 14.35 - 300mm Topsoil 38mm hdpe rising main\_ 150mm (12-32mm)Clean Broken Gravel House how y region with the low region above 25mm pipe 14.35 Top level of Topsoil FFL:11.35 14.05 Top level of Gravel layer 13.60 Base of Filter Gravel layer -25mm smooth wall PVC with 4-6mm holes 12.70 Bedrock Level 250mm (12-32mm) Clean Broken - 900mm Min free Gravel below 25mm pipe draining unsaturated soil PROPOSED TYPICAL POLISHING FILTER DETAIL

SITE LOCATION MAP

SCALE: 1:2500

Drawing Title:

SITE DETAILS

PLANNING DRAWING - ADDITIONAL INFORMATION

SCALE: 1:50

ACET CONSULTING ENGINEERS
OF IRELAND

SOCIETY OF SURVEYORS

WE RICS

TO RICK TO THE PROPERTY OF PROPER

| REV NUMBER: | DESCRIPTION: | DRW: