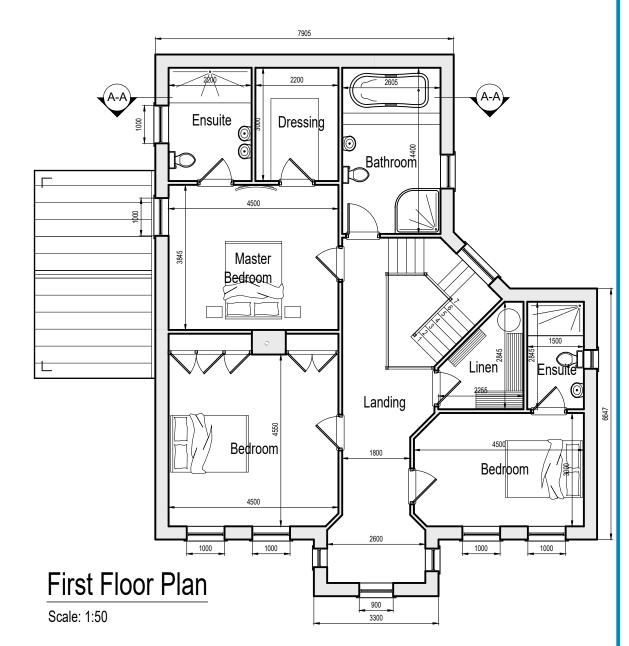

| AREA OF BUILDING (DWELLING) |        |        |  |  |  |
|-----------------------------|--------|--------|--|--|--|
|                             | M²     | FT²    |  |  |  |
| Ground Floor                | 121.58 | 1308   |  |  |  |
| First Floor                 | 115.4  | 1242.0 |  |  |  |
| TOTAL                       | 237.0  | 2550   |  |  |  |