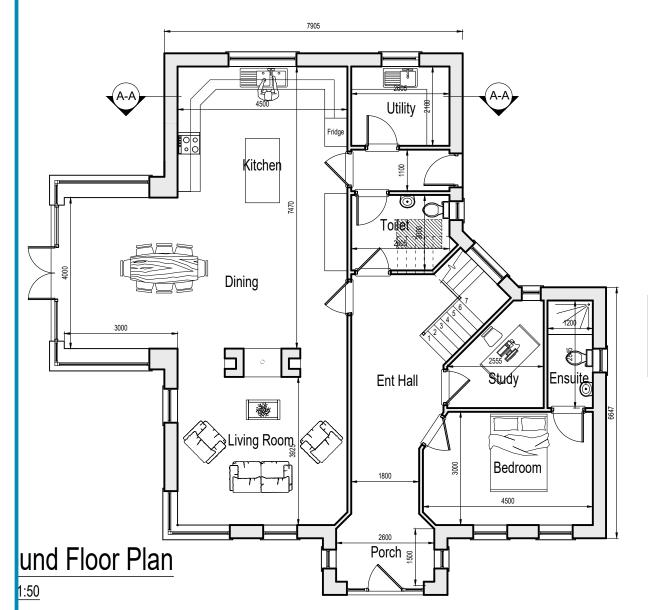

| AREA OF BUILDING (DWELLING) |        |        |  |  |  |
|-----------------------------|--------|--------|--|--|--|
|                             | M²     | FT²    |  |  |  |
| Ground Floor                | 121.58 | 1308   |  |  |  |
| First Floor                 | 115.4  | 1242.0 |  |  |  |
| TOTAL                       | 237.0  | 2550   |  |  |  |