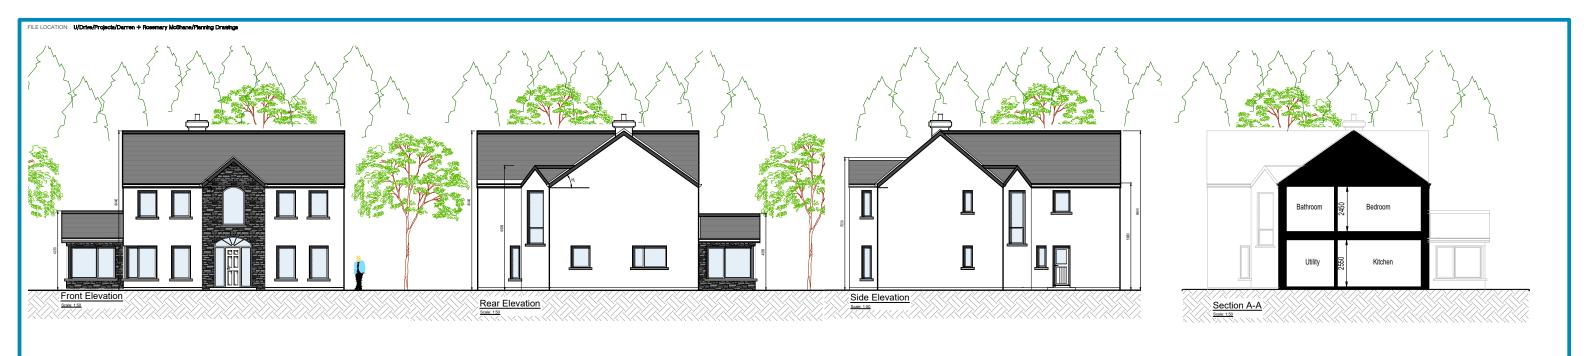

- External Finish to Dwellinghouse

  1. Walls:- Plaster finish / Stone finish

  2. Windows:- Triple glazed uPVC

  3. Roof:- Blue/black or turf brown slates or tiles

- PVC fascia and soffit
   Extruded aluminium gutters and downpipes