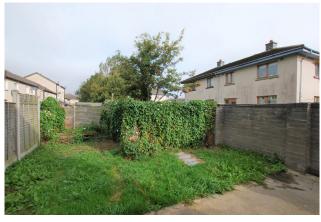

#### DESCRIPTION

RAY COOKE AUCTIONEERS are delighted to present this three bedroom end of terrace property to the market on Ard Mor Drive, Dublin 24. Ard Mor is a pleasant development located just off Fortunestown Lane and "The Drive" boasts an idyllic position towards the rear with limited passing traffic. All essential amenities can be found within arm's reach including primary & secondary schools, leisure & recreational facilities, Lidl Shopping Centre and Citywest Shopping Centre. The M50 and N4 road networks are easily accessible by car and The Luas is found within a couple of minutes walk. Interior living accommodation of 860 sq. ft. comprises of entrance hallway, lounge, kitchen/dining room, three bedrooms and main family bathroom. To the rear is a sunny garden which can be accessed from the kitchen dining room or the handy side entrance.No. 107 comes to the market presented as a blank canvas but can very easily be transformed into an excellent family home. A magnificent first purchase or an equally keen investment; early interest is a given. Call Ray Cooke Auctioneers today for further information..

#### **FEATURES**

- c. 860 sq. ft.
- BER C2
- Gas fired central heating
- Double glazed windows
- Built in wardrobes
- Ideally positioned to the rear of the development
- Ample parking space to front
- Sunny rear garden
- Within walking distance of The Luas
- Ideal for both 1st time buyers & investors
- Viewing highly advised