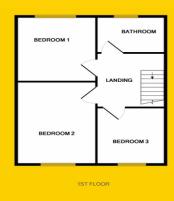

# **FLOOR PLANS**

#### **BEDROOM 1**

11" x 12" (3.3m x 3.6m)

Double room to rear of the property, timber floor and top quality blinds and curtains.

#### **BEDROOM 2**

10" x 12" (3.9m x 3m)

Double bedroom to front of the property, built in wardrobes and top quality blinds and curtains.

#### **BEDROOM 3**

10" x 7" (3m x 2.1m)

Single bedroom to the front of the property, timber floor and top quality blinds and curtains.

# **BATHROOM**

6" x 6" (1.8m x 1.8m)

Part tiled bathroom with full bath and wash hand basin.