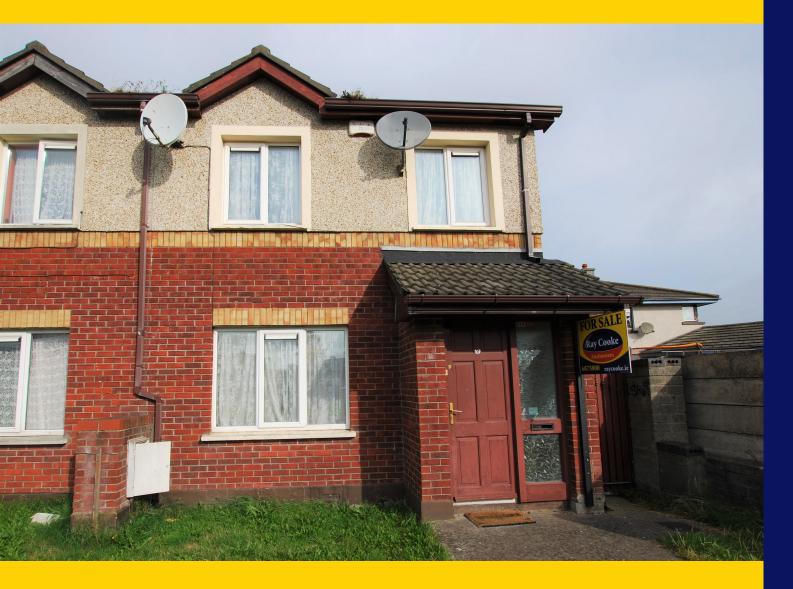

# **FOR SALE**

BY PRIVATE TREATY

107 Ard Mor Drive Tallaght Dublin 24 D24X9X3

Three Bedroom End Of Terrace c.79.9sq.m. /860sq.ft.

BER C2

Price: €190,000 raycooke.ie

#### DESCRIPTION

RAY COOKE AUCTIONEERS are delighted to present this three bedroom end of terrace property to the market on Ard Mor Drive, Dublin 24. Ard Mor is a pleasant development located just off Fortunestown Lane and "The Drive" boasts an idyllic position towards the rear with limited passing traffic. All essential amenities can be found within arm's reach including primary & secondary schools, leisure & recreational facilities, Lidl Shopping Centre and Citywest Shopping Centre. The M50 and N4 road networks are easily accessible by car and The Luas is found within a couple of minutes walk. Interior living accommodation of 860 sq. ft. comprises of entrance hallway, lounge, kitchen/dining room, three bedrooms and main family bathroom. To the rear is a sunny garden which can be accessed from the kitchen dining room or the handy side entrance.No. 107 comes to the market presented as a blank canvas but can very easily be transformed into an excellent family home. A magnificent first purchase or an equally keen investment; early interest is a given. Call Ray Cooke Auctioneers today for further information..