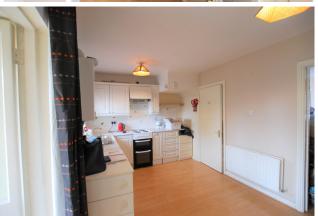

# KITCHEN/ DINING ROOM

16" x 9" (4.8m x 2.7m)

Floor and eye level units and access to rear exit, top quality blinds