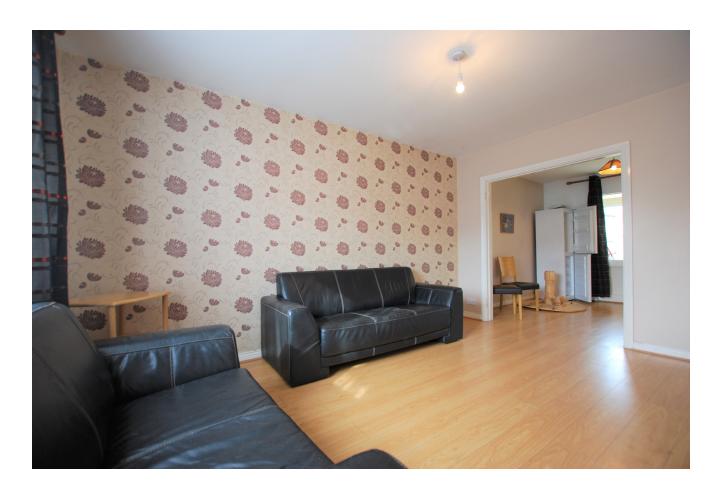

s of entrance hallway, lounge, kitchen/dining room, three bedrooms and main family bathroom. To the rear is a sunny garden which can be accessed from the kitchen dining room or the handy side entrance.No. 107 comes to the market presented as a blank canvas but can very easily be transformed into an excellent family home. A magnificent first purchase or an equally keen investment; early interest is a given. Call Ray Cooke Auctioneers today for further information..

#### **FEATURES**

- c. 860 sq. ft.
- BER C2
- Gas fired central heating
- Double glazed windows
- Built in wardrobes
- Ideally positioned to the rear of the development
- Ample parking space to front
- Sunny rear garden
- Within walking distance of The Luas
- Ideal for both 1st time buyers & investors
- Viewing highly advised





# **ACCOMMODATION**

# **LOUNGE**

14" x 10" (4.2m x 3.0m) Timber floor and blinds.

# KITCHEN/ DINING ROOM

16" x 9" (4.8m x 2.7m)

Floor and eye level units and access to rear exit, top quality blinds

#### **BEDROOM 1**

11" x 12" (3.3m x 3.6m)

Double room to rear of the property, timber floor and top quality blinds and curtains.

#### **BEDROOM 2**

10" x 12" (3.9m x 3m)

Double bedroom to front of the property, built in wardrobes and top quality blinds and curtains.

#### **BEDROOM 3**

10" x 7" (3m x 2.1m)

Single bedroom to the front of the property, timber floor and top quality blinds and curtains.

# **BATHROOM**

6" x 6" (1.8m x 1.8m)

Part tiled bathroom with full bath and wash hand basin.









# **FLOOR PLANS**





# **VIEWING**

Viewings are strictly by appointment o