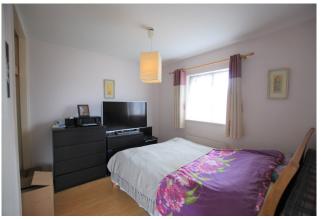

#### **BEDROOM 1**

11" x 12" (3.3m x 3.6m)

Double room to rear of the property, timber floor and top quality blinds and curtains.

#### **BEDROOM 2**

10" x 12" (3.9m x 3m)

Double bedroom to front of the property, built in wardrobes and top quality blinds and curtains.

#### **BEDROOM 3**

10" x 7" (3m x 2.1m)

Single bedroom to the front of the property, timber floor and top quality blinds and curtains.