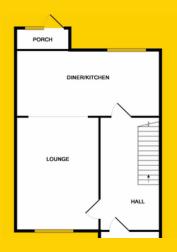

# **FLOOR PLANS**

# **LOUNGE**

14" x 10" (4.2m x 3.0m) Timber floor and blinds.

# KITCHEN/ DINING ROOM

16" x 9" (4.8m x 2.7m)

Floor and eye level units and access to rear exit, top quality blinds