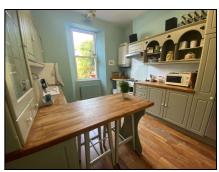

#### Kitchen 3.84m (12'7") x 3.08m (10'1")

Solid wood floors, units at eye and floor level, gas stove and boiler.