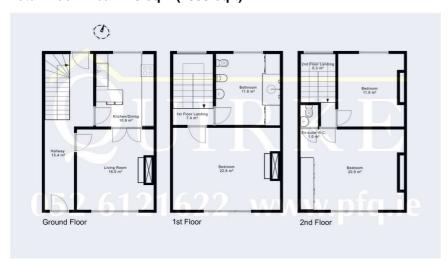

### 9 Peter Street, Clonmel, E91 WK83

Brought the market by PF Quirke and Co. is this excellently presented three bed town house in Clonmel town centre just minutes from shops, schools, and public transport. This elegant three-bedroom townhouse is full of charm and potential, offering a solid foundation for a beautiful family home or lucrative investment. The accommodation comprises entrance hall to living room and kitchen. The second floor consists of a large double bedroom which is currently in use as a second living room and the main bathroom. Finally on the third floor are two bedrooms one of which is en-suite. This is rare opportunity to acquire such a residence close to the town centre of this quality. Inspection by appointment only arranged through our office. Early viewings are advised

#### Entrance Hall 7.4m (24'3") x 1.16m (3'10")

Solid wood floor, back door leading to back yard.

#### Living Room 4.25m (13'11") x 4.77m (15'8")

Solid wood floor, open fire place, large window, double doors to kitchen.

#### Kitchen 3.84m (12'7") x 3.08m (10'1")

Solid wood floors, units at eye and floor level, gas stove and boiler.

# First floor landing 3.63m (11'11") x 1.97m (6'6") Carpet.

#### Bathroom 3.36m (11'0") x 3.27m (10'9")

Solid wood floor, large shower, built in storage, w/c, whb.

#### Sitting Room/Bedroom 4.28m (14'1") x 5.46m (17'11")

Solid wood floors, open fire place.

### Second Floor Landing 3.57m (11'9") x 1.05m (3'5")

Carpet.

#### Bedroom 3.78m (12'5") x 3.32m (10'11")

Solid wood floor.

#### Master Bedroom 4.29m (14'1") x 5.49m (18'0")

Carpet, built in wardrobe.

#### En-suite 1.26m (4'2") x 0.9m (2'11")

Timber floor, whb, w/c.

#### Total Floor Area: 148 sqm (1593 sqft)

44 Gladstone Street Clonmel County Tipperary Tel: 052 6121 622 | Fax: 052 6122 601 | Email: info@pfq.ie https://www.pfq.ie/ PSRA Lic No: 001721