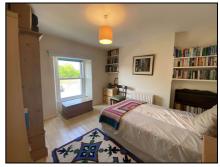

#### Sitting Room/Bedroom 4.28m (14'1") x 5.46m (17'11")

Solid wood floors, open fire place.

#### Bedroom 3.78m (12'5") x 3.32m (10'11")

Solid wood floor.