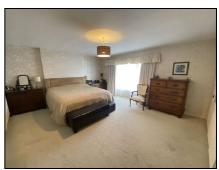

11") x 4.77m (15'8")

Solid wood floor, open fire place, large window, double doors to kitchen.

#### Kitchen 3.84m (12'7") x 3.08m (10'1")

Solid wood floors, units at eye and floor level, gas stove and boiler.

# First floor landing 3.63m (11'11") x 1.97m (6'6") Carpet.

#### Bathroom 3.36m (11'0") x 3.27m (10'9")

Solid wood floor, large shower, built in storage, w/c, whb.

#### Sitting Room/Bedroom 4.28m (14'1") x 5.46m (17'11")

Solid wood floors, open fire place.

### Second Floor Landing 3.57m (11'9") x 1.05m (3'5")

Carpet.

#### Bedroom 3.78m (12'5") x 3.32m (10'11")

Solid wood floor.

#### Master Bedroom 4.29m (14'1") x 5.49m (18'0")

Carpet, built in wardrobe.

#### En-suite 1.26m (4'2") x 0.9m (2'11")

Timber floor, whb, w/c.

#### Total Floor Area: 148 sqm (1593 sqft)















44 Gladstone Street Clonmel County Tipperary Tel: 052 6121 622 | Fax: 052 6122 601 | Email: info@pfq.ie https://www.pfq.ie/ PSRA Lic No: 001721