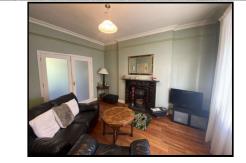

#### Living Room 4.25m (13'11") x 4.77m (15'8")

Solid wood floor, open fire place, large window, double doors to kitchen.