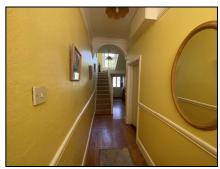

#### Entrance Hall 7.4m (24'3") x 1.16m (3'10")

Solid wood floor, back door leading to back yard.

# First floor landing 3.63m (11'11") x 1.97m (6'6") Carpet.