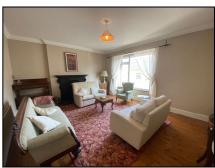

#### Living Room 4.25m (13'11") x 4.77m (15'8")

Solid wood floor, open fire place, large window, double doors to kitchen.