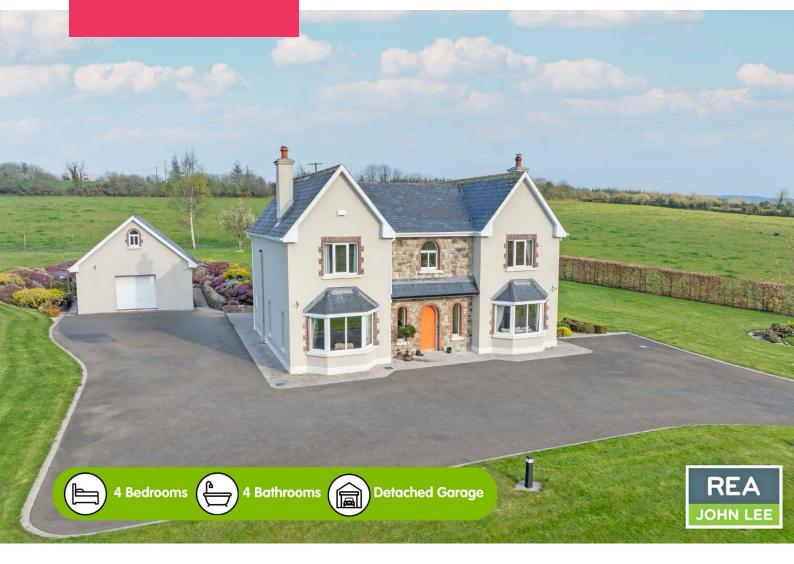

# | Description

REA John Lee are delighted to bring to the market a stunning and truly unique property that combines architectural elegance with beautifully landscaped grounds!

Features include and eye-catching split-level design with a high-pitched roof and perfect symmetrical design. This family home comprises 4 spacious bedrooms and 4 modern bathrooms. It also contains an intercom system with automatic entrance gates for security & convenience.

The manicured grounds are mature, beautifully designed rolling lawn extending to c. 1.23 acres. They are approached by a sweeping tarmac driveway. The gardens contains all-year-round colour with a variety of shrubs and seasonal plants with raised vegetable beds – perfect for garden lovers. There is a charming stream at the front of the site with copper beech hedging to the front & green beech to the side and low-maintenance beds and trees throughout the grounds.

# Outside

The property is set on a generous site extending to c. 0.5 ha. (c. 1.23 acres), featuring a sweeping driveway accessed via electric wrought iron entrance gates and mature gardens with lush rolling lawns. It features continuous colour all year round with shrubs, summer & winter plants. There is a meandering stream to the front together with copper beech hedging and green beech to the side.