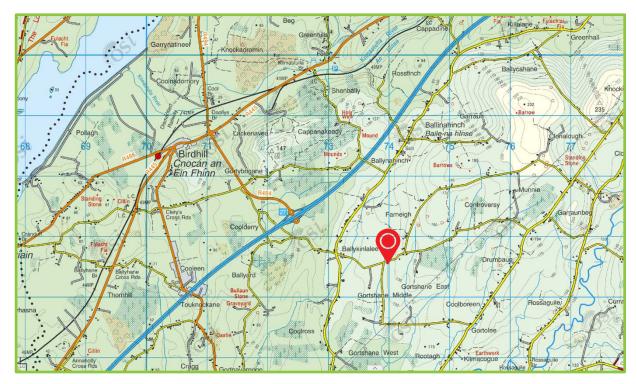

## | Location

This charming residence is situated 5 minutes from Newport (5.5km), 4 minutes from Ballinahinch (3km), 10 minutes from Birdhill (5.5km) and within easy reach of the University of Limerick (20km), Nenagh (19km), and Shannon Airport (50km). This a show-stopping home that blends style, space and stunning gardens in a peaceful countryside setting.

### Directions

Eircode: V94 WNR4.

Price

€495,000