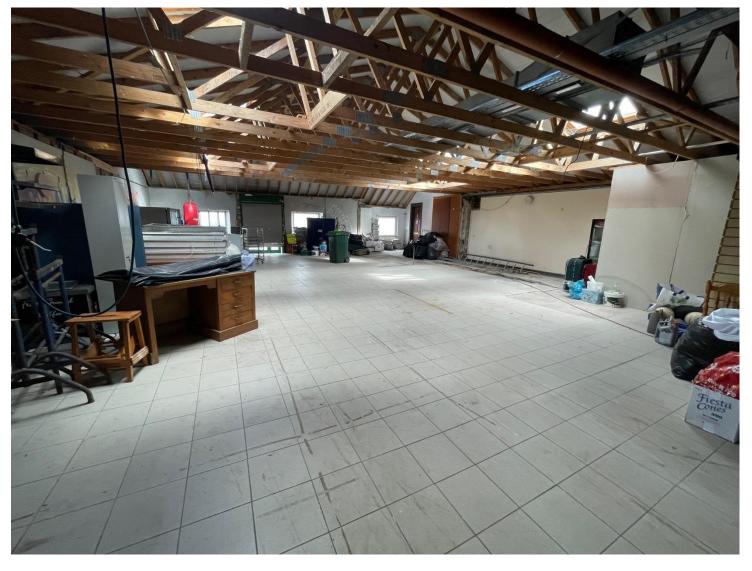

### **DESCRIPTION**

The property comprises of a large corner building extending to c. 322 Square Metres / 3,446 Square Feet, with immense potential for redevelopment, the ground floor is currently vacant and comprises of a former convenience store extending to c. 240 Square Metres / 2,583 Sq. Ft. with a first floor area is laid out in Hall, Livingroom/ Kitchen, Bathroom, Store and Two rooms currently in use as bedrooms extending to c. 65 Square Metres / 700 Sq. Ft. square feet. There is a good side entrance with separate access to the first floor and there is a large rear gardens offering future development potential. Planning permission was granted previously for extension of the property and development of further residential space on the first floor.

# **ACCOMMODATION**

**GROUND FLOOR:** 240 Sq. Mts. Former Shop, Stores and offices.

FIRST FLOOR: 66 Sq. Mts. Laid out in Hall, Store, Bathroom, Kitchen/ Dining room,

Study & Bedroom (Classified as offices for planning)