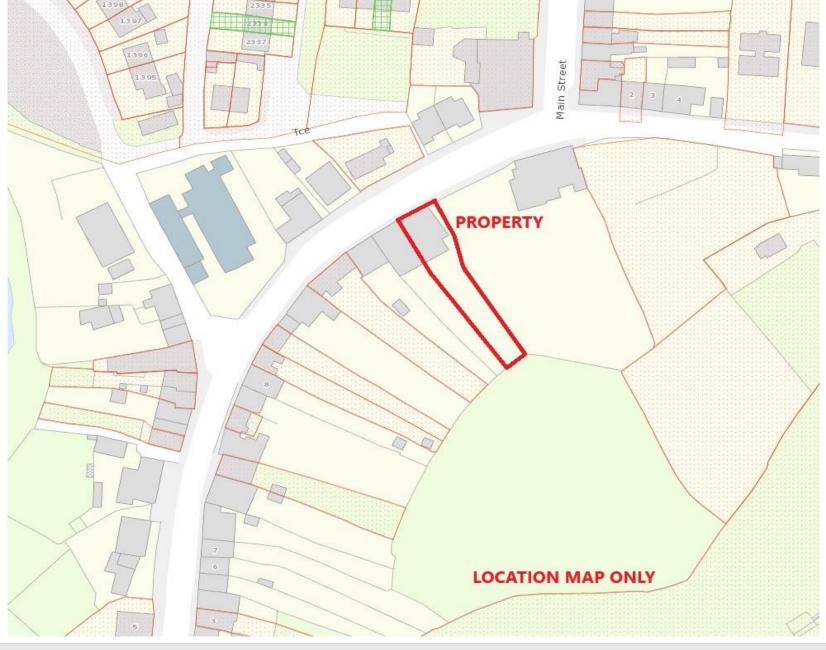

#### FOR SALE BY PRIVATE TREATY

The subject property is located on Chapel Street in the heart of Ballymore Eustace, a peaceful rural village, with a great sense of community yet within easy access of major road networks including the M7 and N81. It has award-winning pubs and restaurants, a school, shops and a thriving GAA club. It is just 15 kms from Naas and 11 kms from Blessington, each with an abundance of shops, restaurants, bars, sporting facilities and secondary schools.

The village has an ever-increasing population and has proven to be a very popular and exclusive location with its rural feel yet it's close proximity to Naas town and the City Centre.

Blessington: c. 8.9 kms.