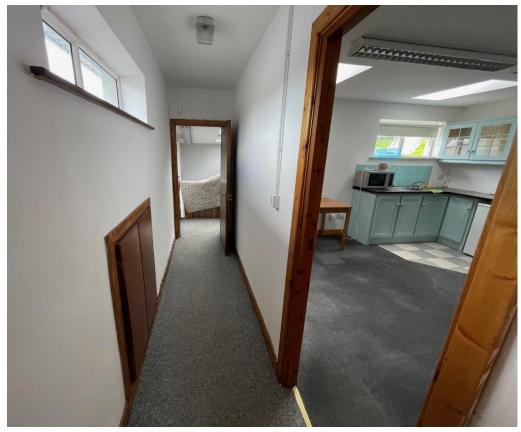

### **DESCRIPTION**

The property comprises of a large corner building extending to c. 322 Square Metres / 3,446 Square Feet, with immense potential for redevelopment, the ground floor is currently vacant and comprises of a former convenience store extending to c. 240 Square Metres / 2,583 Sq. Ft. with a first floor area is laid out in Hall, Livingroom/ Kitchen, Bathroom, Store and Two rooms currently in use as bedrooms extending to c. 65 Square Metres / 700 Sq. Ft. square feet. There is a good side entrance with separate access to the first floor and there is a large rear gardens offering future development potential. Planning permission was granted previously for extension of the property and development of further residential space on the first floor.

# **ACCOMMODATION**

**GROUND FLOOR:** 240 Sq. Mts. Former Shop, Stores and offices.

FIRST FLOOR: 66 Sq. Mts. Laid out in Hall, Store, Bathroom, Kitchen/ Dining room,

Study & Bedroom (Classified as offices for planning)