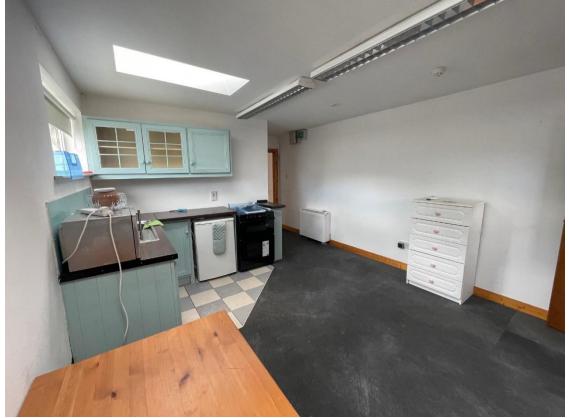

### **DESCRIPTION**

The property comprises of a large corner building extending to c. 322 Square Metres / 3,446 Square Feet, with immense potential for redevelopment, the ground floor is currently vacant and comprises of a former convenience store extending to c. 240 Square Metres / 2,583 Sq. Ft. with a first floor area is laid out in Hall, Livingroom/ Kitchen, Bathroom, Store and Two rooms currently in use as bedrooms extending to c. 65 Square Metres / 700 Sq. Ft. square feet. There is a good side entrance with separate access to the first floor and there is a large rear gardens offering future development potential. Planning permission was granted previously for extension of the property and development of further residential space on the first floor.

# **ACCOMMODATION**

**GROUND FLOOR:** 240 Sq. Mts. Former Shop, Stores and offices.

FIRST FLOOR: 66 Sq. Mts. Laid out in Hall, Store, Bathroom, Kitchen/ Dining room,

Study & Bedroom (Classified as offices for planning)