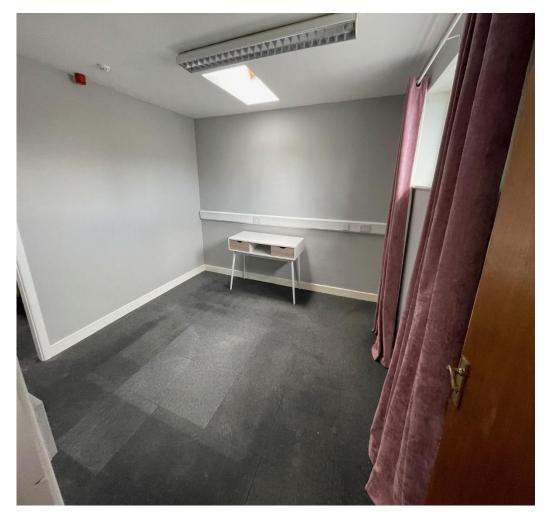

### **DESCRIPTION**

The property comprises of a large corner building extending to c. 322 Square Metres / 3,446 Square Feet, with immense potential for redevelopment, the ground floor is currently vacant and comprises of a former convenience store extending to c. 240 Square Metres / 2,583 Sq. Ft. with a first floor area is laid out in Hall, Livingroom/ Kitchen, Bathroom, Store and Two rooms currently in use as bedrooms extending to c. 65 Square Metres / 700 Sq. Ft. square feet. There is a good side entrance with separate access to the first floor and there is a large rear gardens offering future development potential. Planning permission was granted previously for extension of the property and development of further residential space on the first floor.

# **ACCOMMODATION**

**GROUND FLOOR:** 240 Sq. Mts. Former Shop, Stores and offices.

FIRST FLOOR: 66 Sq. Mts. Laid out in Hall, Store, Bathroom, Kitchen/ Dining room,

Study & Bedroom (Classified as offices for planning)