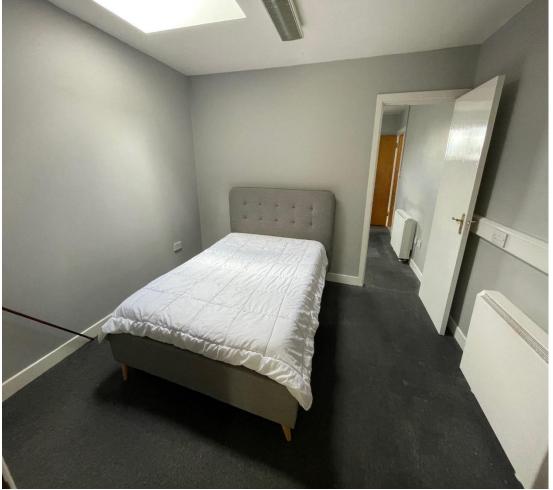

### **DESCRIPTION**

The property comprises of a large corner building extending to c. 322 Square Metres / 3,446 Square Feet, with immense potential for redevelopment, the ground floor is currently vacant and comprises of a former convenience store extending to c. 240 Square Metres / 2,583 Sq. Ft. with a first floor area is laid out in Hall, Livingroom/ Kitchen, Bathroom, Store and Two rooms currently in use as bedrooms extending to c. 65 Square Metres / 700 Sq. Ft. square feet. There is a good side entrance with separate access to the first floor and there is a large rear gardens offering future development potential. Planning permission was granted previously for extension of the property and development of further residential space on the first floor.

# **ACCOMMODATION**

**GROUND FLOOR:** 240 Sq. Mts. Former Shop, Stores and offices.

FIRST FLOOR: 66 Sq. Mts. Laid out in Hall, Store, Bathroom, Kitchen/ Dining room,

Study & Bedroom (Classified as offices for planning)