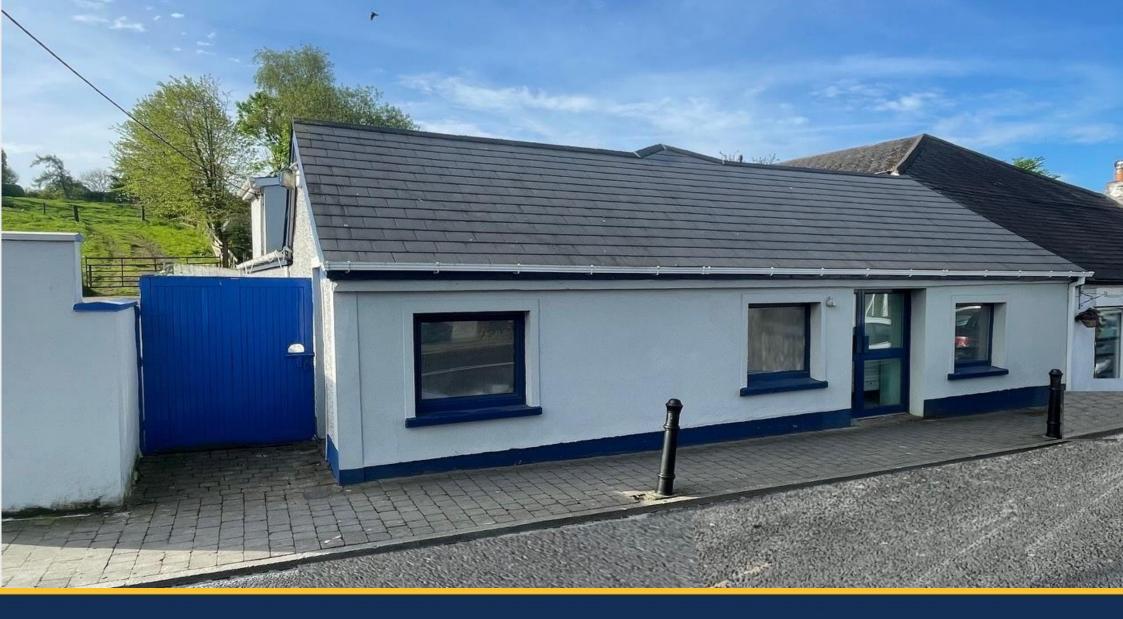

Substantial Building c. 322 Sq. Mt. / 3,466 Sq. Ft., Chapel Street | Ballymore Eustace | Co. Kildare | W91 X685

#### FOR SALE BY PRIVATE TREATY

The subject property is located on Chapel Street in the heart of Ballymore Eustace, a peaceful rural village, with a great sense of community yet within easy access of major road networks including the M7 and N81. It has award-winning pubs and restaurants, a school, shops and a thriving GAA club. It is just 15 kms from Naas and 11 kms from Blessington, each with an abundance of shops, restaurants, bars, sporting facilities and secondary schools.

### **DESCRIPTION**

The property comprises of a large corner building extending to c. 322 Square Metres / 3,446 Square Feet, with immense potential for redevelopment, the ground floor is currently vacant and comprises of a former convenience store extending to c. 240 Square Metres / 2,583 Sq. Ft. with a first floor area is laid out in Hall, Livingroom/ Kitchen, Bathroom, Store and Two rooms currently in use as bedrooms extending to c. 65 Square Metres / 700 Sq. Ft. square feet. There is a good side entrance with separate access to the first floor and there is a large rear gardens offering future development potential. Planning permission was granted previously for extension of the property and development of further residential space on the first floor.