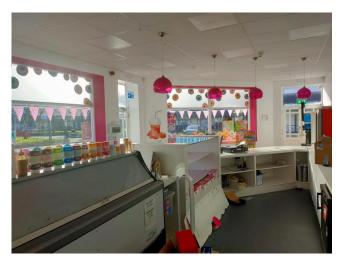

It has excellent display windows and street frontage. The unit is now vacant, ready for immediate occupation and would be suitable to a wide range of businesses.

Adjoining occupiers in Redmond Square include; Iceland, Dunnes Stores, The Arc Cinema, Insomnia Coffee, McCauleys Pharmacy, Yeah! Burger, Mii Street Food etc. Formerly 'Boston Donuts', the accommodation extends to c. 58 sq.m. / 624 sq.ft. and comprises of an open plan retail area with a store room and wc.

# ACCOMMODATION

Retail Area 10.00m x 5.04m Store Room 5.04m x 2.44m W.C. 1.93m x 1.16m

Total Floor Area: c. 58 sq.m. / 624 sq.ft.