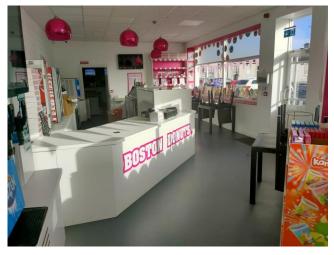

It has excellent display windows and street frontage. The unit is now vacant, ready for immediate occupation and would be suitable to a wide range of businesses.

Adjoining occupiers in Redmond Square include; Iceland, Dunnes Stores, The Arc Cinema, Insomnia Coffee, McCauleys Pharmacy, Yeah! Burger, Mii Street Food etc. Formerly 'Boston Donuts', the accommodation extends to c. 58 sq.m. / 624 sq.ft. and comprises of an open plan retail area with a store room and wc.

# ACCOMMODATION

Retail Area 10.00m x 5.04m Store Room 5.04m x 2.44m W.C. 1.93m x 1.16m

Total Floor Area: c. 58 sq.m. / 624 sq.ft.