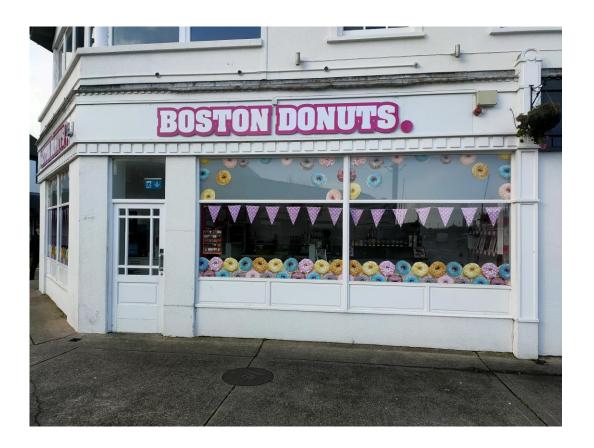

It has excellent display windows and street frontage. The unit is now vacant, ready for immediate occupation and would be suitable to a wide range of businesses.

Adjoining occupiers in Redmond Square include; Iceland, Dunnes Stores, The Arc Cinema, Insomnia Coffee, McCauleys Pharmacy, Yeah! Burger, Mii Street Food etc. Formerly 'Boston Donuts', the accommodation extends to c. 58 sq.m. / 624 sq.ft. and comprises of an open plan retail area with a store room and wc.