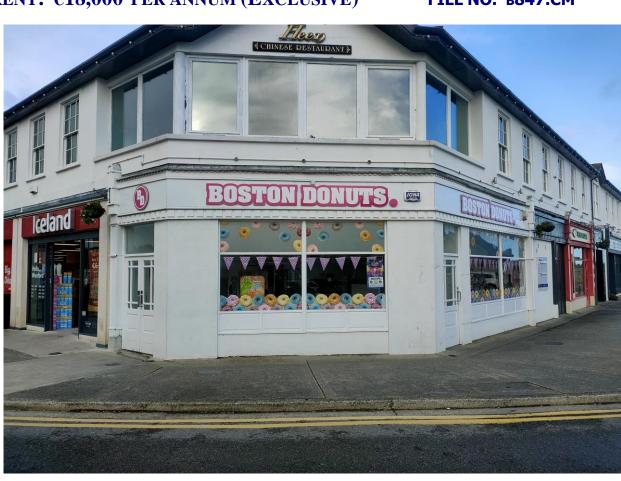

# TO LET

RETAIL UNIT 7C,
REDMOND SQUARE, WEXFORD

RENT: €18,000 PER ANNUM (EXCLUSIVE) FILE NO. B847.CM

- Superbly located retail unit in Redmond Square, adjacent to Wexford Town's bus & rail station.
- ❖ Excellent display windows and street frontage with high volumes of passing pedestrian traffic.
- Open plan retail area with store room and w.c. adjacent, extending to c. 58 sq.m. / 624 sq.ft.
- ❖ Fully alarmed unit with CCTV camera.
- Adjoining occupiers in Redmond Square include; Iceland, Dunnes Stores, The Arc Cinema, Insomnia Coffee, McCauleys Pharmacy, Yeah! Burger, Mii Street Food etc.
- ❖ Suitable for wide range of businesses and ready for immediate occupation.
- ❖ For further details contact the sole letting agents, Kehoe & Assoc.

### Kehoe & Assoc.

Commercial Quay, Wexford. Tel: 053 9144393

**Email**: info@kehoeproperty.com. **Website**: www.kehoeproperty.com

**GENERAL DESCRIPTION:** Superb opportunity to acquire this retail unit in a bustling area of Wexford Town. Unit 7c Redmond Square is located adjacent to Wexford bus and rail station with high volumes of passing pedestrian traffic. This is a highly accessible location with Dunnes Stores Car Park, Redmond Road Car Park and Redmond Square Car Park all nearby.

It has excellent display windows and street frontage. The unit is now vacant, ready for immediate occupation and would be suitable to a wide range of businesses.

Adjoining occupiers in Redmond Square include; Iceland, Dunnes Stores, The Arc Cinema, Insomnia Coffee, McCauleys Pharmacy, Yeah! Burger, Mii Street Food etc. Formerly 'Boston Donuts', the accommodation extends to c. 58 sq.m. / 624 sq.ft. and comprises of an open plan retail area with a store room and wc.