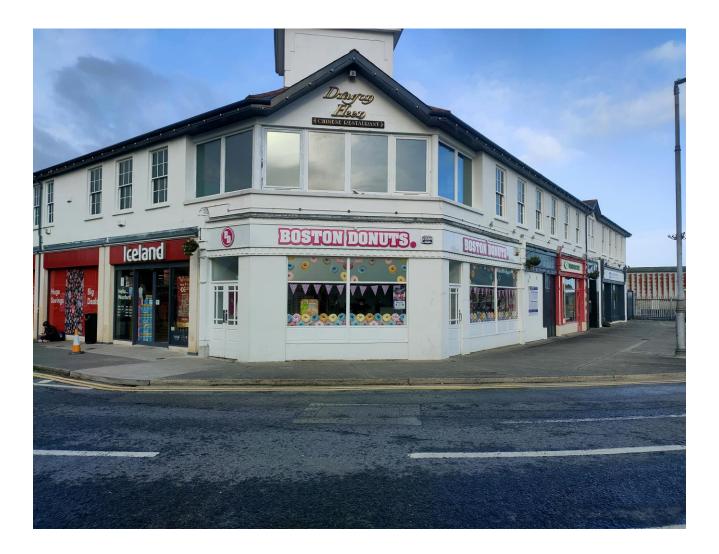

# TO LET

RETAIL UNIT 7C,
REDMOND SQUARE, WEXFORD

RENT: €18,000 PER ANNUM (EXCLUSIVE) FILE NO. B847.CM

- Superbly located retail unit in Redmond Square, adjacent to Wexford Town's bus & rail station.
- ❖ Excellent display windows and street frontage with high volumes of passing pedestrian traffic.
- Open plan retail area with store room and w.c. adjacent, extending to c. 58 sq.m. / 624 sq.ft.
- ❖ Fully alarmed unit with CCTV camera.
- Adjoining occupiers in Redmond Square include; Iceland, Dunnes Stores, The Arc Cinema, Insomnia Coffee, McCauleys Pharmacy, Yeah! Burger, Mii Street Food etc.
- ❖ Suitable for wide range of businesses and ready for immediate occupation.
- ❖ For further details contact the sole letting agents, Kehoe & Assoc.

### Kehoe & Assoc.

Commercial Quay, Wexford. Tel: 053 9144393

**Email**: info@kehoeproperty.com. **Website**: www.kehoeproperty.com

**GENERAL DESCRIPTION:** Superb opportunity to acquire this retail unit in a bustling area of Wexford Town. Unit 7c Redmond Square is located adjacent to Wexford bus and rail station with high volumes of passing pedestrian traffic. This is a highly accessible location with Dunnes Stores Car Park, Redmond Road Car Park and Redmond Square Car Park all nearby.

It has excellent display windows and street frontage. The unit is now vacant, ready for immediate occupation and would be suitable to a wide range of businesses.

Adjoining occupiers in Redmond Square include; Iceland, Dunnes Stores, The Arc Cinema, Insomnia Coffee, McCauleys Pharmacy, Yeah! Burger, Mii Street Food etc. Formerly 'Boston Donuts', the accommodation extends to c. 58 sq.m. / 624 sq.ft. and comprises of an open plan retail area with a store room and wc.

**Viewing:** Viewing is strictly by prior appointment and to arrange a suitable viewing time contact the sole selling agents, Kehoe & Assoc. at 053 9144393.

**Directions:** From Wexford's crescent quay, head north-west keeping Wexford Bridge on your right hand side. Drive straight through the traffic lights at Wexford Bridge heading towards Redmond Square. Turn right before the traffic lights at Dunnes Stores and follow the one-way road around Redmond Square. At the stop sign, Unit 7c will be directly opposite you, occupying the corner plot. 'To Let' boards. **Eircode:** Y35 FYP7