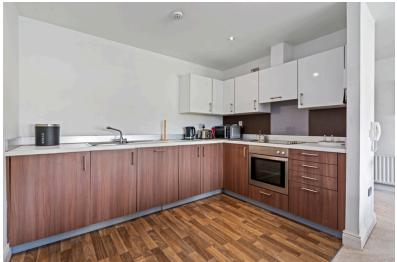

## | OPEN PLAN KITCHEN/DINING/ LIVING

5.37m x 5.06m (17'6" x 16'6")

This open plan room is dual aspect with two large windows to the front of the property, and a door with glass panelling allowing access to a side balcony.

The kitchen has modern fitted units at eye and floor level in an L-shape with worktop counter, laminate flooring, recessed spot lighting, neutral décor, power points, a stainless steel sink, integrated oven/hob/extractor fan, integrated dishwasher, and power points.

The living/dining area has recessed spot lighting, attractive neutral décor, carpet flooring, two large radiators, and power points.