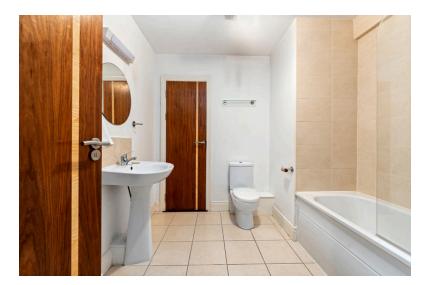

## | BATHROOM

2.47m x 2.45m (8'1" x 8'0")

The main bathroom features a four piece suite including a shower fitted over the bath, floor and wall tiling, one centre light piece, wall-mounted mirror, one extractor fan and a heated towel rail. A door from the bathroom allows access a hot press area which is shelved for storage and houses the hot water tank.