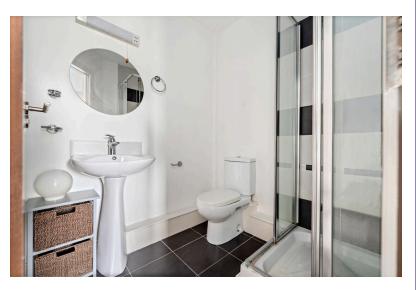

## | BATHROOM

2.47m x 2.45m (8'1" x 8'0")

The main bathroom features a four piece suite including a shower fitted over the bath, floor and wall tiling, one centre light piece, wall-mounted mirror, one extractor fan and a heated towel rail. A door from the bathroom allows access a hot press area which is shelved for storage and houses the hot water tank.