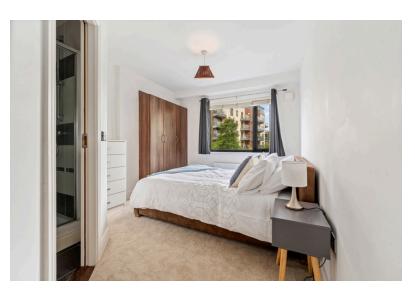

#### | BEDROOM 1

4.48m x 2.96m (14'6" x 9'7")

This spacious double bedroom has one window to the front of the property, builtin wardrobes, carpet flooring, neutral décor, power points, one centre light piece, one radiator, and a door allowing access to an en suite.

#### | EN SUITE

1.88m x 1.76m (6'1" x 5'7")

The en suite bathroom features a three piece suite including a corner shower area, floor and wall tiling, one centre light piece, one extractor fan, wall-mounted mirror, and a heated towel rail.