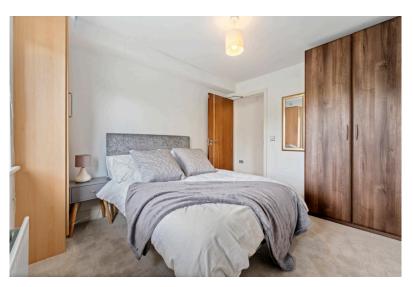

#### | BEDROOM 2

3.35m x 2.86m (10'9" x 9'3")

Another spacious double bedroom has one window to the front of the property, built-in wardrobes, carpet flooring, neutral décor, one centre light piece, one radiator, and power points. The gas boiler is also housed within this room.