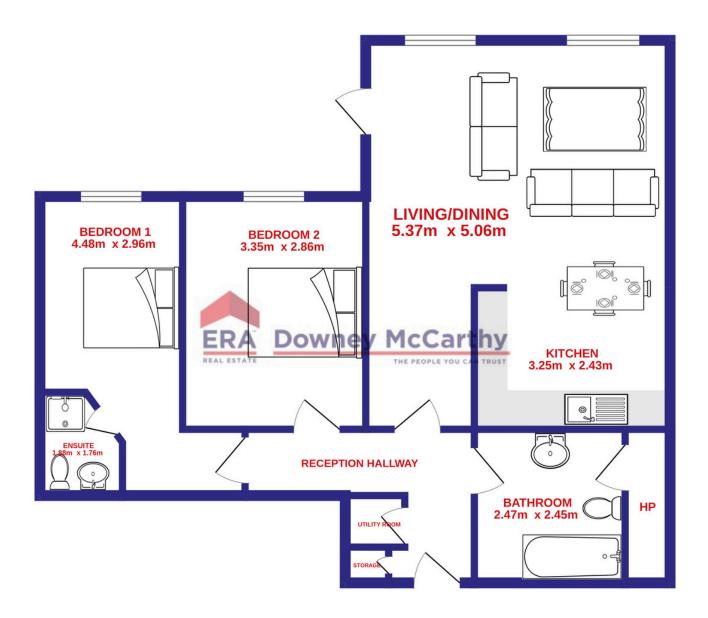

| FLOOR PLAN

APARTMENT

#### | RECEPTION HALLWAY

3.88m x 3.86m (12'7" x 12'6")

The reception hallway has carpet flooring, recessed spot lighting, and power points. There is access to the boiler and access to a walk-in utility area which has plumbing for a washing machine and can be used for storage.

## | OPEN PLAN KITCHEN/DINING/ LIVING

5.37m x 5.06m (17'6" x 16'6")

This open plan room is dual aspect with two large windows to the front of the property, and a door with glass panelling allowing access to a side balcony.

#### | BEDROOM 1

4.48m x 2.96m (14'6" x 9'7")

This spacious double bedroom has one window to the front of the property, builtin wardrobes, carpet flooring, neutral décor, power points, one centre light piece, one radiator, and a door allowing access to an en suite.

#### | EN SUITE

1.88m x 1.76m (6'1" x 5'7")

The en suite bathroom features a three piece suite including a corner shower area, floor and wall tiling, one centre light piece, one extractor fan, wall-mounted mirror, and a heated towel rail.

#### | BEDROOM 2

3.35m x 2.86m (10'9" x 9'3")

Another spacious double bedroom has one window to the front of the property, built-in wardrobes, carpet flooring, neutral décor, one centre light piece, one radiator, and power points. The gas boiler is also housed within this room.

## | BATHROOM

2.47m x 2.45m (8'1" x 8'0")

The main bathroom features a four piece suite including a shower fitted over the bath, floor and wall tiling, one centre light piece, wall-mounted mirror, one extractor fan and a heated towel rail. A door from the bathroom allows access a hot press area which is shelved for storage and houses the hot water tank.