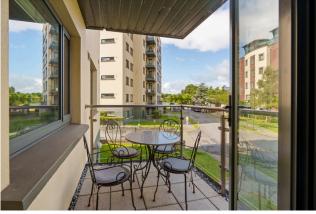

## | OPEN PLAN KITCHEN/DINING/ LIVING

5.37m x 5.06m (17'6" x 16'6")

This open plan room is dual aspect with two large windows to the front of the property, and a door with glass panelling allowing access to a side balcony.