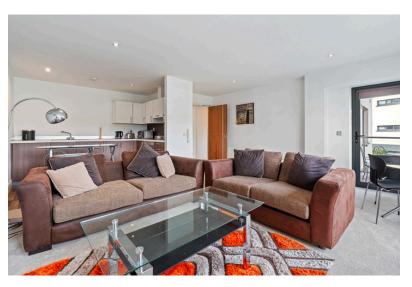

## | OPEN PLAN KITCHEN/DINING/ LIVING

5.37m x 5.06m (17'6" x 16'6")

This open plan room is dual aspect with two large windows to the front of the property, and a door with glass panelling allowing access to a side balcony.

The living/dining area has recessed spot lighting, attractive neutral décor, carpet flooring, two large radiators, and power points.