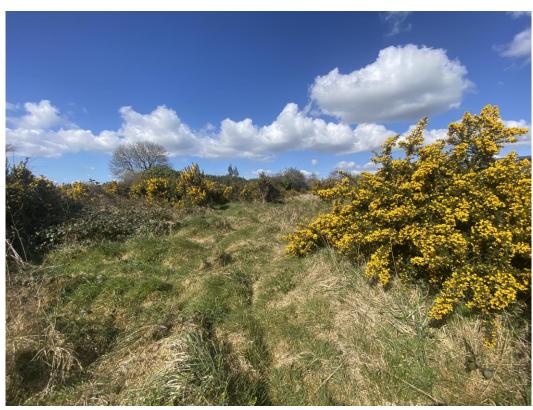

# c. 0.66 Acre / c. 0.27 Hectares at Castlesow, Crossabeg, Co. Wexford

- Site with planning approved for a det. bungalow extending to c. 132.5 sq.m. / 1426 sq.ft.
- Approximately 5km from Wexford Town.
- Panoramic views over Wexford Countryside.
- Truly unique opportunity to acquire a site in a sought-after location.
- Full Planning Permission was granted in May 2019 under planning reg. No. 20190741. Applicants must meet local need requirement (Live or linkage to the area within a 7.5km radius of site. Section 47 applies: Principal private residence
- Directions: Google coordinates for the site: (52.4056818, 6.4834899). The adjacent Eircode Y35 R274 (For Sale boards)