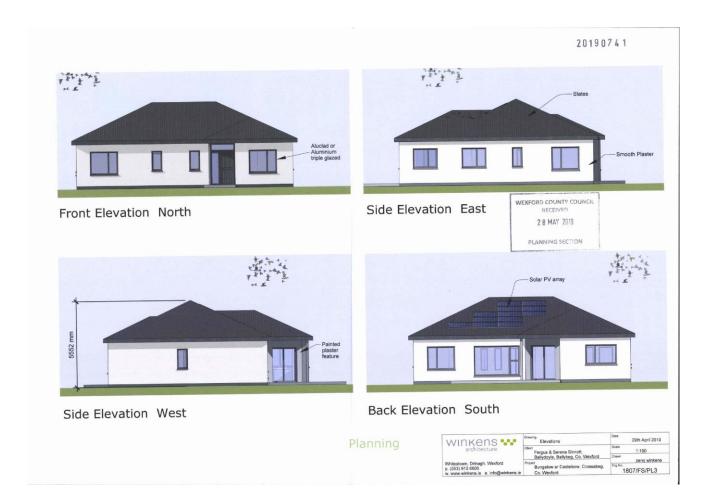

e No. c982.CWM





# c. 0.66 Acre / c. 0.27 Hectares at Castlesow, Crossabeg, Co. Wexford

- Site with planning approved for a det. bungalow extending to c. 132.5 sq.m. / 1426 sq.ft.
- Approximately 5km from Wexford Town.
- Panoramic views over Wexford Countryside.
- Truly unique opportunity to acquire a site in a sought-after location.
- Full Planning Permission was granted in May 2019 under planning reg. No. 20190741. Applicants must meet local need requirement (Live or linkage to the area within a 7.5km radius of site. Section 47 applies: Principal private residence
- Directions: Google coordinates for the site: (52.4056818, 6.4834899). The adjacent Eircode Y35 R274 (For Sale boards)







#### **LOCATION MAP**





## **FLOOR PLANS**







FOLIO: WX53558F



#### **SITE LAYOUT**





## Sales Agent

## CATRIONA MURPHY 087 2427525

Email: catriona@kehoeproperty.com

Kehoe & Assoc., Commercial Quay, Wexford 053 9144393

www.kehoeproperty.com

Email: sales@kehoeproperty.com



These particulars are issued for guidance purposes only and do not form part of any contract and are issued on the understanding that all negotiations regarding this property will be conducted through this firm. PRSA No. 002141