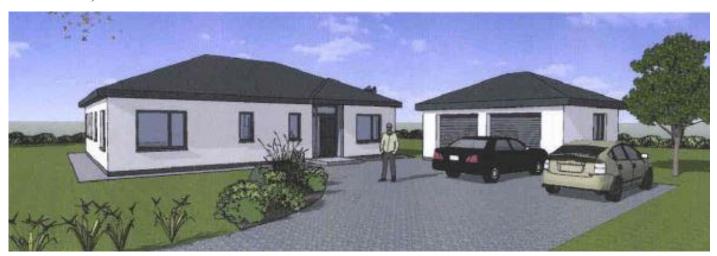

# c. 0.66 Acre / c. 0.27 Hectares at Castlesow, Crossabeg, Co. Wexford

- Site with planning approved for a det. bungalow extending to c. 132.5 sq.m. / 1426 sq.ft.
- Approximately 5km from Wexford Town.
- Panoramic views over Wexford Countryside.
- Truly unique opportunity to acquire a site in a sought-after location.
- Full Planning Permission was granted in May 2019 under planning reg. No. 20190741. Applicants must meet local need requirement (Live or linkage to the area within a 7.5km radius of site. Section 47 applies: Principal private residence
- Directions: Google coordinates for the site: (52.4056818, 6.4834899). The adjacent Eircode Y35 R274 (For Sale boards)