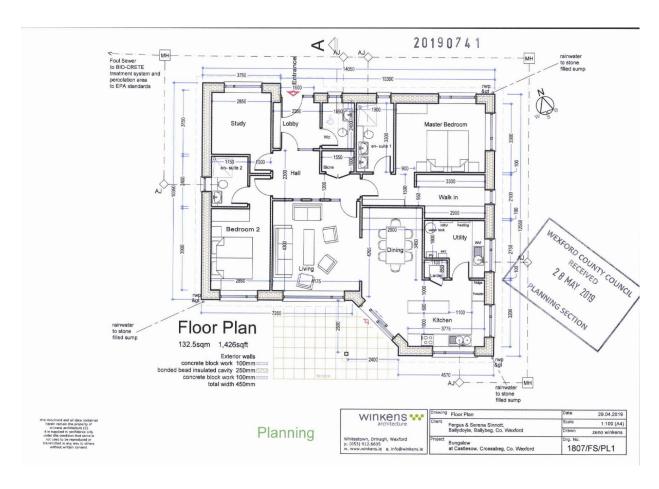

## **FLOOR PLANS**

FOLIO: WX53558F

# c. 0.66 Acre / c. 0.27 Hectares at Castlesow, Crossabeg, Co. Wexford

- Site with planning approved for a det. bungalow extending to c. 132.5 sq.m. / 1426 sq.ft.
- Approximately 5km from Wexford Town.
- Panoramic views over Wexford Countryside.
- Truly unique opportunity to acquire a site in a sought-after location.
- Full Planning Permission was granted in May 2019 under planning reg. No. 20190741. Applicants must meet local need requirement (Live or linkage to the area within a 7.5km radius of site. Section 47 applies: Principal private residence
- Directions: Google coordinates for the site: (52.4056818, 6.4834899). The adjacent Eircode Y35 R274 (For Sale boards)