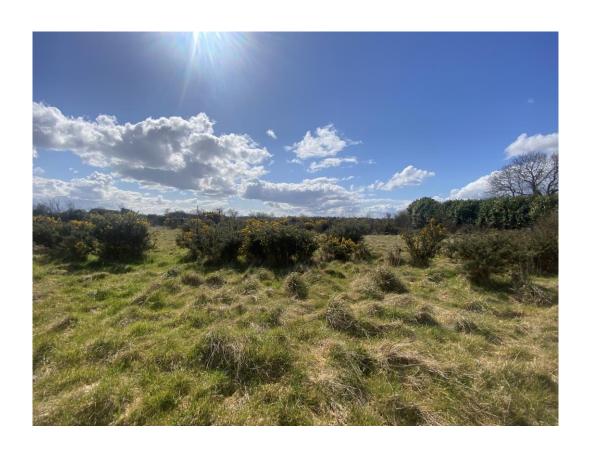

# c. 0.66 Acre / c. 0.27 Hectares at Castlesow, Crossabeg, Co. Wexford

- Site with planning approved for a det. bungalow extending to c. 132.5 sq.m. / 1426 sq.ft.
- Approximately 5km from Wexford Town.
- Panoramic views over Wexford Countryside.
- Truly unique opportunity to acquire a site in a sought-after location.
- Full Planning Permission was granted in May 2019 under planning reg. No. 20190741. Applicants must meet local need requirement (Live or linkage to the area within a 7.5km radius of site. Section 47 applies: Principal private residence
- Directions: Google coordinates for the site: (52.4056818, 6.4834899). The adjacent Eircode Y35 R274 (For Sale boards)