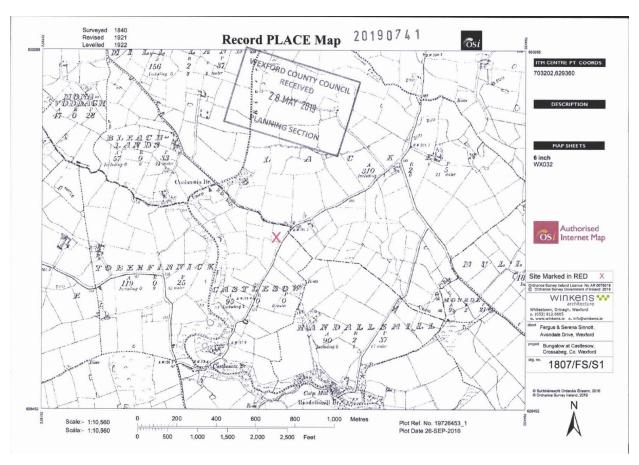

# FOR SALE

**AMV: €80,000** File No. c982.CWM





# c. 0.66 Acre / c. 0.27 Hectares at Castlesow, Crossabeg, Co. Wexford

- Site with planning approved for a det. bungalow extending to c. 132.5 sq.m. / 1426 sq.ft.
- Approximately 5km from Wexford Town.
- Panoramic views over Wexford Countryside.
- Truly unique opportunity to acquire a site in a sought-after location.
- Full Planning Permission was granted in May 2019 under planning reg. No. 20190741. Applicants must meet local need requirement (Live or linkage to the area within a 7.5km radius of site. Section 47 applies: Principal private residence
- Directions: Google coordinates for the site: (52.4056818, 6.4834899). The adjacent Eircode Y35 R274 (For Sale boards)







#### **LOCATION MAP**





## **FLOOR PLANS**







FOLIO: WX53558F



#### **SITE LAYOUT**





## Sales Agent

## CATRIONA MURPHY 087 2427525

Email: catriona@kehoeproperty.com

Kehoe & Assoc., Commercial Quay, Wexford 053 9144393

www.kehoeproperty.com

Email: sales@kehoeproperty.com



These particulars are issued for guidance purposes only and do not form part of any contract and are issued on the understanding that all negotiations regarding this property will be conducted through this firm. PRSA No. 002141