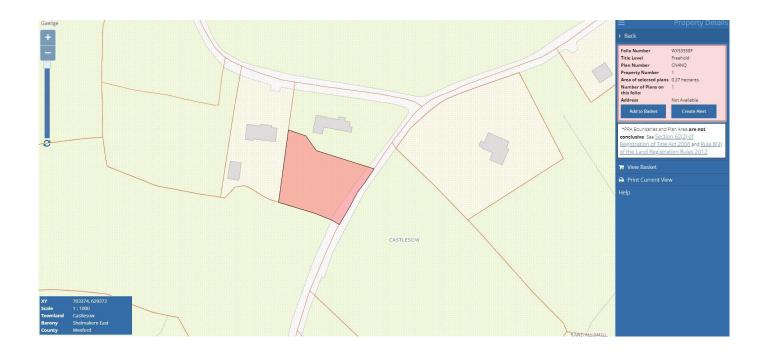

SALE

**AMV: €80,000** File No. c982.CWM





# c. 0.66 Acre / c. 0.27 Hectares at Castlesow, Crossabeg, Co. Wexford

- Site with planning approved for a det. bungalow extending to c. 132.5 sq.m. / 1426 sq.ft.
- Approximately 5km from Wexford Town.
- Panoramic views over Wexford Countryside.
- Truly unique opportunity to acquire a site in a sought-after location.
- Full Planning Permission was granted in May 2019 under planning reg. No. 20190741. Applicants must meet local need requirement (Live or linkage to the area within a 7.5km radius of site. Section 47 applies: Principal private residence
- Directions: Google coordinates for the site: (52.4056818, 6.4834899). The adjacent Eircode Y35 R274 (For Sale boards)







#### **LOCATION MAP**





## **FLOOR PLANS**







FOLIO: WX53558F



#### **SITE LAYOUT**





## Sales Agent

## CATRIONA MURPHY 087 2427525

Email: catriona@kehoeproperty.com

Kehoe & Assoc., Commercial Quay, Wexford 053 9144393

www.kehoeproperty.com

Email: sales@kehoeproperty.com



These particulars are issued for guidance purposes only and do not form part of any contract and are issued on the understanding that all negotiations regarding this property will be conducted through this firm. PRSA No. 002141