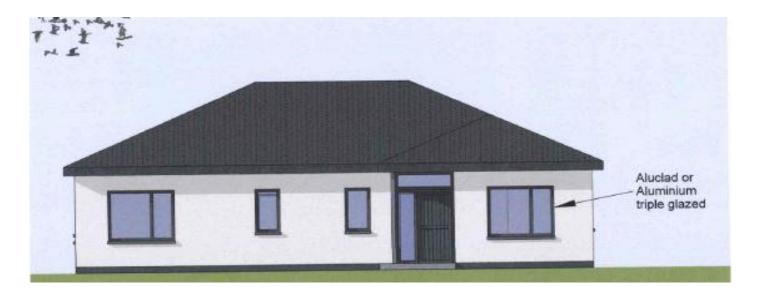

# c. 0.66 Acre / c. 0.27 Hectares at Castlesow, Crossabeg, Co. Wexford

- Site with planning approved for a det. bungalow extending to c. 132.5 sq.m. / 1426 sq.ft.
- Approximately 5km from Wexford Town.
- Panoramic views over Wexford Countryside.
- Truly unique opportunity to acquire a site in a sought-after location.
- Full Planning Permission was granted in May 2019 under planning reg. No. 20190741. Applicants must meet local need requirement (Live or linkage to the area within a 7.5km radius of site. Section 47 applies: Principal private residence
- Directions: Google coordinates for the site: (52.4056818, 6.4834899). The adjacent Eircode Y35 R274 (For Sale boards)

## **FLOOR PLANS**

FOLIO: WX53558F