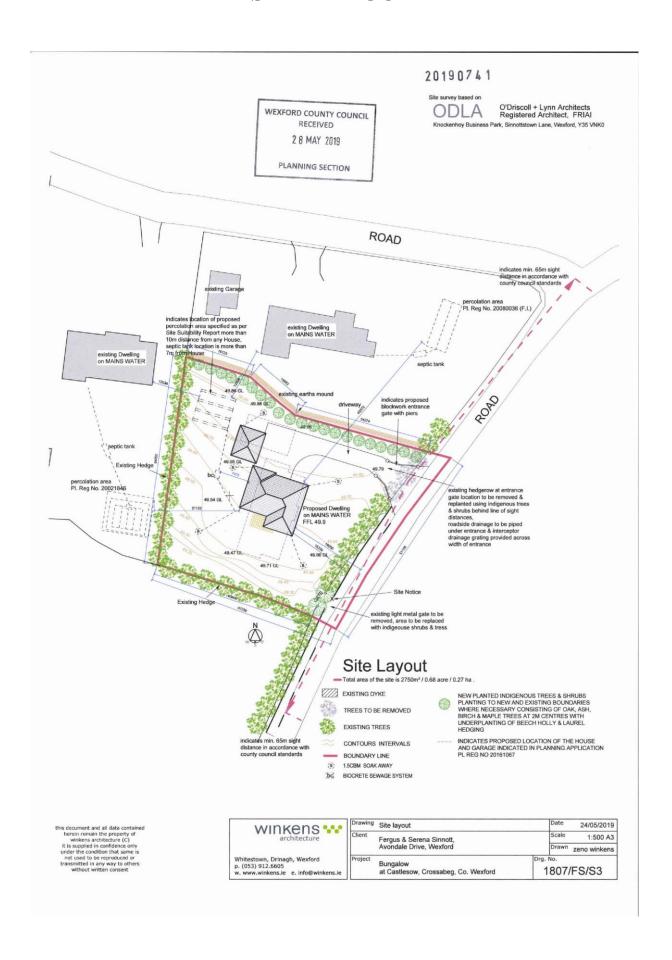

ile No. c982.CWM





# c. 0.66 Acre / c. 0.27 Hectares at Castlesow, Crossabeg, Co. Wexford

- Site with planning approved for a det. bungalow extending to c. 132.5 sq.m. / 1426 sq.ft.
- Approximately 5km from Wexford Town.
- Panoramic views over Wexford Countryside.
- Truly unique opportunity to acquire a site in a sought-after location.
- Full Planning Permission was granted in May 2019 under planning reg. No. 20190741. Applicants must meet local need requirement (Live or linkage to the area within a 7.5km radius of site. Section 47 applies: Principal private residence
- Directions: Google coordinates for the site: (52.4056818, 6.4834899). The adjacent Eircode Y35 R274 (For Sale boards)







#### **LOCATION MAP**





## **FLOOR PLANS**







FOLIO: WX53558F



#### **SITE LAYOUT**





## Sales Agent

## CATRIONA MURPHY 087 2427525

Email: catriona@kehoeproperty.com

Kehoe & Assoc., Commercial Quay, Wexford 053 9144393

www.kehoeproperty.com

Email: sales@kehoeproperty.com



These particulars are issued for guidance purposes only and do not form part of any contract and are issued on the understanding that all negotiations regarding this property will be conducted through this firm. PRSA No. 002141