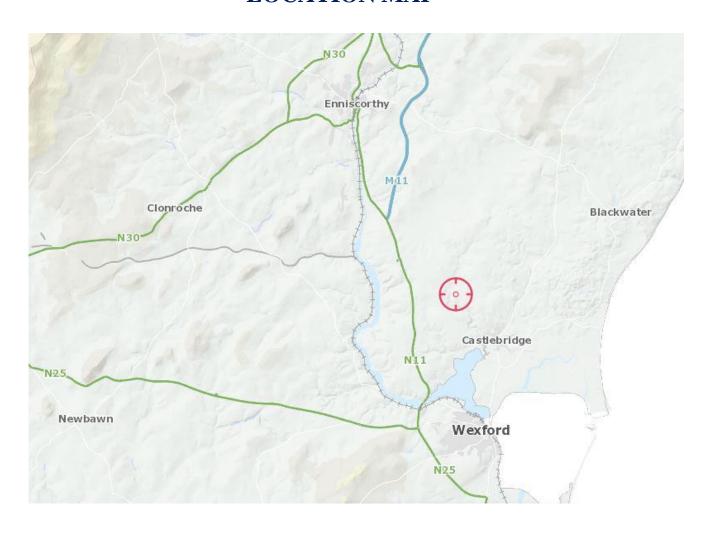

# FOR SALE

**AMV: €80,000** File No. c982.CWM





# c. 0.66 Acre / c. 0.27 Hectares at Castlesow, Crossabeg, Co. Wexford

- Site with planning approved for a det. bungalow extending to c. 132.5 sq.m. / 1426 sq.ft.
- Approximately 5km from Wexford Town.
- Panoramic views over Wexford Countryside.
- Truly unique opportunity to acquire a site in a sought-after location.
- Full Planning Permission was granted in May 2019 under planning reg. No. 20190741. Applicants must meet local need requirement (Live or linkage to the area within a 7.5km radius of site. Section 47 applies: Principal private residence
- Directions: Google coordinates for the site: (52.4056818, 6.4834899). The adjacent Eircode Y35 R274 (For Sale boards)







#### **LOCATION MAP**





## **FLOOR PLANS**







FOLIO: WX53558F



#### **SITE LAYOUT**





## Sales Agent

## CATRIONA MURPHY 087 2427525

Email: catriona@kehoeproperty.com

Kehoe & Assoc., Commercial Quay, Wexford 053 9144393

www.kehoeproperty.com

Email: sales@kehoeproperty.com



These particulars are issued for guidance purposes only and do not form part of any contract and are issued on the understanding that all negotiations regarding this property will be conducted through this firm. PRSA No. 002141