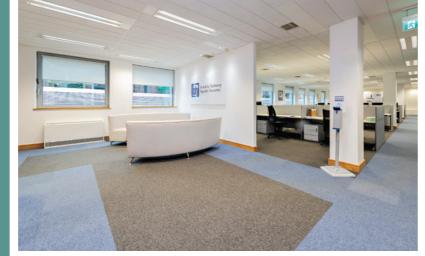

# **DESCRIPTION**

The ground floor of 1 Grants Row is a modern office extending to approximately 3,989 sq ft (370.6 sq m). It is currently laid out to provide a mixture of open plan and cellular office space, as well as ample boardroom, meeting and collaborative spaces. Finishes within this office space include; raised access floors, suspended acoustic tile ceilings and is fitted out with four pipe fan coil air conditioning.

# **SPECIFICATION INCLUDES:**

Air Conditioning System

Canteen and Breakout Areas

Fully Fitted

City Centre Location

Shower Facilities

Floor boxes Wired for Power & Data

2 Car Parking Spaces