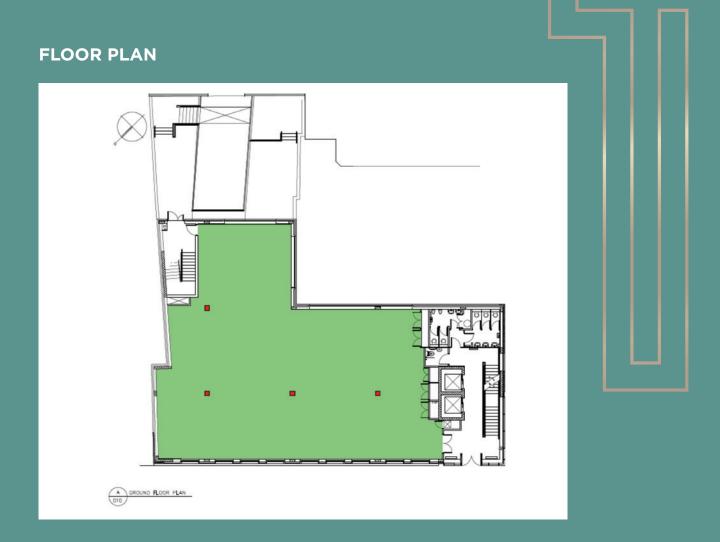

# **DESCRIPTION**

The ground floor of 1 Grants Row is a modern office extending to approximately 3,989 sq ft (370.6 sq m). It is currently laid out to provide a mixture of open plan and cellular office space, as well as ample boardroom, meeting and collaborative spaces. Finishes within this office space include; raised access floors, suspended acoustic tile ceilings and is fitted out with four pipe fan coil air conditioning.