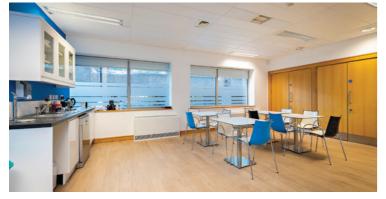

# **DESCRIPTION**

The ground floor of 1 Grants Row is a modern office extending to approximately 3,989 sq ft (370.6 sq m). It is currently laid out to provide a mixture of open plan and cellular office space, as well as ample boardroom, meeting and collaborative spaces. Finishes within this office space include; raised access floors, suspended acoustic tile ceilings and is fitted out with four pipe fan coil air conditioning.

# **SPECIFICATION INCLUDES:**

Air Conditioning System

Canteen and Breakout Areas

Fully Fitted

City Centre Location

Shower Facilities

Floor boxes Wired for Power & Data

2 Car Parking Spaces