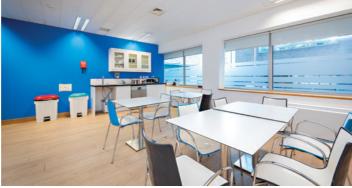

# **DESCRIPTION**

The ground floor of 1 Grants Row is a modern office extending to approximately 3,989 sq ft (370.6 sq m). It is currently laid out to provide a mixture of open plan and cellular office space, as well as ample boardroom, meeting and collaborative spaces. Finishes within this office space include; raised access floors, suspended acoustic tile ceilings and is fitted out with four pipe fan coil air conditioning.

# **SPECIFICATION INCLUDES:**

Air Conditioning System

Canteen and Breakout Areas

Fully Fitted

City Centre Location

Shower Facilities

Floor boxes Wired for Power & Data

2 Car Parking Spaces