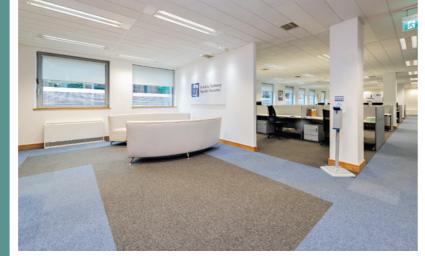

# **DESCRIPTION**

The ground floor of 1 Grants Row is a modern office extending to approximately 3,989 sq ft (370.6 sq m). It is currently laid out to provide a mixture of open plan and cellular office space, as well as ample boardroom, meeting and collaborative spaces. Finishes within this office space include; raised access floors, suspended acoustic tile ceilings and is fitted out with four pipe fan coil air conditioning.