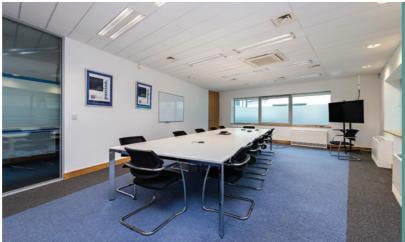

# **DESCRIPTION**

The ground floor of 1 Grants Row is a modern office extending to approximately 3,989 sq ft (370.6 sq m). It is currently laid out to provide a mixture of open plan and cellular office space, as well as ample boardroom, meeting and collaborative spaces. Finishes within this office space include; raised access floors, suspended acoustic tile ceilings and is fitted out with four pipe fan coil air conditioning.

# **SPECIFICATION INCLUDES:**

Air Conditioning System

Canteen and Breakout Areas

Fully Fitted

City Centre Location

Shower Facilities

Floor boxes Wired for Power & Data

2 Car Parking Spaces