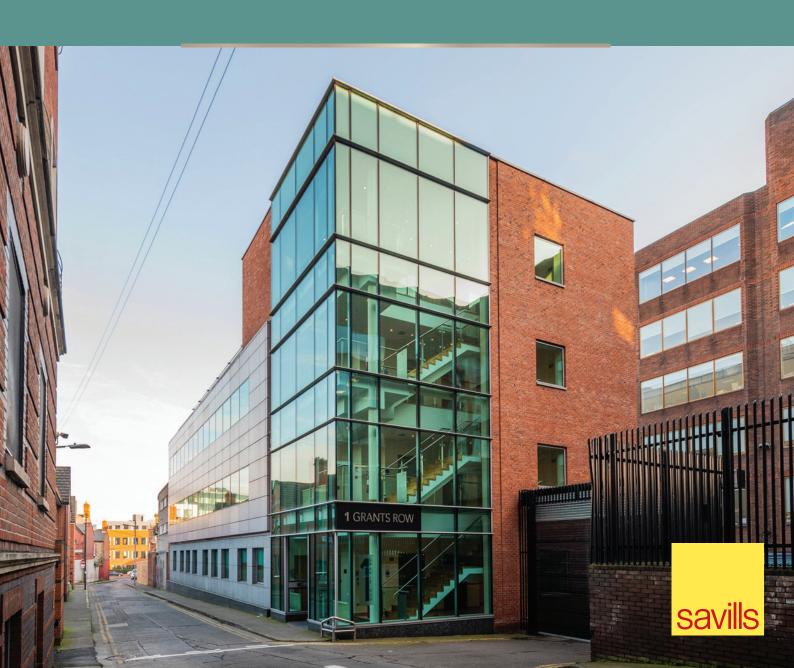

# ONE GRANT'S ROW DUBLIN 2

Access to the unit is provided via a glazed entrance atrium and there are two passenger lifts which service all floors. Tenants will also benefit from modern amenity provisions including shower facilities as well as a bicycle store which is

# LOCATION

Grant's Row is located adjacent to Lower Mount Street, in the heart of the CBD. The property is within walking distance of Government Buildings, St Stephens's Green, Grand Canal Dock, Merrion Square and Grafton Street. Notable occupiers within the vicinity include; Stripe, Google, Hines Real Estate, KBC, Regeneron and Ornua.