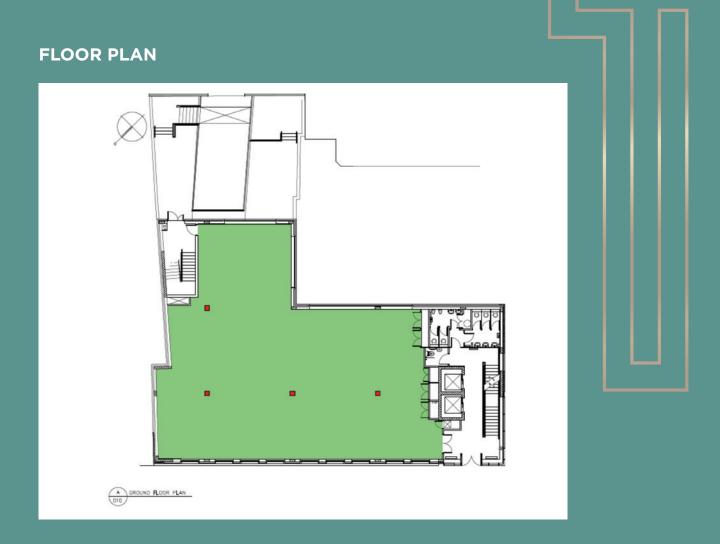

# **DESCRIPTION**

The ground floor of 1 Grants Row is a modern office extending to approximately 3,989 sq ft (370.6 sq m). It is currently laid out to provide a mixture of open plan and cellular office space, as well as ample boardroom, meeting and collaborative spaces. Finishes within this office space include; raised access floors, suspended acoustic tile ceilings and is fitted out with four pipe fan coil air conditioning.