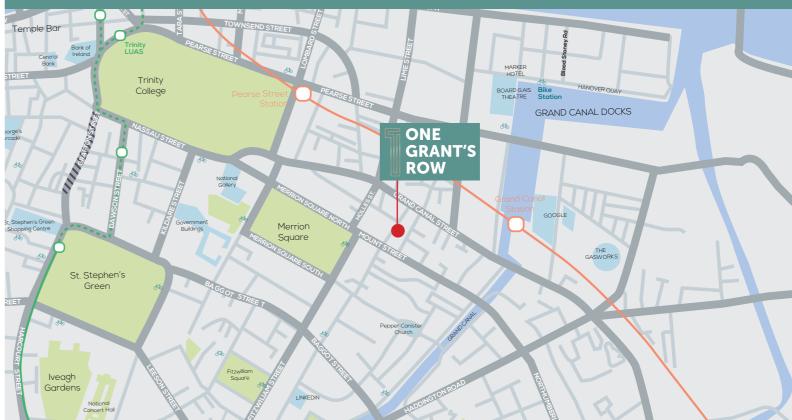

# LOCATION

Grant's Row is located adjacent to Lower Mount Street, in the heart of the CBD. The property is within walking distance of Government Buildings, St Stephens's Green, Grand Canal Dock, Merrion Square and Grafton Street. Notable occupiers within the vicinity include; Stripe, Google, Hines Real Estate, KBC, Regeneron and Ornua.

The property's central location connects it to all major modes of transport. The Dawson Street Luas stop and Pearse Street DART Station are both within a short 15 minute walk. There are numerous Dublin Bike stations located within the immediate vicinity, one to the rear of the building on Grattan Street and the two stations located at Merrion Square.