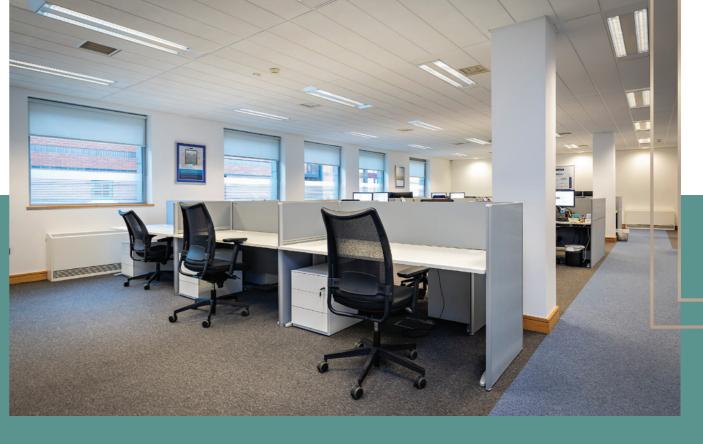

# **DESCRIPTION**

The ground floor of 1 Grants Row is a modern office extending to approximately 3,989 sq ft (370.6 sq m). It is currently laid out to provide a mixture of open plan and cellular office space, as well as ample boardroom, meeting and collaborative spaces. Finishes within this office space include; raised access floors, suspended acoustic tile ceilings and is fitted out with four pipe fan coil air conditioning.

Access to the unit is provided via a glazed entrance atrium and there are two passenger lifts which service all floors. Tenants will also benefit from modern amenity provisions including shower facilities as well as a bicycle store which is