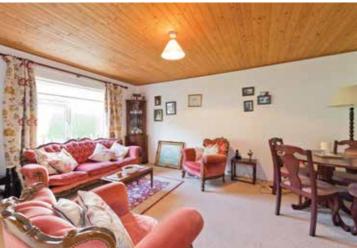

### Accommodation

Entrance Hall: 5.11m x 1.9m: With understairs storage.

Lounge: 4.84m x 3.67m:

Utility: 1.84m x 2.4m: With door to rear garden.

Living Room: 4.1m x 3.66m: With stove and brick surround.

Bathroom: 2.11m x 1.6m: With shower, wc & whb.