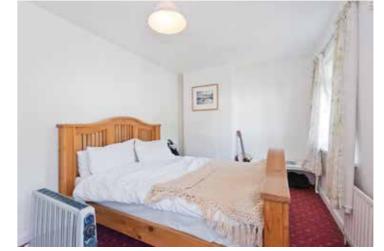

Kitchen: 2.11m x 1.9m:

Bedroom 1: 5.7m x 2.88m: Built in wardrobes.

Bedroom 2: 3.4m × 2.82m:

Bedroom 3: 2.76m × 2.5m: