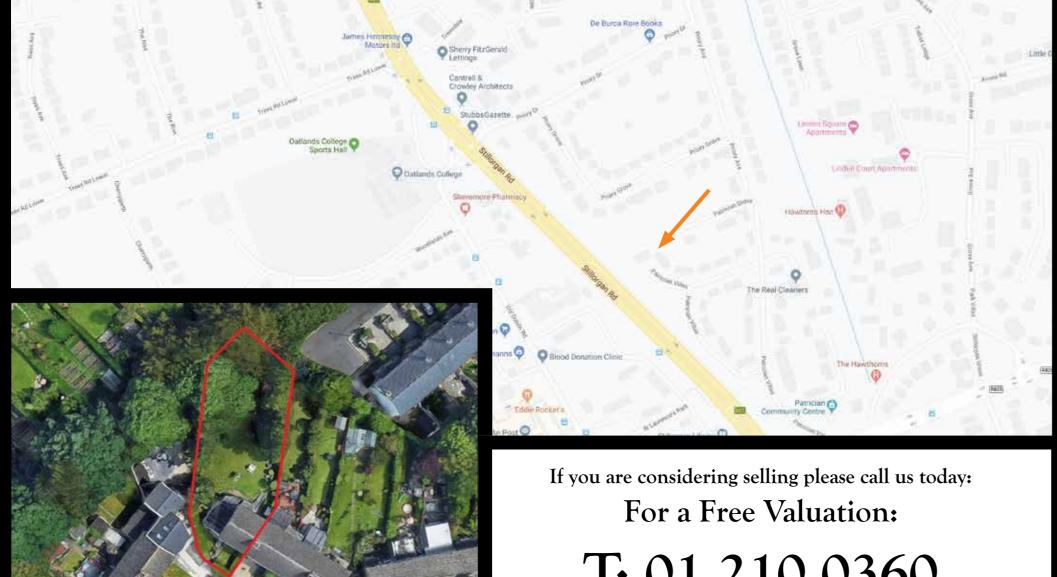

# 98 Patrician Villas, Stillorgan, Co. Dublin.

Allen & Jacobs is delighted to bring this extended end of terrace three bed residence to the market. Providing well laid and very bright accommodation of c.96sqm, no. 98 has the added benefit of extremely large gardens offering great potential for further development.

### Outside

Extremely large gardens mainly in lawn with extensive mature trees and shrubs offering excellent potential for further development.

GROUND FLOOR