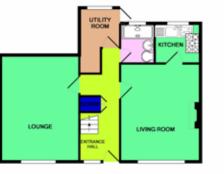

Accommodation briefly comprises Entrance Hall, Living room, Family Room, Kitchen, bathroom and 3 bedrooms.

### Accommodation

Entrance Hall: 5.11m x 1.9m: With understairs storage.

Lounge: 4.84m x 3.67m:

Utility: 1.84m x 2.4m: With door to rear garden.

Living Room: 4.1m x 3.66m: With stove and brick surround.

Bathroom: 2.11m x 1.6m: With shower, wc & whb.

Kitchen: 2.11m x 1.9m:

Bedroom 1: 5.7m x 2.88m: Built in wardrobes.

Bedroom 2: 3.4m × 2.82m:

Bedroom 3: 2.76m × 2.5m: