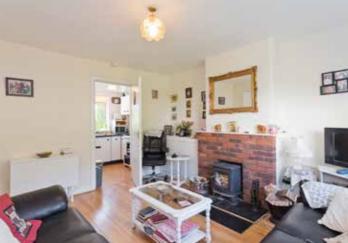

### Accommodation

Entrance Hall: 5.11m x 1.9m: With understairs storage.

Lounge: 4.84m x 3.67m:

Utility: 1.84m x 2.4m: With door to rear garden.

Living Room: 4.1m x 3.66m: With stove and brick surround.

Bathroom: 2.11m x 1.6m: With shower, wc & whb.