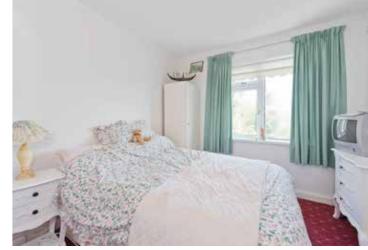

Kitchen: 2.11m x 1.9m:

Bedroom 1: 5.7m x 2.88m: Built in wardrobes.

Bedroom 2: 3.4m × 2.82m:

Bedroom 3: 2.76m × 2.5m: