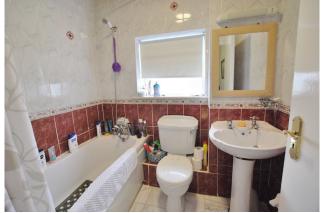

### BATHROOM

Fully tiled bathroom suite fitted with w.c, whb, bath with shower attachment.

OUTSIDE FRONT Peaceful cul de sac, cobblelock gated driveway.