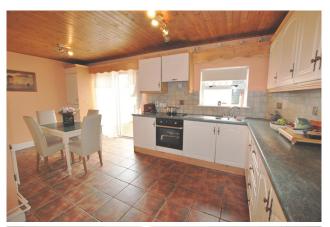

### **KITCHEN/DINING**

Fitted kitchen with ample storage presses and work top space, sliding door to rear.