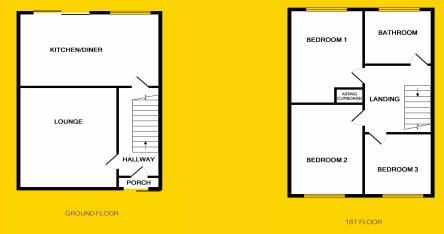

# **FLOOR PLANS**

OUR FLOOR PLANS ARE PROVIDED FOR THE SOLE PURPOSE OF GIVING YOU AN IDEA AS TO THE INTERIOR LAYOUT. DIMENSIONS HAVE BEEN ROUNDED OFF AND ESTIMATED WHERE APPROPRIATE TO PROVIDE CLARITY AND SAVE SPACE. TOTAL SQUARE FOOTAGE IS AN APPROXIMATION OF INTERIOR SPACE.