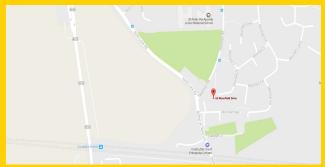

# DIRECTIONS

If travelling from Clondalkin Village, proceed straight through the traffic light junction passing The Waterside Pub on the right hand side. Follow the road straight ahead, continue past the On The Run service station on the left hand side, over the bridge and take your first right onto Neilstown Road. Follow ahead and at the roundabout turn right (2nd exit) onto Collinstown Road. Take your first right onto Moorfield Avenue and then second right turn onto Moorfield Drive.