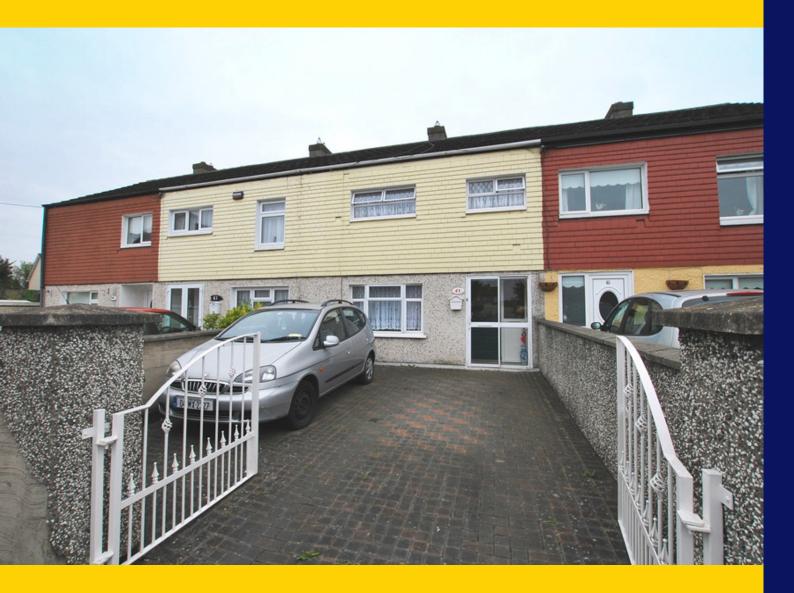

63 Moorfield Drive Clondalkin Dublin 22

Three Bedroom Terraced c.85.9sq.m. /925sq.ft BER TBC

Price: €195,000

raycooke.ie

# DESCRIPTION

RAY COOKE AUCTIONEERS proudly present this magnificent three bedroom terraced property to the market ideally tucked away within the peaceful cul de sac of Moorfield Drive. Moorfield is a mature and highly sought after development and finds itself within easy reach of local shops and schools; not to mention Liffey Valley Shopping Centre within arm's reach. On a transport note a host of bus routes are found to the front of the development and the N7, M50 motorway and The Luas are all accessible within minutes by car.

## **FEATURES**

- c. 925 sq ft
- Gas fired central heating
- Clean condition throughout
- Fully tiled bathroom suite
- Generous bedroom sizes
- Sunny west facing rear
- Block built storage shed
- Laneway access to rear
- Cobblelock driveway to front
- Peaceful cul de sac setting
- Within easy reach of Liffey Valley Shopping Centre
- Local shops, schools and bus routes within walking distance
- Viewing highly advised!

### BATHROOM

Fully tiled bathroom suite fitted with w.c, whb, bath with shower attachment.

OUTSIDE FRONT Peaceful cul de sac, cobblelock gated driveway.