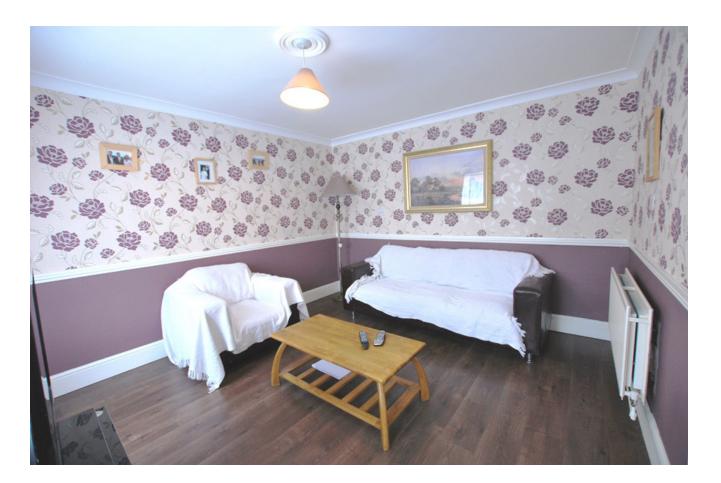

sible within minutes by car.

Interior living accommodation of c. 925 sq ft comprises of entrance hallway, lounge, kitchen/ dining room, three bedrooms(2 double/1 single) and main family bathroom. The rear boasts a sunny west facing orientation and there is a block built storage shed; Ideal for a variety of uses. Viewing is highly advised, call Ray Cooke Auctioneers today!

## **FEATURES**

- c. 925 sq ft
- Gas fired central heating
- Clean condition throughout
- Fully tiled bathroom suite
- Generous bedroom sizes
- Sunny west facing rear
- Block built storage shed
- Laneway access to rear
- Cobblelock driveway to front
- Peaceful cul de sac setting
- Within easy reach of Liffey Valley Shopping Centre
- Local shops, schools and bus routes within walking distance
- Viewing highly advised!



raycooke.ie



# ACCOMMODATION

## HALLWAY

Laminate flooring, carpet to stairs and landing, access to lounge and kitchen/dining area.

## LOUNGE

Laminate flooring, net nurtains and t.v point.

### **KITCHEN/DINING**

Fitted kitchen with ample storage presses and work top space, sliding door to rear.

### **BEDROOM 1**

Double bedroom to the rear of the property, laminate flooring and built in wardrobes.

## **BEDROOM 2**

Double bedroom to the front of the property, laminate flooring and built in wardrobes.

### **BEDROOM 3**

Single bedroom to the front of the property, laminate flooring and built in wardrobes.

### BATHROOM

Fully tiled bathroom suite fitted with w.c, whb, bath with shower attachment.

OUTSIDE FRONT Peaceful cul de sac, cobblelock gated driveway.

## OUTSIDE REAR

Su