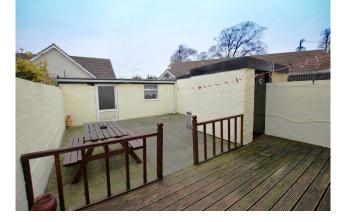

## OUTSIDE REAR

Sunny west facing orientation, low maintenance paving and decking, block storage shed.

raycooke.ie