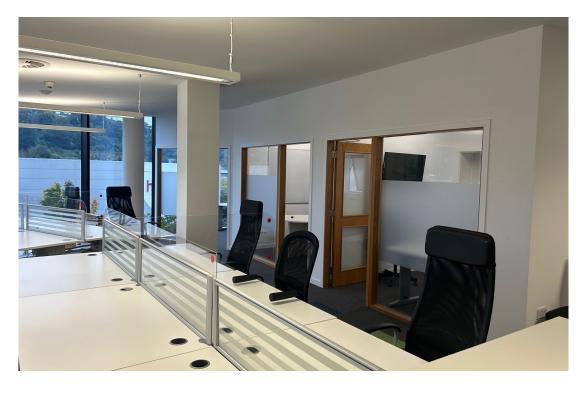

# ABOUT THE PROPERTY

Approx. 220 sq m (2,368 sq ft)

Fully fitted second floor office suite

The offices are finished with raised access floors, air conditioning and extensive glazing

The building is constructed to a high specification and there is lift access to all floors

#### **DESCRIPTION**

The property comprises a fully fitted office suite located on the second floor of a modern purpose-built office building. The floor is laid out with a canteen, open plan office, meeting/conference room, 3 no. private offices, ladies and gents' toilets and shower. The offices are finished internally with painted walls, lighting, air conditioning, and carpet floors tiles.