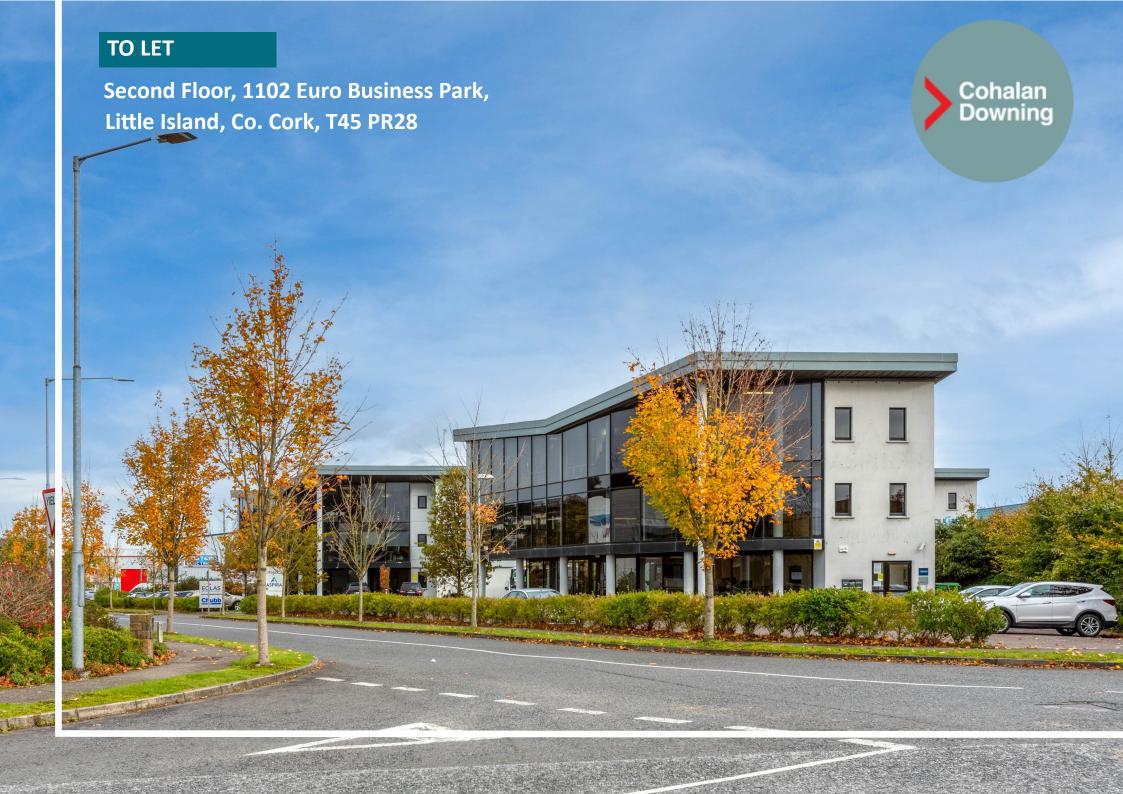

# ABOUT THE PROPERTY

Approx. 220 sq m (2,368 sq ft)

Fully fitted second floor office suite

The offices are finished with raised access floors, air conditioning and extensive glazing

The building is constructed to a high specification and there is lift access to all floors

## LOCATION

The property is centrally situated in Euro Business Park, an established mixed business park development adjoining the Cork/ Waterford N25 Road at the entrance to Little Island and approx. 8km east of Cork city centre. It is located approx. 3km east of the Dunkettle Interchange which connects with the Dublin M8 and via the Jack Lynch Tunnel with the South Ring Road network. Euro Business Park is within easy commuting distance of Cork city over a well-developed road infrastructure and there is a regular commuter train service to the nearby Little Island train station.

Nearby occupiers in Euro Business Park include Chubb, Jones Engineering, Eolas, An Post, BAM, John Paul Construction, Traco Power. Care Choice and NCT Centre.