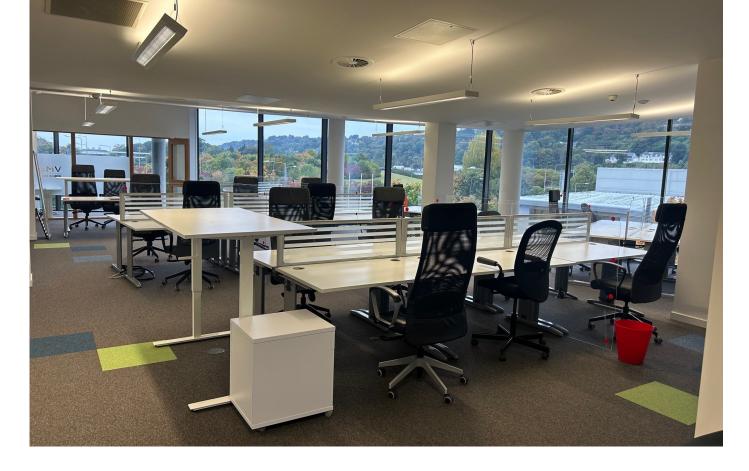

# ABOUT THE PROPERTY

Approx. 220 sq m (2,368 sq ft)

Fully fitted second floor office suite

The offices are finished with raised access floors, air conditioning and extensive glazing

The building is constructed to a high specification and there is lift access to all floors

#### **DESCRIPTION**

The property comprises a fully fitted office suite located on the second floor of a modern purpose-built office building. The floor is laid out with a canteen, open plan office, meeting/conference room, 3 no. private offices, ladies and gents' toilets and shower. The offices are finished internally with painted walls, lighting, air conditioning, and carpet floors tiles.