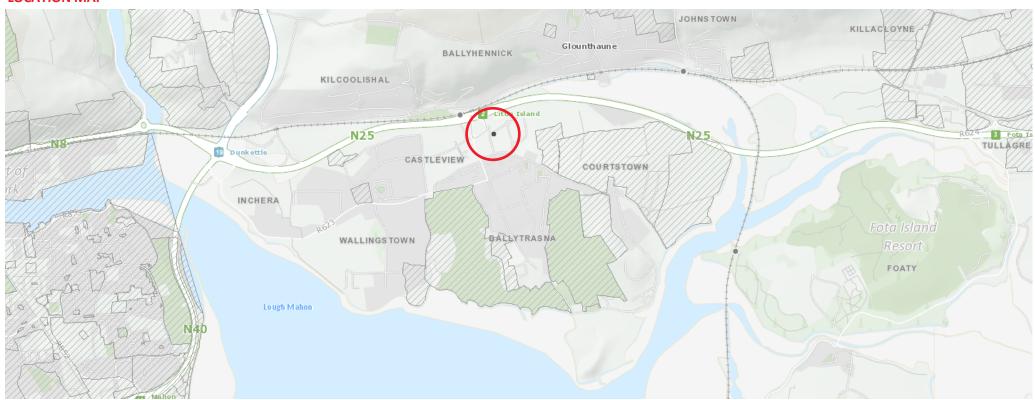

## LOCATION

The property is centrally situated in Euro Business Park, an established mixed business park development adjoining the Cork/ Waterford N25 Road at the entrance to Little Island and approx. 8km east of Cork city centre. It is located approx. 3km east of the Dunkettle Interchange which connects with the Dublin M8 and via the Jack Lynch Tunnel with the South Ring Road network. Euro Business Park is within easy commuting distance of Cork city over a well-developed road infrastructure and there is a regular commuter train service to the nearby Little Island train station.

## **LOCATION MAP**