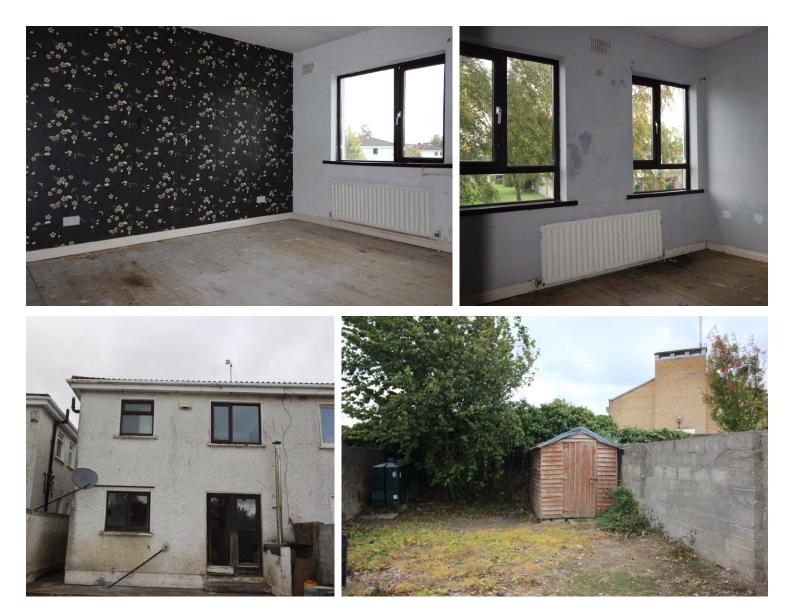

# Accommodation

| Entran  | ce Hall        | 4.93m x 1.71m |                                                                         |
|---------|----------------|---------------|-------------------------------------------------------------------------|
| Guest   | Toilet         |               |                                                                         |
| Sitting | Room           | 4.71m x 3.65m | Marble fireplace, linoleum floor, coving.                               |
| Kitche  | n/ Dining Room | 5.52m x 4.24m | Fitted kitchen with single bowl sink & drainer, double doors to garden. |
| Master  | Bedroom        | 3.53m x 4.16m | Fitted wardrobes, pedant light.                                         |
| Ensuite | 2              |               | W.C. & W.H.B., shower, linoleum floor.                                  |
| Bedroc  | om 2           | 3.37m x 3.03m | Double window, pedant light.                                            |
| Bedroc  | om 3           | 2.44m x 2.44m | Wardrobe, pedant light.                                                 |
| Landin  | g              |               | Hotpress                                                                |
| Bathro  | om             | 1.92m x 1.65m | Bath, W.C. & W.H.B., tiled floor.                                       |

# Additional Information

- Property in need of total refurbishing
- South facing rear garden
- Side entrance
- Front & back garden
- Communal parking
- PVC double glazed windows
- Oil central heating
- Not overlooked