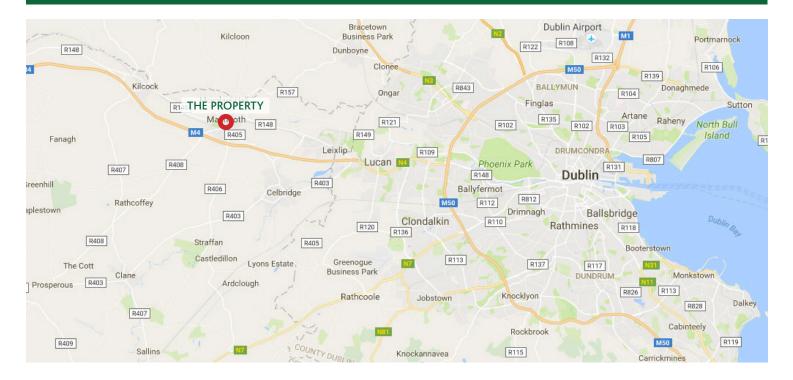

## Directions

#### Directions

From Dublin take the M4 and take the Maynooth exit. Follow the road into Maynooth (crossing the flyover) and take the first left (opposite Circle K). Continue along this road until you reach the T-Junction, then take right turn followed by first left and then first right turn, this leads you onto Beaufield Gardens. **Eircode: W23 W9X0** 