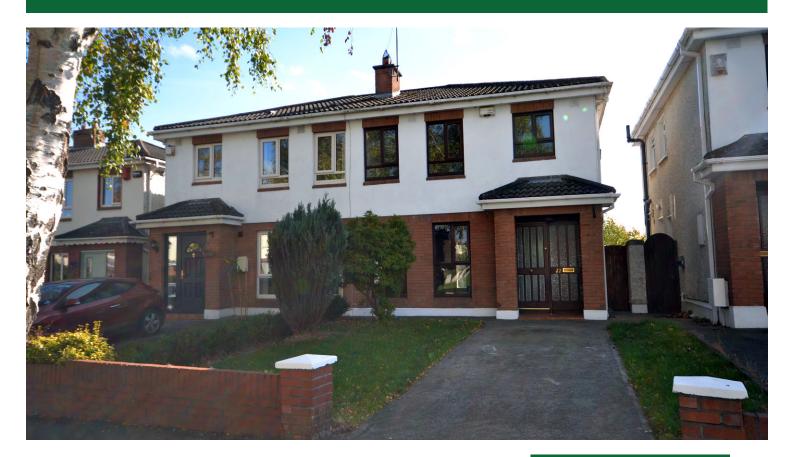

## **22 Beaufield Gardens** Maynooth, Co. Kildare

- Three-bedroom semi-detached property in need of refurbishment
- Off street parking to front
- Close to all amenities including train station, bus stop outside development & 2 primary schools on your doorstep
- Approx. floor area of 92 sq. m (990 sq. ft)
- To register a bid on this property, please visit coonanlive.com

**3 Bed** semi-detached property in need of refurbishment Extending to Approx. 92 sq. m