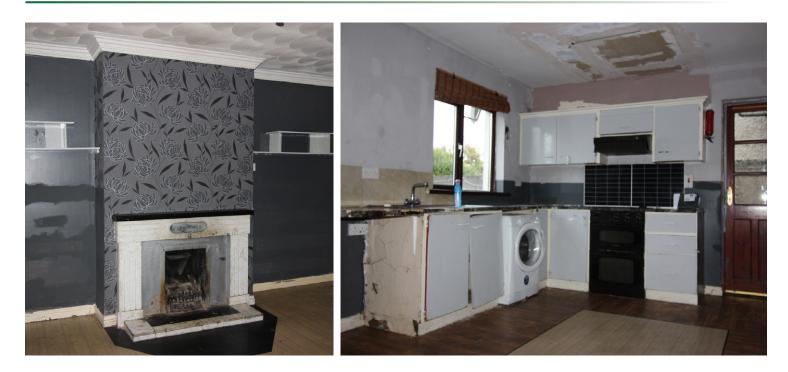

# Accommodation

| Entran  | ce Hall        | 4.93m x 1.71m |                                                                         |
|---------|----------------|---------------|-------------------------------------------------------------------------|
| Guest   | Toilet         |               |                                                                         |
| Sitting | Room           | 4.71m x 3.65m | Marble fireplace, linoleum floor, coving.                               |
| Kitche  | n/ Dining Room | 5.52m x 4.24m | Fitted kitchen with single bowl sink & drainer, double doors to garden. |
| Master  | Bedroom        | 3.53m x 4.16m | Fitted wardrobes, pedant light.                                         |
| Ensuite | 2              |               | W.C. & W.H.B., shower, linoleum floor.                                  |
| Bedroc  | om 2           | 3.37m x 3.03m | Double window, pedant light.                                            |
| Bedroc  | om 3           | 2.44m x 2.44m | Wardrobe, pedant light.                                                 |
| Landin  | g              |               | Hotpress                                                                |
| Bathro  | om             | 1.92m x 1.65m | Bath, W.C. & W.H.B., tiled floor.                                       |

# Additional Information

- Property in need of total refurbishing
- South facing rear garden
- Side entrance
- Front & back garden
- Communal parking
- PVC double glazed windows
- Oil central heating
- Not overlooked