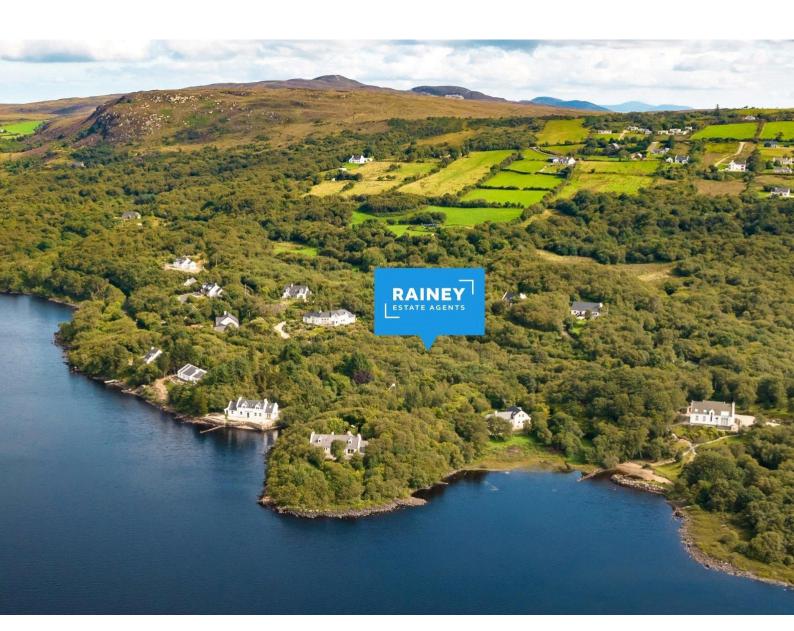

## Description

A plot of ground contained in Folio DL40743F, extending to 0.58 HA (1.43 Acres) approximately, is being sold subject to planning permission. Located in Glenieraragh, 1.50km south of Glen Village and close to the local amenities and facilities in Carrigart, 10 minutes drive from Downings and Creeslough and 20 minutes from Letterkenny.