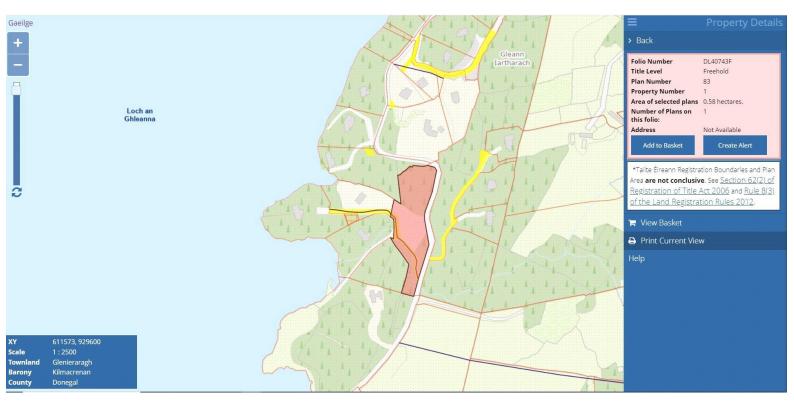

## Description

A plot of ground contained in Folio DL40743F, extending to 0.58 HA (1.43 Acres) approximately, is being sold subject to planning permission. Located in Glenieraragh, 1.50km south of Glen Village and close to the local amenities and facilities in Carrigart, 10 minutes drive from Downings and Creeslough and 20 minutes from Letterkenny.