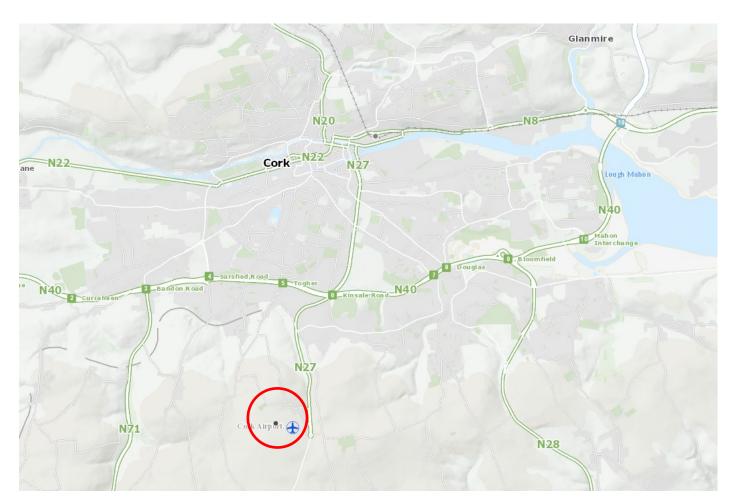

**Location:** The property is situated in the western side of Cork Airport Business Park, one of the premier business parks in Cork. It is within easy walking distance of the airport terminal building and there is convenient access to the Kinsale Road N27, South Ring Road N40, city centre and all main arterial routes.

Cork Airport Business Park, situated approximately 6km south of Cork City centre is laid out as a low density campus style landscaped environment. Occupiers in the park include Amazon, Aviva, Bank of New York, McKesson, Alter Domus, GSK and MMD Construction. The Cork Internation Hotel is just 200m from the property.