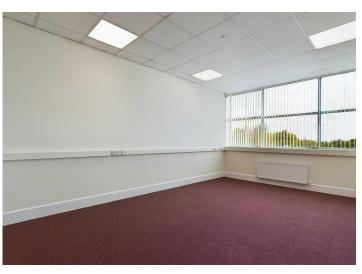

**Description:** The property comprises a semi-detached warehouse unit with a high specification two storey office block incorporated. It is constructed on a steel portal frame with concrete block and metal clad walls, pitched insulated metal deck roof and concrete floors. The offices are finished internally with plastered and painted walls, suspended acoustic tile ceiling incorporating lighting and air conditioning units and carpet floor covering.

The ground floor of the office block is laid out with an entrance lobby, open plan office, private office, canteen and ladies and gents toilets. The first floor is laid out with an open plan office, three private offices and ladies and gents toilets.