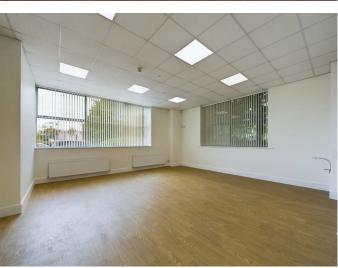

**Description:** The property comprises a semi-detached warehouse unit with a high specification two storey office block incorporated. It is constructed on a steel portal frame with concrete block and metal clad walls, pitched insulated metal deck roof and concrete floors. The offices are finished internally with plastered and painted walls, suspended acoustic tile ceiling incorporating lighting and air conditioning units and carpet floor covering.

The ground floor of the office block is laid out with an entrance lobby, open plan office, private office, canteen and ladies and gents toilets. The first floor is laid out with an open plan office, three private offices and ladies and gents toilets.