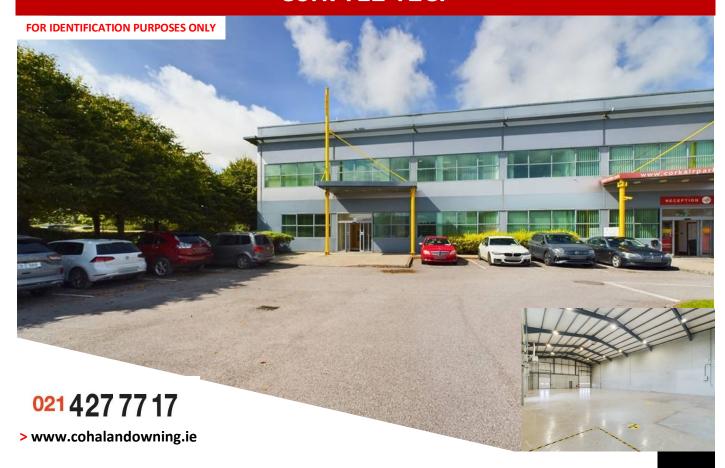

## Warehouse &Office Unit Building 2400A, Cork Aiport Business Park, Cork T12 Y2CF

- > Semi-detached warehouse / light industrial unit with two-storey office block to the front.
- > Car parking to the front and parking and loading area to the rear.
- > Loading access is provided by means of one grade level door and one dock level door to the rear
- > Well managed business park location.
- > Adjacent to Cork Airport with convenient access to Kinsale Road N27, South Ring Road, Cork City Centre and all main arterial routes.
- > Building approx. 1,091.72 sq.m (11,751 sq.ft)

**Description:** The property comprises a semi-detached warehouse unit with a high specification two storey office block incorporated. It is constructed on a steel portal frame with concrete block and metal clad walls, pitched insulated metal deck roof and concrete floors. The offices are finished internally with plastered and painted walls, suspended acoustic tile ceiling incorporating lighting and air conditioning units and carpet floor covering.