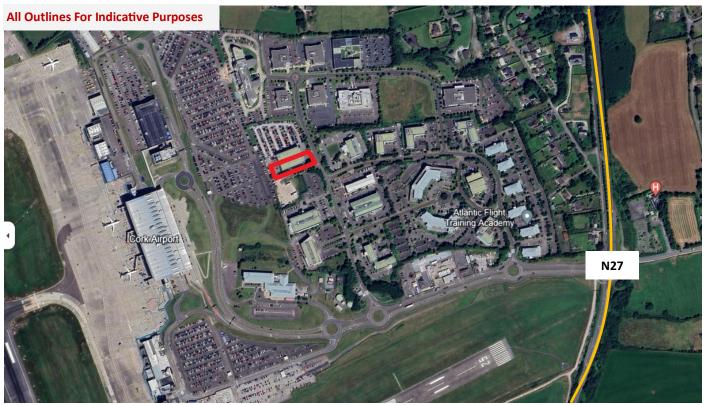

**Location:** The property is situated in the western side of Cork Airport Business Park, one of the premier business parks in Cork. It is within easy walking distance of the airport terminal building and there is convenient access to the Kinsale Road N27, South Ring Road N40, city centre and all main arterial routes.

Cork Airport Business Park, situated approximately 6km south of Cork City centre is laid out as a low density campus style landscaped environment. Occupiers in the park include Amazon, Aviva, Bank of New York, McKesson, Alter Domus, GSK and MMD Construction. The Cork Internation Hotel is just 200m from the property.