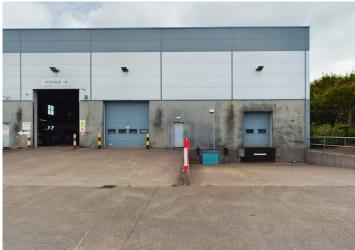

## Warehouse &Office Unit Building 2400A, Cork Aiport Business Park, Cork T12 Y2CF

- > Semi-detached warehouse / light industrial unit with two-storey office block to the front.
- > Car parking to the front and parking and loading area to the rear.
- > Loading access is provided by means of one grade level door and one dock level door to the rear
- > Well managed business park location.
- > Adjacent to Cork Airport with convenient access to Kinsale Road N27, South Ring Road, Cork City Centre and all main arterial routes.
- > Building approx. 1,091.72 sq.m (11,751 sq.ft)

**Description:** The property comprises a semi-detached warehouse unit with a high specification two storey office block incorporated. It is constructed on a steel portal frame with concrete block and metal clad walls, pitched insulated metal deck roof and concrete floors. The offices are finished internally with plastered and painted walls, suspended acoustic tile ceiling incorporating lighting and air conditioning units and carpet floor covering.

The internal headroom to eaves in the warehouse is approx. 7.5m and rear loading access is provided by means of an automatic sectional grade level loading door and a dock level loading door. There is a car parking area to the front and a loading yard and parking area to the rear.