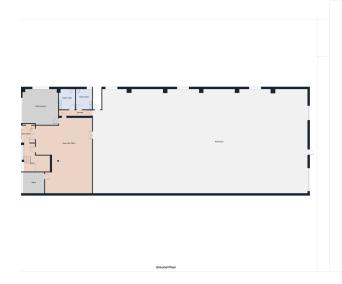

The ground floor of the office block is laid out with an entrance lobby, open plan office, private office, canteen and ladies and gents toilets. The first floor is laid out with an open plan office, three private offices and ladies and gents toilets.

## **Accommodation:**

| Gross Internal Floor Area           | Sq. M Approx. | Sq. Ft Approx. |
|-------------------------------------|---------------|----------------|
| Ground Floor - Warehouse            | 656.12        | 7,062          |
| Ground Floor - Office/Service Block | 217.80        | 2,344          |
| First Floor - Office/Service Block  | 217.80        | 2,344          |
| Total Area                          | 1.091.72      | 11.751         |