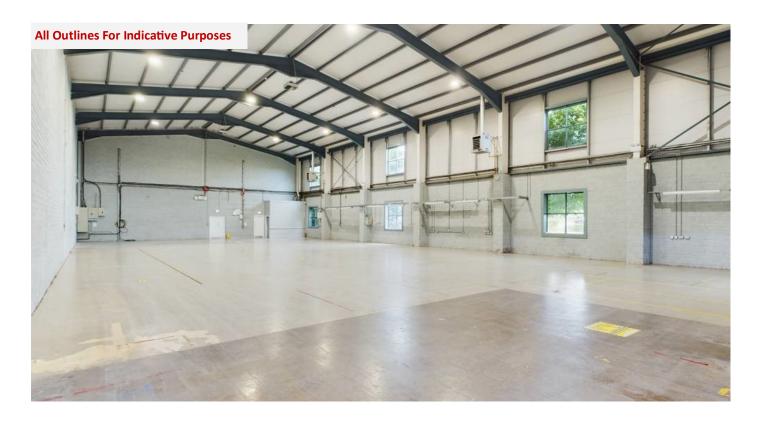

The internal headroom to eaves in the warehouse is approx. 7.5m and rear loading access is provided by means of an automatic sectional grade level loading door and a dock level loading door. There is a car parking area to the front and a loading yard and parking area to the rear.