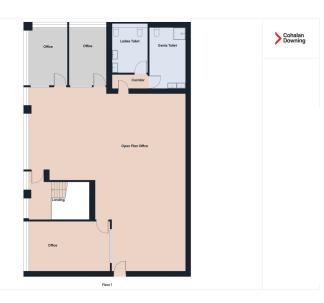

The ground floor of the office block is laid out with an entrance lobby, open plan office, private office, canteen and ladies and gents toilets. The first floor is laid out with an open plan office, three private offices and ladies and gents toilets.