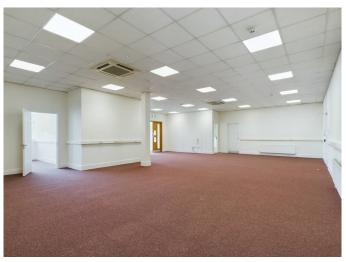

**Description:** The property comprises a semi-detached warehouse unit with a high specification two storey office block incorporated. It is constructed on a steel portal frame with concrete block and metal clad walls, pitched insulated metal deck roof and concrete floors. The offices are finished internally with plastered and painted walls, suspended acoustic tile ceiling incorporating lighting and air conditioning units and carpet floor covering.

The ground floor of the office block is laid out with an entrance lobby, open plan office, private office, canteen and ladies and gents toilets. The first floor is laid out with an open plan office, three private offices and ladies and gents toilets.