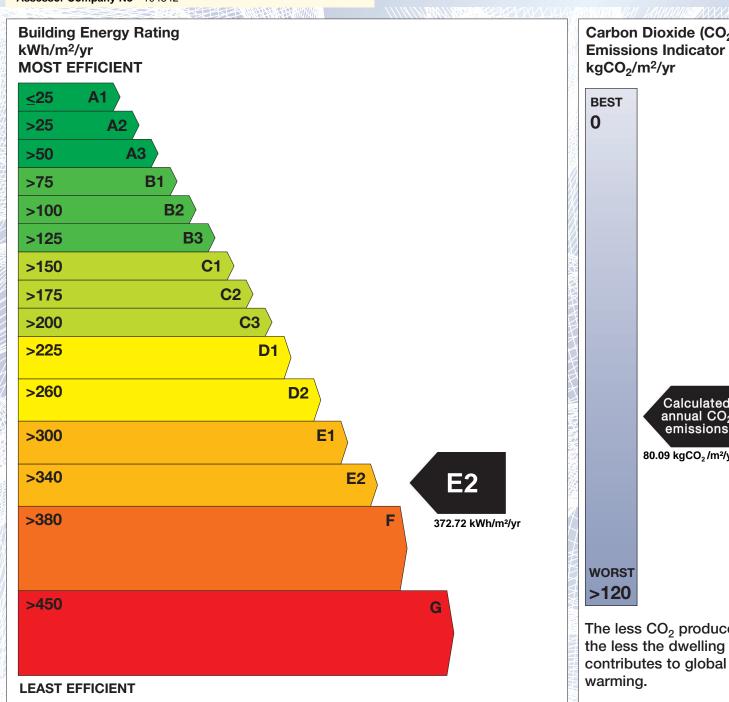

## BER for the building detailed below is:

**E2** 

| Address             | 34 PARKWOOD GROVE<br>DUBLIN 24 |
|---------------------|--------------------------------|
|                     |                                |
|                     |                                |
| BER Number          | 106658990                      |
| Date of Issue       | 29/07/2014                     |
| Valid Until         | 29/07/2024                     |
| Assessor Number     | 104542                         |
| Assessor Company No | 104542                         |

'A' rated properties are the most energy efficient and will tend to have the lowest energy bills.

Carbon Dioxide (CO<sub>2</sub>) **Emissions Indicator** Calculated annual CO2 emissions 80.09 kgCO<sub>2</sub>/m<sup>2</sup>/yr The less CO<sub>2</sub> produced,