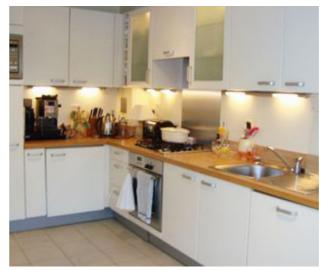

## Kitchen / Dining Quarters: 4.6m x 2.1m

Excellently proportioned with integrated appliances, tiled floor and window