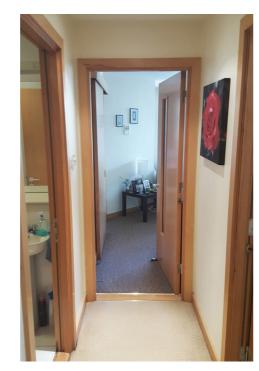

## Hallway

Well-proportioned hallway with carpeted floor and access to a storage cupboard and hot press.