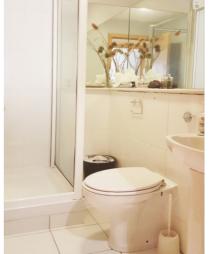

# Guest WC: 2.1m x 1.6m

Fully tiled around shower cubicle, part tiled wall and large part surround mirror which bounces light throughout

#### En Suite: 2.15m x 1.7m

Tiled around Bath tub and shower, tiled floor