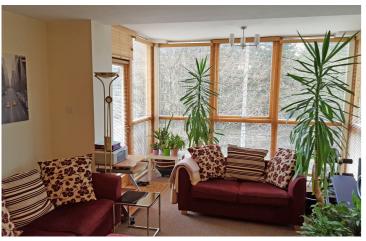

# Living Room: 6.2m x 3.3m on average with wider area measuring 6.2m x 4.7m.

Naturally bright living room with bay window and access to private balcony with carpeted floor. The kitchen and dining quarters are accessed through sliding partitioning doors...