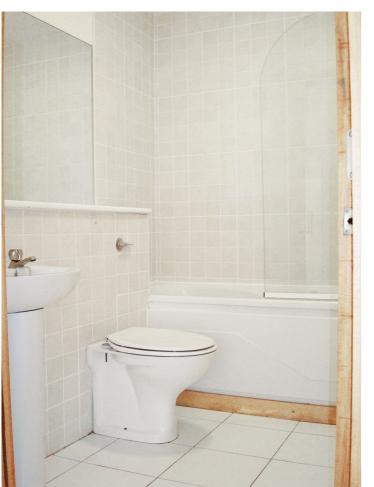

# Guest WC: 2.1m x 1.6m

Fully tiled around shower cubicle, part tiled wall and large part surround mirror which bounces light throughout

#### En Suite: 2.15m x 1.7m

Tiled around Bath tub and shower, tiled floor