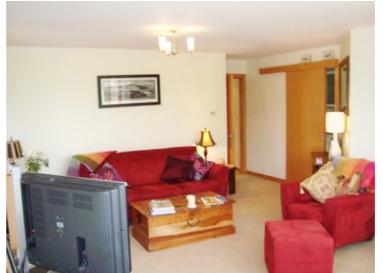

# Living Room: 6.2m x 3.3m on average with wider area measuring 6.2m x 4.7m.

Naturally bright living room with bay window and access to private balcony with carpeted floor. The kitchen and dining quarters are accessed through sliding partitioning doors...