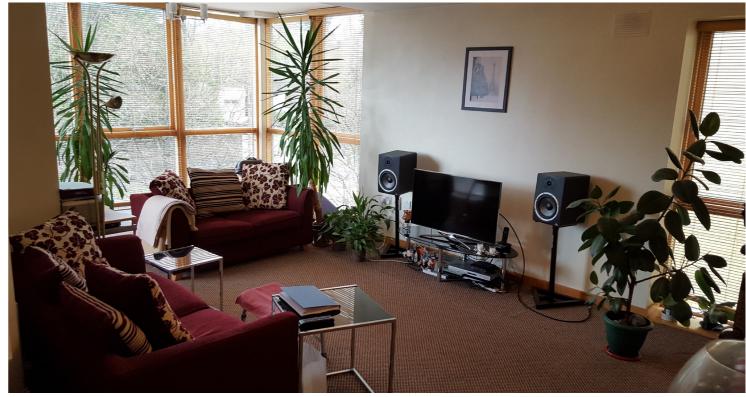

# Living Room: 6.2m x 3.3m on average with wider area measuring 6.2m x 4.7m.

Naturally bright living room with bay window and access to private balcony with carpeted floor. The kitchen and dining quarters are accessed through sliding partitioning doors...