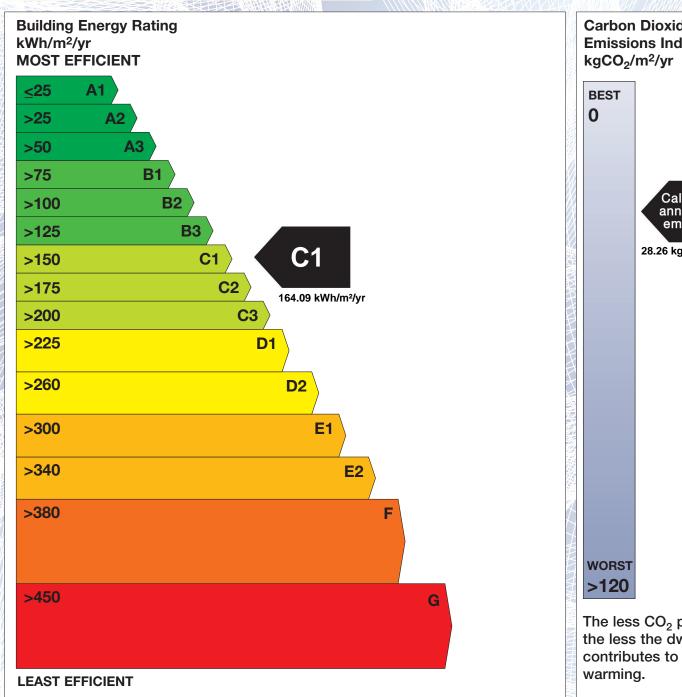

## **Building Energy Rating (BER)**

BER for the building detailed below is:

**C1** 

**Address APT 6 KILBELIN** KILBELIN VIEW **NEWBRIDGE** CO. KILDARE Eircode W12AA41 105750160 **BER Number** Date of Issue 19/05/2025 Valid Until 19/05/2035 Assessor Number 109110 Assessor Company No 109109

'A' rated properties are the most energy efficient and will tend to have the lowest energy bills.

Carbon Dioxide (CO<sub>2</sub>) **Emissions Indicator** Calculated annual CO<sub>2</sub> emissions 28.26 kgCO<sub>2</sub>/m<sup>2</sup>/yr The less CO<sub>2</sub> produced, the less the dwelling contributes to global