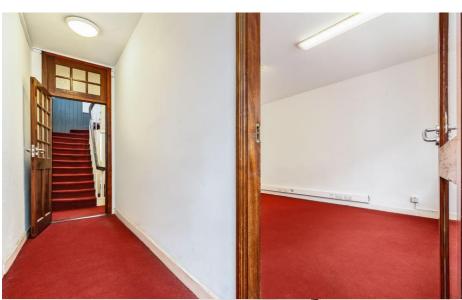

On the ground floor there are two interconnecting rooms with self contained door from hallway and kitchen and bathroom facilities to the rear. Each of the first and second floors has a large room to the front and a smaller office adjoining.

Entrance Hall

**Room 1** 4.83m x 4m (15'10" x 13'1"): Bay Window

Room 2 4m x 2.88m (13'1" x 9'5"):

Kitchen & WCs 6.19m x 3.38m (20'4" x 11'1"):

**First Floor** 

**Room 1** 5.2m.x 4.82m (17'1".x 15'10"):

Room 2 3.95m x 2.9m (13' x 9'6"):