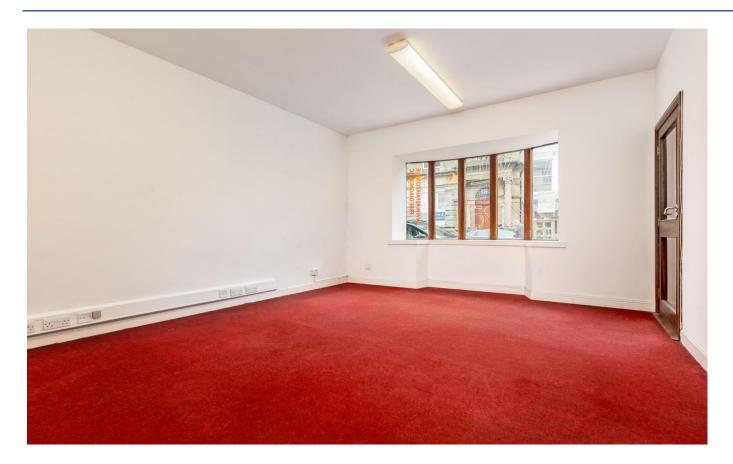

On the ground floor there are two interconnecting rooms with self contained door from hallway and kitchen and bathroom facilities to the rear. Each of the first and second floors has a large room to the front and a smaller office adjoining.

Entrance Hall

**Room 1** 4.83m x 4m (15'10" x 13'1"): Bay Window

Room 2 4m x 2.88m (13'1" x 9'5"):

Kitchen & WCs 6.19m x 3.38m (20'4" x 11'1"):

**First Floor** 

**Room 1** 5.2m.x 4.82m (17'1".x 15'10"):

Room 2 3.95m x 2.9m (13' x 9'6"):