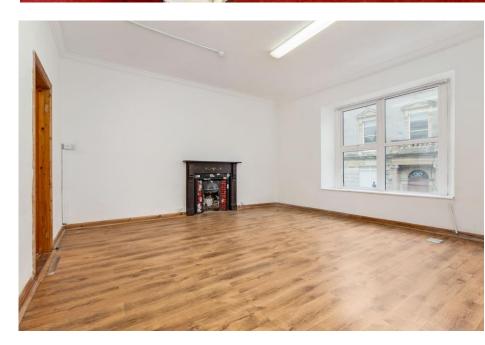

On the ground floor there are two interconnecting rooms with self contained door from hallway and kitchen and bathroom facilities to the rear. Each of the first and second floors has a large room to the front and a smaller office adjoining.

Entrance Hall

**Room 1** 4.83m x 4m (15'10" x 13'1"): Bay Window

Room 2 4m x 2.88m (13'1" x 9'5"):

Kitchen & WCs 6.19m x 3.38m (20'4" x 11'1"):

**First Floor** 

**Room 1** 5.2m.x 4.82m (17'1".x 15'10"):

Room 2 3.95m x 2.9m (13' x 9'6"):