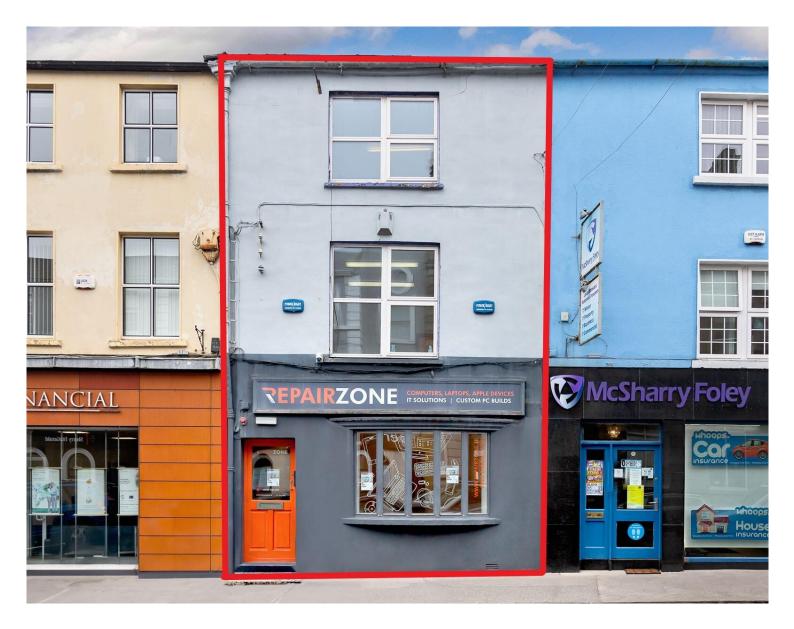

## For Sale

Asking Price: €225,000

Stephen Street, Sligo, F91 EF61

sherryfitz.ie

Prominent Town Centre commercial property located in the heart of Sligo's Central Business Area at Stephen Steet.

Currently laid out in offices over three floors the property is suitable for a either single business occupier or separate occupiers divided over ground and upper floors.

Outside there is a sizeable rear yard car parking area with gated access.

Suitable for a variety of uses, adjoining occupiers include CML Financial, McSherry Foley Insurance Brokers and Nicholsons Pharmacy. A number of Banks, Solicitors, Accountants and other professional services also present on the street.

The recent completion of Queen Maeve's Square and other proposed public realm and regeneration plans for the area under the Urban Regeneration and Development Fund (URDF) promise to enhance the Stephen Street area further in the coming years.