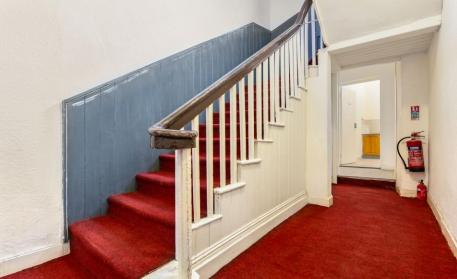

On the ground floor there are two interconnecting rooms with self contained door from hallway and kitchen and bathroom facilities to the rear. Each of the first and second floors has a large room to the front and a smaller office adjoining.

Entrance Hall

**Room 1** 4.83m x 4m (15'10" x 13'1"): Bay Window

Room 2 4m x 2.88m (13'1" x 9'5"):

Kitchen & WCs 6.19m x 3.38m (20'4" x 11'1"):

**First Floor** 

**Room 1** 5.2m.x 4.82m (17'1".x 15'10"):

Room 2 3.95m x 2.9m (13' x 9'6"):