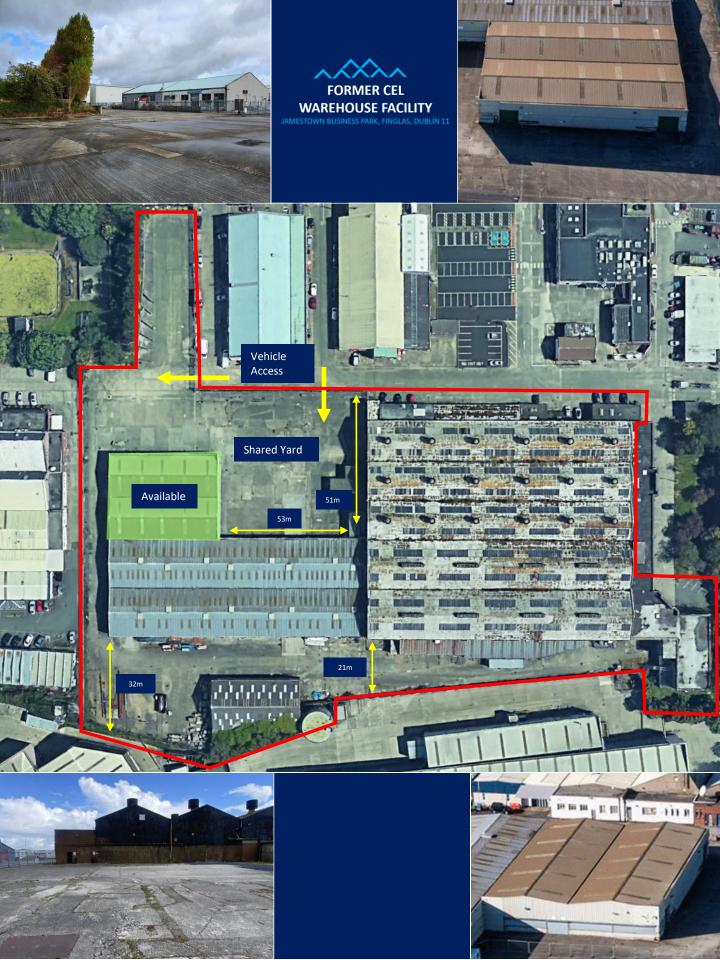

# FORMER CEL WAREHOUSE FACILITY

JAMESTOWN BUSINESS PARK, FINGLAS, DUBLIN 11

- Warehouse facility totalling approx. 1,138 sq. m (12,250 sq. ft)
- Loading access via 2 ground level roller shutter door.
- Secured shared yard space.

All intending tenants must satisfy themselves as to the accuracy of the measurements provided above. **Building Specifications** 

- 2 ground level roller shutter doors
- Single skin metal deck roof with translucent panels
- Office space and toilets