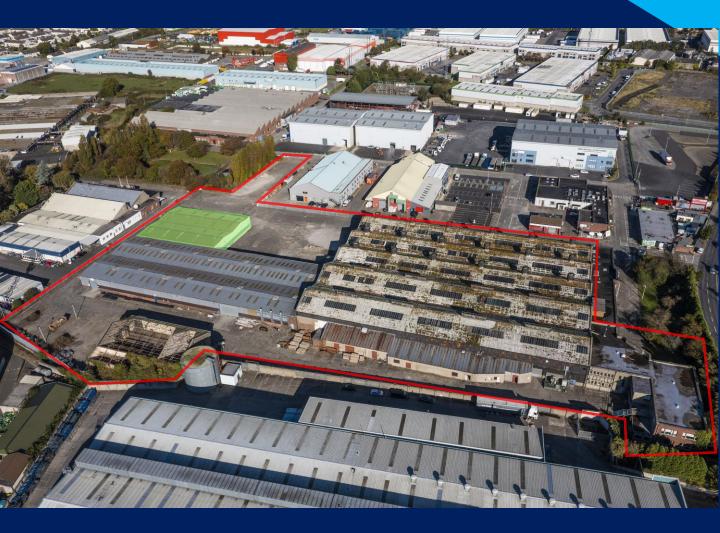

# FORMER CEL WAREHOUSE FACILITY

JAMESTOWN BUSINESS PARK, FINGLAS, DUBLIN 11

- Warehouse facility totalling approx. 1,138 sq. m (12,250 sq. ft)
- Loading access via 2 ground level roller shutter door.
- Secured shared yard space.

#### Location

The subject property is located in Jamestown Business Park, off the western side of Jamestown Road, approx. 500m north of Finglas Village, 5.5km north of Dublin City Centre and 4.5km southwest of Dublin Airport. The location enjoys ease of access to the M2/M50 junction (approx. 1.3km), providing motorway access to all of the main arterial routes to and from Dublin, as well as access to Dublin Airport and the Port Tunnel.

Notable occupiers in the area include Johnston Mooney & O'Brien Bakery, RSA, An Post, Manhattan Peanuts, Lidl, Aldi and Joe Duffy Ford.

| Accommodation | Size Sq. M. (Approx.) |
|---------------|-----------------------|
| Warehouse     | 1,138                 |