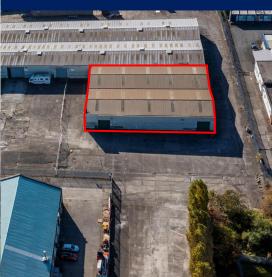

## Warehouse Facility 1,138 sq. m (12,250 sq. ft.)

# FORMER CEL WAREHOUSE FACILITY

JAMESTOWN BUSINESS PARK, FINGLAS, DUBLIN 11

- Warehouse facility totalling approx. 1,138 sq. m (12,250 sq. ft)
- Loading access via 2 ground level roller shutter door.
- Secured shared yard space.

Notable occupiers in the area include Johnston Mooney & O'Brien Bakery, RSA, An Post, Manhattan Peanuts, Lidl, Aldi and Joe Duffy Ford.

| Accommodation | Size Sq. M. (Approx.) |
|---------------|-----------------------|
| Warehouse     | 1,138                 |