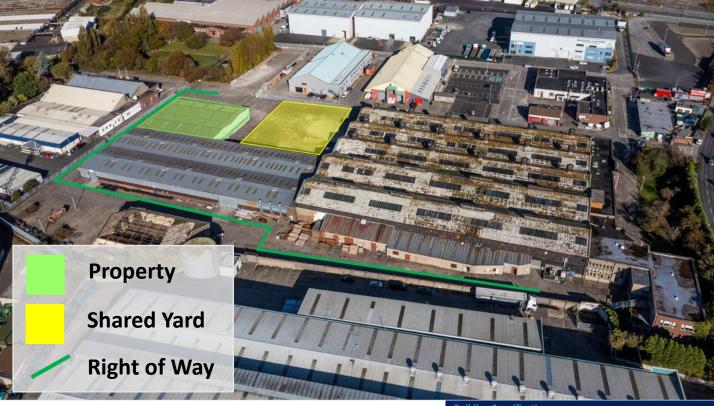

# FORMER CEL WAREHOUSE FACILITY

JAMESTOWN BUSINESS PARK, FINGLAS, DUBLIN 11

- Warehouse facility totalling approx. 1,138 sq. m (12,250 sq. ft)
- Loading access via 2 ground level roller shutter door.
- Secured shared yard space.

All intending tenants must satisfy themselves as to the accuracy of the measurements provided above. **Building Specifications** 

- 2 ground level roller shutter doors
- Single skin metal deck roof with translucent panels
- Office space and toilets