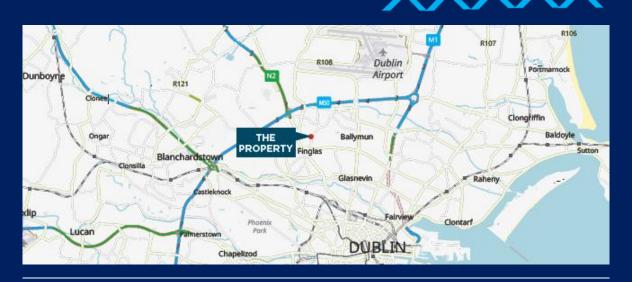

#### Location

The subject property is located in Jamestown Business Park, off the western side of Jamestown Road, approx. 500m north of Finglas Village, 5.5km north of Dublin City Centre and 4.5km southwest of Dublin Airport. The location enjoys ease of access to the M2/M50 junction (approx. 1.3km), providing motorway access to all of the main arterial routes to and from Dublin, as well as access to Dublin Airport and the Port Tunnel.