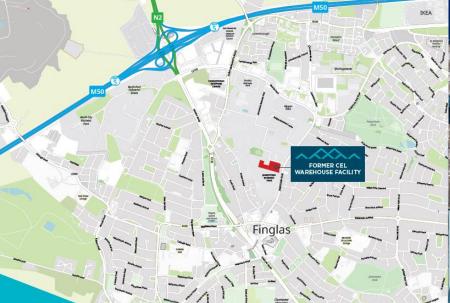

#### Location

The subject property is located in Jamestown Business Park, off the western side of Jamestown Road, approx. 500m north of Finglas Village, 5.5km north of Dublin City Centre and 4.5km southwest of Dublin Airport. The location enjoys ease of access to the M2/M50 junction (approx. 1.3km), providing motorway access to all of the main arterial routes to and from Dublin, as well as access to Dublin Airport and the Port Tunnel.