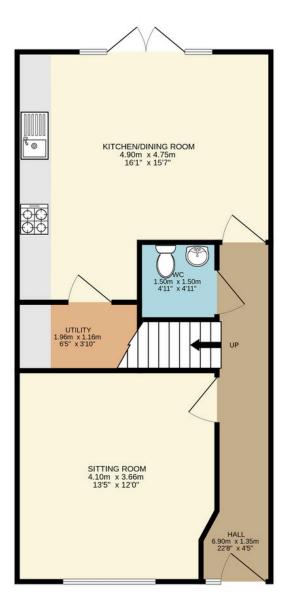

Constructed in 2022 by one of Ireland's most renowned builders, Glenveagh Homes, the house offers light-filled accommodation comprising an inviting entrance hallway, an elegant sitting room, a seamlessly integrated open-plan kitchen/dining room, a practical utility room, and a downstairs W/C. The first floor unveils a master bedroom with walk-in wardrobes and en-suite, two double bedrooms, and a family bathroom.