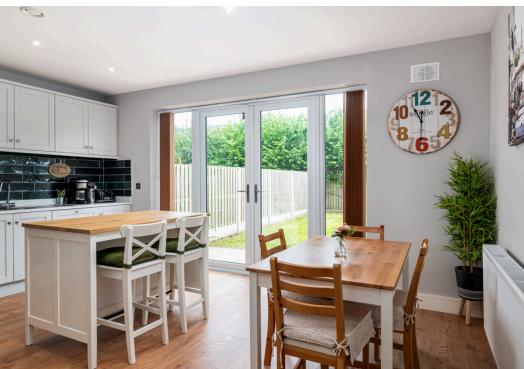

The property is in showroom condition and boasts many attractive features including 100% waterproof oak LVT flooring, Clack water softener, solid doors throughout, freshly painted walls, fully integrated kitchen appliances, walk-in wardrobes, large windows offering natural light, a spacious layout, a modern kitchen, and a private backyard with side entrance. Externally, the residence is strategically positioned to foster an inviting and vibrant atmosphere, ensuring a delightful and sunlit living space.

Constructed in 2022 by one of Ireland's most renowned builders, Glenveagh Homes, the house offers light-filled accommodation comprising an inviting entrance hallway, an elegant sitting room, a seamlessly integrated open-plan kitchen/dining room, a practical utility room, and a downstairs W/C. The first floor unveils a master bedroom with walk-in wardrobes and en-suite, two double bedrooms, and a family bathroom.