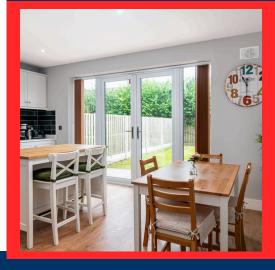

The property is in showroom condition and boasts many attractive features including 100% waterproof oak LVT flooring, Clack water softener, solid doors throughout, freshly painted walls, fully integrated kitchen appliances, walk-in wardrobes, large windows offering natural light, a spacious layout, a modern kitchen, and a private backyard with side entrance. Externally, the residence is strategically positioned to foster an inviting and vibrant atmosphere, ensuring a delightful and sunlit living space.

Constructed in 2022 by one of Ireland's most renowned builders, Glenveagh Homes, the house offers light-filled accommodation comprising an inviting entrance hallway, an elegant sitting room, a seamlessly integrated open-plan kitchen/dining room, a practical utility room, and a downstairs W/C. The first floor unveils a master bedroom with walk-in wardrobes and en-suite, two double bedrooms, and a family bathroom.