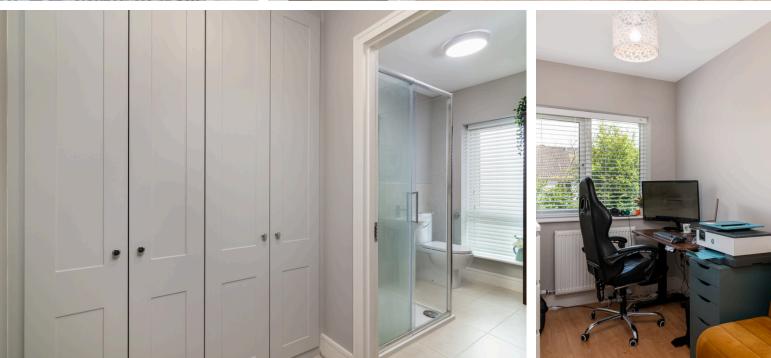

The property is in showroom condition and boasts many attractive features including 100% waterproof oak LVT flooring, Clack water softener, solid doors throughout, freshly painted walls, fully integrated kitchen appliances, walk-in wardrobes, large windows offering natural light, a spacious layout, a modern kitchen, and a private backyard with side entrance. Externally, the residence is strategically positioned to foster an inviting and vibrant atmosphere, ensuring a delightful and sunlit living space.

Constructed in 2022 by one of Ireland's most renowned builders, Glenveagh Homes, the house offers light-filled accommodation comprising an inviting entrance hallway, an elegant sitting room, a seamlessly integrated open-plan kitchen/dining room, a practical utility room, and a downstairs W/C. The first floor unveils a master bedroom with walk-in wardrobes and en-suite, two double bedrooms, and a family bathroom.