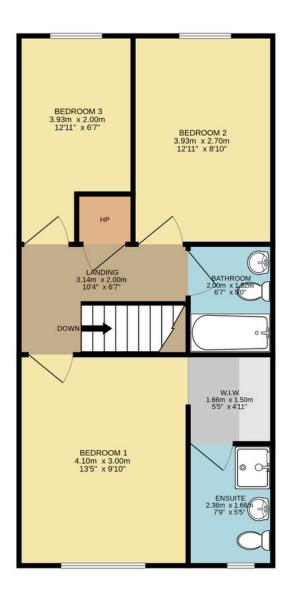

Constructed in 2022 by one of Ireland's most renowned builders, Glenveagh Homes, the house offers light-filled accommodation comprising an inviting entrance hallway, an elegant sitting room, a seamlessly integrated open-plan kitchen/dining room, a practical utility room, and a downstairs W/C. The first floor unveils a master bedroom with walk-in wardrobes and en-suite, two double bedrooms, and a family bathroom.