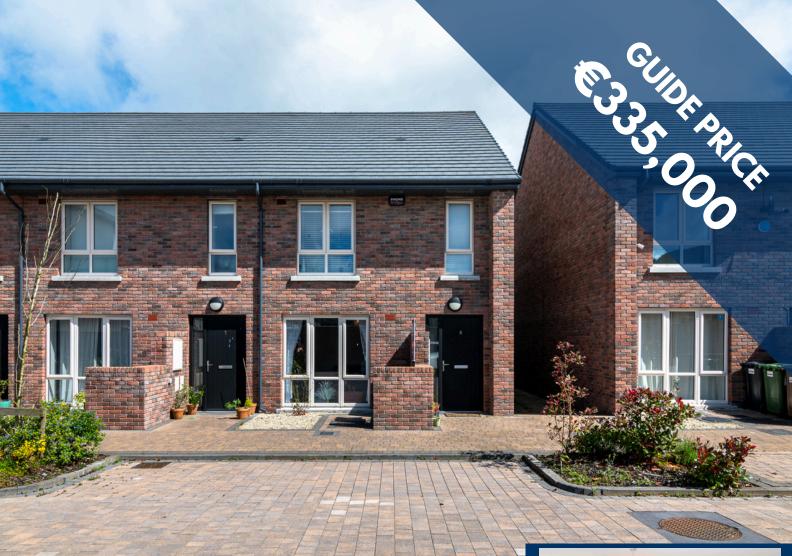

6 The Crescent, The Hawthorns, Tullamore, Co. Offaly.

#### 6 The Crescent, The Hawthorns, Tullamore, Co. Offaly

#### 3 Bed 3 Bath 105 m<sup>2</sup> Semi-D

Midlands Real Estate invites you to explore 6 The Crescent, The Hawthorns, Tullamore. This contemporary, A-Rated, three-bedroom, three-bathroom, semi-detached home is ideally situated just a few minutes' drive from the heart of Tullamore town and the M6 motorway, providing the perfect blend of home living and convenience.