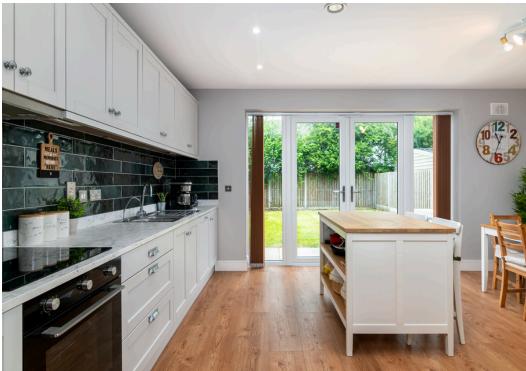

The property is in showroom condition and boasts many attractive features including 100% waterproof oak LVT flooring, Clack water softener, solid doors throughout, freshly painted walls, fully integrated kitchen appliances, walk-in wardrobes, large windows offering natural light, a spacious layout, a modern kitchen, and a private backyard with side entrance. Externally, the residence is strategically positioned to foster an inviting and vibrant atmosphere, ensuring a delightful and sunlit living space.

Constructed in 2022 by one of Ireland's most renowned builders, Glenveagh Homes, the house offers light-filled accommodation comprising an inviting entrance hallway, an elegant sitting room, a seamlessly integrated open-plan kitchen/dining room, a practical utility room, and a downstairs W/C. The first floor unveils a master bedroom with walk-in wardrobes and en-suite, two double bedrooms, and a family bathroom.