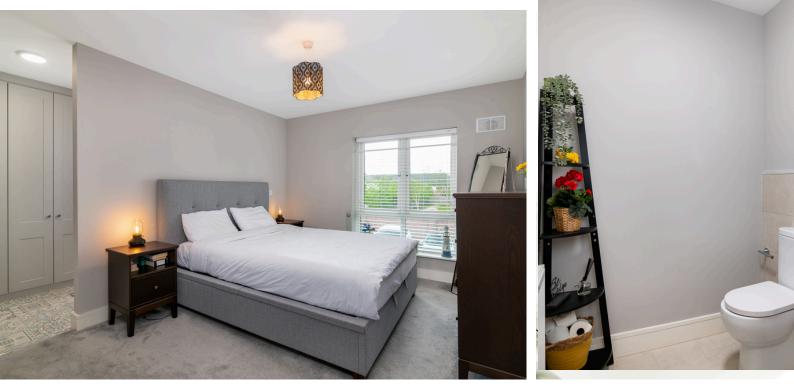

The property is in showroom condition and boasts many attractive features including 100% waterproof oak LVT flooring, Clack water softener, solid doors throughout, freshly painted walls, fully integrated kitchen appliances, walk-in wardrobes, large windows offering natural light, a spacious layout, a modern kitchen, and a private backyard with side entrance. Externally, the residence is strategically positioned to foster an inviting and vibrant atmosphere, ensuring a delightful and sunlit living space.

Constructed in 2022 by one of Ireland's most renowned builders, Glenveagh Homes, the house offers light-filled accommodation comprising an inviting entrance hallway, an elegant sitting room, a seamlessly integrated open-plan kitchen/dining room, a practical utility room, and a downstairs W/C. The first floor unveils a master bedroom with walk-in wardrobes and en-suite, two double bedrooms, and a family bathroom.