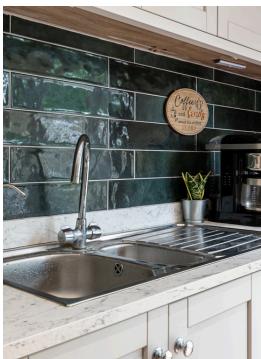

The property is in showroom condition and boasts many attractive features including 100% waterproof oak LVT flooring, Clack water softener, solid doors throughout, freshly painted walls, fully integrated kitchen appliances, walk-in wardrobes, large windows offering natural light, a spacious layout, a modern kitchen, and a private backyard with side entrance. Externally, the residence is strategically positioned to foster an inviting and vibrant atmosphere, ensuring a delightful and sunlit living space.