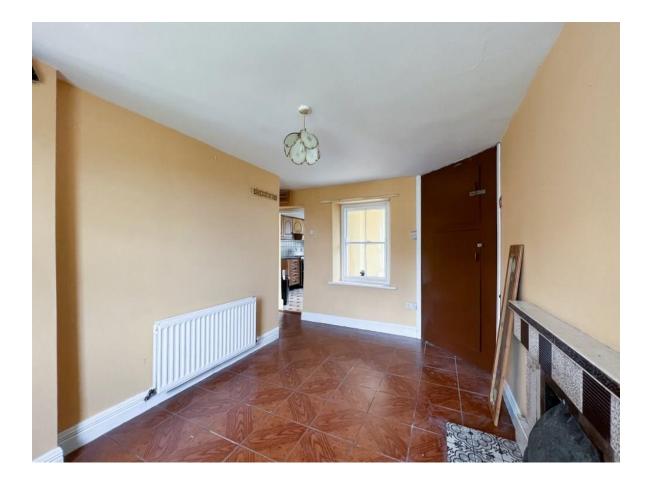

#### **Sitting Room**

14'11" (4.55m) x 12'2" (3.71m) Open fireplace, tiled floor

#### **Dining Room**

14'9" (4.5m) x 12'10" (3.91m) Open fireplace, tiled floor, hotpress (airing cupboard) off,

storage area under stairs