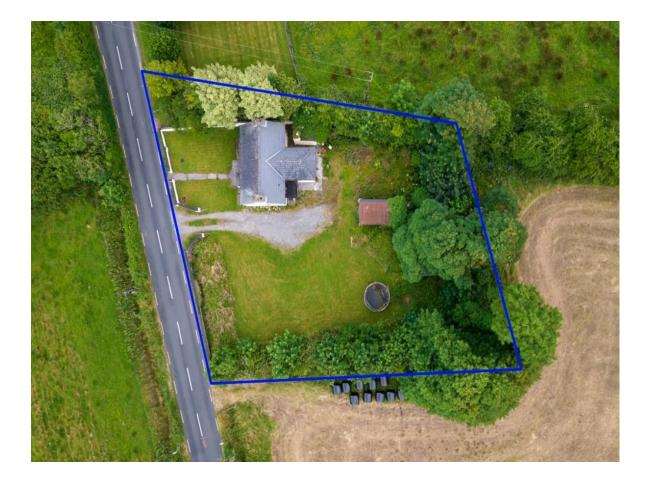

# **For Sale**

Shannagh More, Glenamaddy, Co. Galway. F45 KC61 3 Bedrooms| Detached

## Price Region: Offers in Excess of €95,000

Attractive three bedroom residence located adjacent Glenamaddy Town, within walking distance of all amenities. With an approx. floor area of c. 1,152 sq. ft and large garden to

#### **OTHER FEATURES**

- Laid Lawns, Large Garden to Side & Rear
- Oil Fired Central Heating
- Block Wall to Front, Driveway Stoned
- Shed to Rear
- Within Walking Distance of All Amenities

Shannagh More, Glenamaddy, Co. Galway. F45 KC61