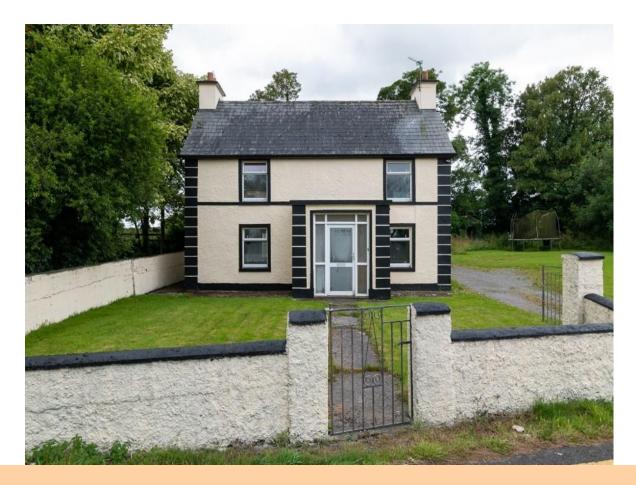

# **For Sale**

Shannagh More, Glenamaddy, Co. Galway. F45 KC61 3 Bedrooms| Detached

## Price Region: Offers in Excess of €95,000

Attractive three bedroom residence located adjacent Glenamaddy Town, within walking distance of all amenities. With an approx. floor area of c. 1,152 sq. ft and large garden to

#### **OTHER FEATURES**

- Laid Lawns, Large Garden to Side & Rear
- Oil Fired Central Heating
- Block Wall to Front, Driveway Stoned
- Shed to Rear
- Within Walking Distance of All Amenities

Shannagh More, Glenamaddy, Co. Galway. F45 KC61