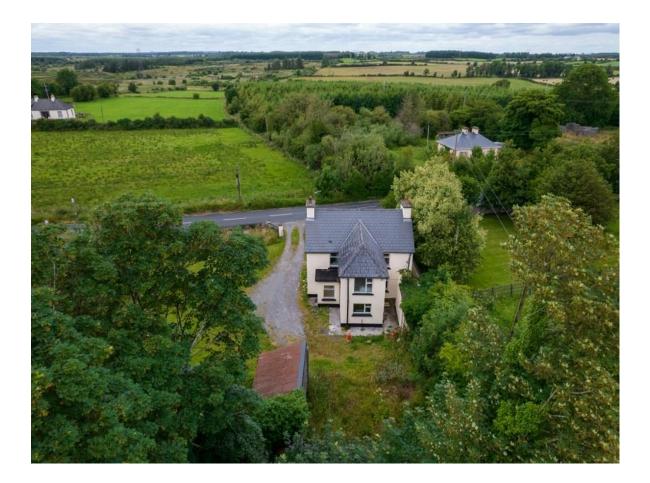

# **For Sale**

Shannagh More, Glenamaddy, Co. Galway. F45 KC61 3 Bedrooms| Detached

## Price Region: Offers in Excess of €95,000

Attractive three bedroom residence located adjacent Glenamaddy Town, within walking distance of all amenities. With an approx. floor area of c. 1,152 sq. ft and large garden to

#### **OTHER FEATURES**

- Laid Lawns, Large Garden to Side & Rear
- Oil Fired Central Heating
- Block Wall to Front, Driveway Stoned
- Shed to Rear
- Within Walking Distance of All Amenities

Shannagh More, Glenamaddy, Co. Galway. F45 KC61