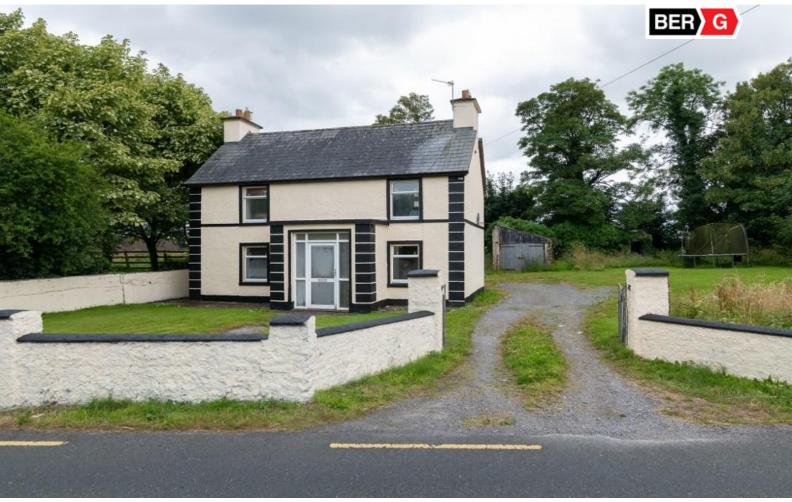

# **For Sale**

Shannagh More, Glenamaddy, Co. Galway. F45 KC61 3 Bedrooms| Detached

## Price Region: Offers in Excess of €95,000

Attractive three bedroom residence located adjacent Glenamaddy Town, within walking distance of all amenities. With an approx. floor area of c. 1,152 sq. ft and large garden to

side and rear, the auctioneer invites enquiries and offers for immediate sale.

Accommodation includes Ground Floor: hall, sitting room, dining room, kitchen, utility,

First Floor: bedrooms three in all, bathroom and W.C.

#### **OTHER FEATURES**

- Laid Lawns, Large Garden to Side & Rear
- Oil Fired Central Heating
- Block Wall to Front, Driveway Stoned
- Shed to Rear
- Within Walking Distance of All Amenities

Shannagh More, Glenamaddy, Co. Galway. F45 KC61