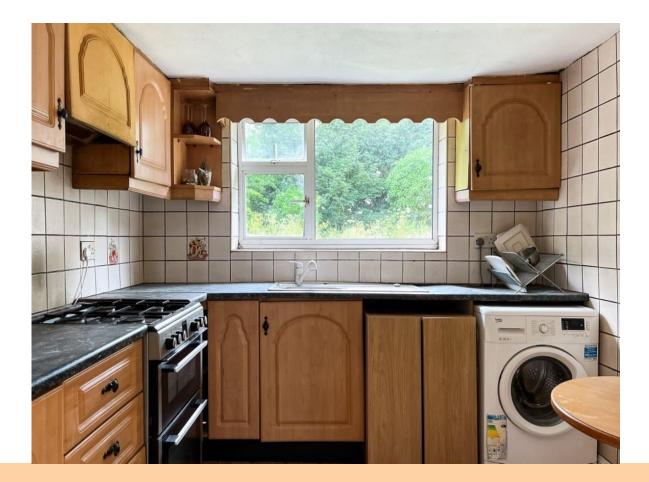

#### Kitchen

12'5" (3.78m) x 9'1" (2.77m) Fully fitted kitchen, built in cooker, fridge freezer, washing machine, tiled floor, inset tiling

#### Utility

5'7" (1.7m) x 4'1" (1.24m) Tiled floor, door to rear