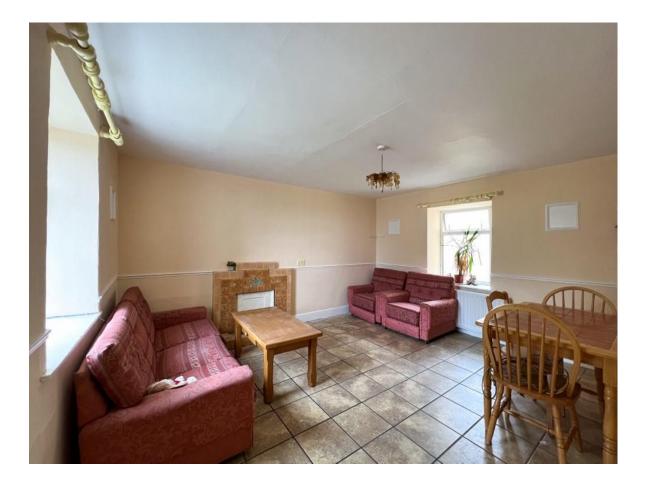

#### **Sitting Room**

14'11" (4.55m) x 12'2" (3.71m) Open fireplace, tiled floor

#### **Dining Room**

14'9" (4.5m) x 12'10" (3.91m) Open fireplace, tiled floor, hotpress (airing cupboard) off,

storage area under stairs