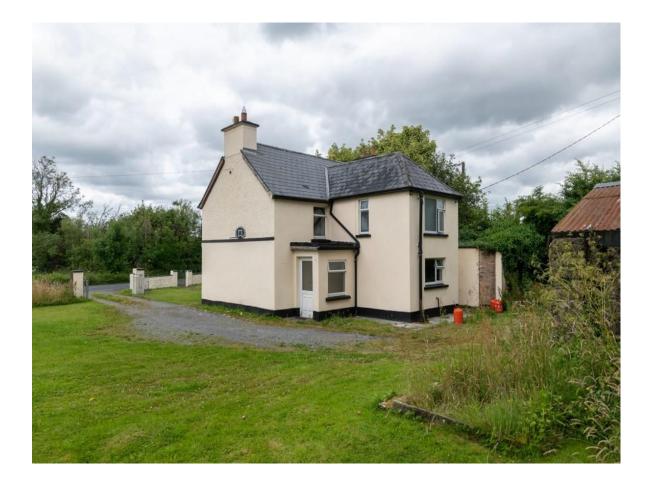

# **For Sale**

Shannagh More, Glenamaddy, Co. Galway. F45 KC61 3 Bedrooms| Detached

## Price Region: Offers in Excess of €95,000

Attractive three bedroom residence located adjacent Glenamaddy Town, within walking distance of all amenities. With an approx. floor area of c. 1,152 sq. ft and large garden to

#### **OTHER FEATURES**

- Laid Lawns, Large Garden to Side & Rear
- Oil Fired Central Heating
- Block Wall to Front, Driveway Stoned
- Shed to Rear
- Within Walking Distance of All Amenities

Shannagh More, Glenamaddy, Co. Galway. F45 KC61