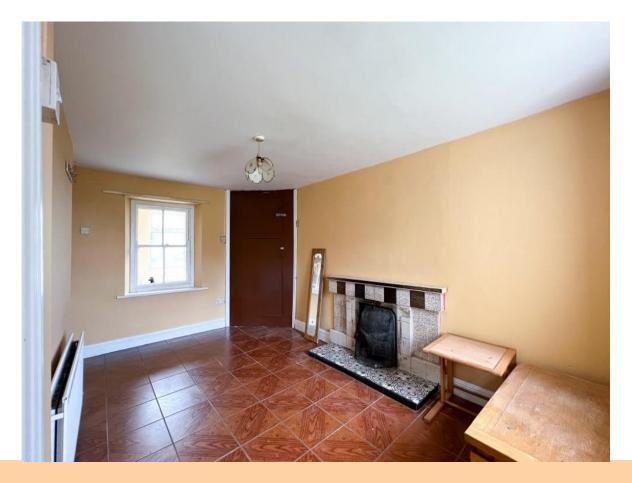

#### **Sitting Room**

14'11" (4.55m) x 12'2" (3.71m) Open fireplace, tiled floor

#### **Dining Room**

14'9" (4.5m) x 12'10" (3.91m) Open fireplace, tiled floor, hotpress (airing cupboard) off,

storage area under stairs