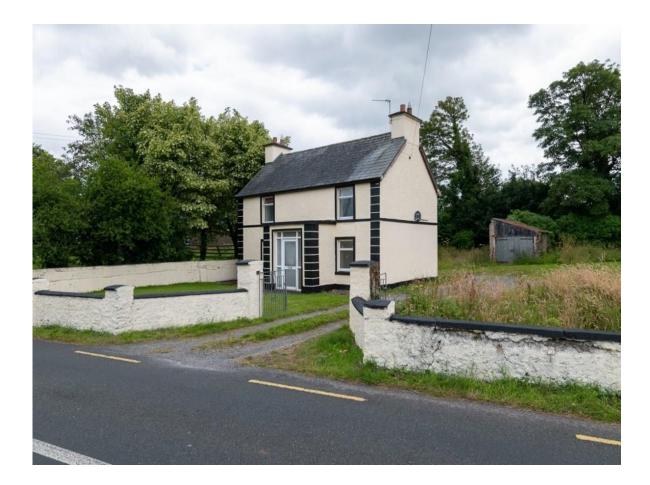

# **For Sale**

Shannagh More, Glenamaddy, Co. Galway. F45 KC61 3 Bedrooms| Detached

## Price Region: Offers in Excess of €95,000

Attractive three bedroom residence located adjacent Glenamaddy Town, within walking distance of all amenities. With an approx. floor area of c. 1,152 sq. ft and large garden to

#### **OTHER FEATURES**

- Laid Lawns, Large Garden to Side & Rear
- Oil Fired Central Heating
- Block Wall to Front, Driveway Stoned
- Shed to Rear
- Within Walking Distance of All Amenities

Shannagh More, Glenamaddy, Co. Galway. F45 KC61