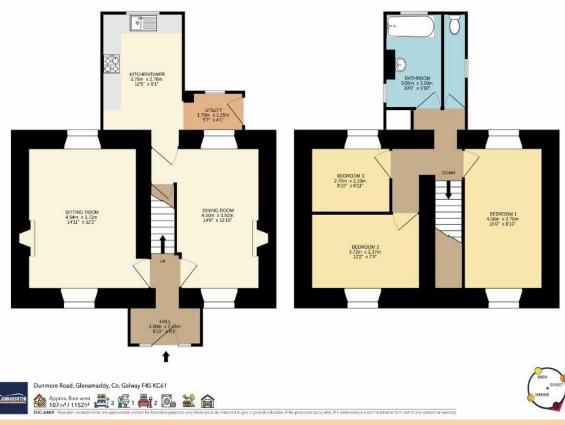

#### Hall

9'10" (3m) x 8'1" (2.46m) Door to, tiled floor, stairs to first floor, carpeted

#### **Sitting Room**

14'11" (4.55m) x 12'2" (3.71m) Open fireplace, tiled floor

#### **Dining Room**

14'9" (4.5m) x 12'10" (3.91m) Open fireplace, tiled floor, hotpress (airing cupboard) off,

storage area under stairs

#### Kitchen

12'5" (3.78m) x 9'1" (2.77m) Fully fitted kitchen, built in cooker, fridge freezer, washing machine, tiled floor, inset tiling

#### Utility

5'7" (1.7m) x 4'1" (1.24m) Tiled floor, door to rear

#### Landing

Carpet to floor

#### **Bedroom One**

15'0" (4.57m) x 8'10" (2.69m) Carpet to floor

#### **Bedroom Two**

12'2" (3.71m) x 7'9" (2.36m) Carpet to floor

#### **Bedroom Three**

8'10" (2.69m) x 6'11" (2.11m) Carpet to floor

#### Bathroom

10'0" (3.05m) x 9'10" (3m) Bath, wash hand basin, tiled

#### W.C

Adjacent bathroom, toilet, tiled