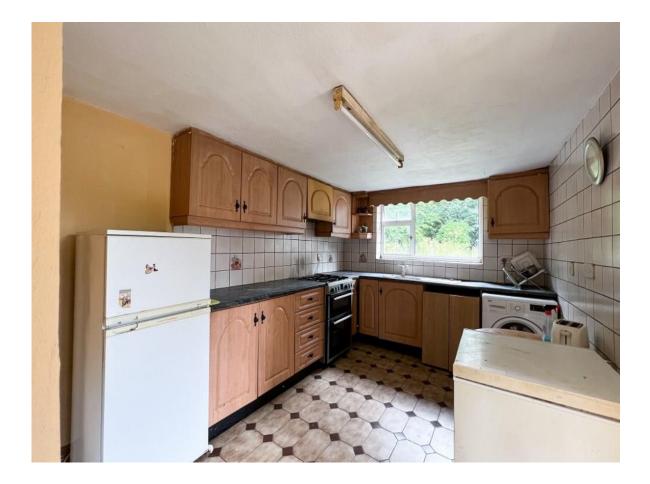

#### Kitchen

12'5" (3.78m) x 9'1" (2.77m) Fully fitted kitchen, built in cooker, fridge freezer, washing machine, tiled floor, inset tiling