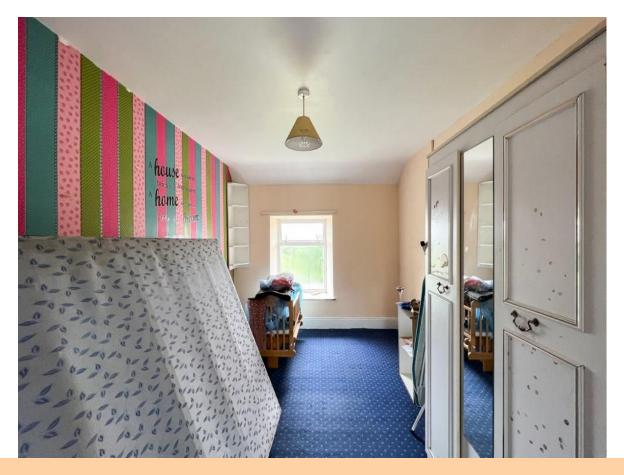

#### **Bedroom One**

15'0" (4.57m) x 8'10" (2.69m) Carpet to floor

#### **Bedroom Two**

12'2" (3.71m) x 7'9" (2.36m) Carpet to floor

#### **Bedroom Three**

8'10" (2.69m) x 6'11" (2.11m) Carpet to floor