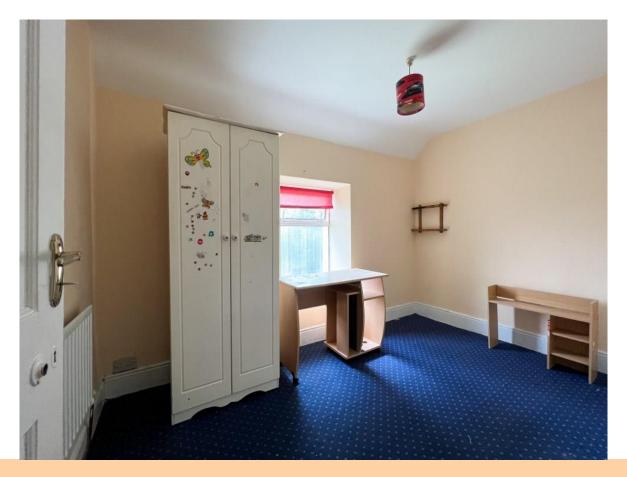

#### **Bedroom One**

15'0" (4.57m) x 8'10" (2.69m) Carpet to floor

#### **Bedroom Two**

12'2" (3.71m) x 7'9" (2.36m) Carpet to floor