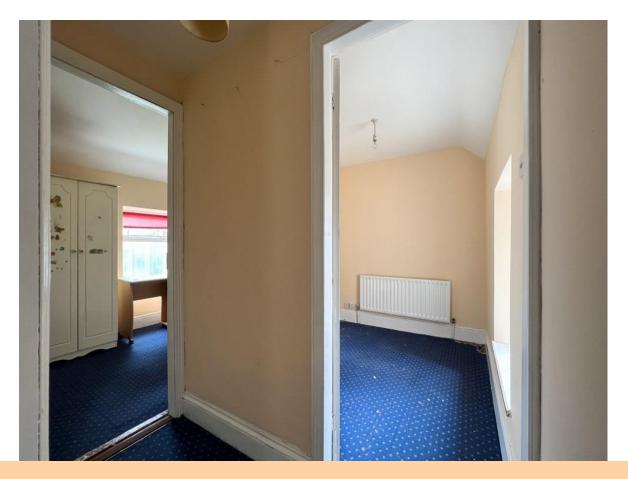

#### Landing

Carpet to floor

#### **Bedroom One**

15'0" (4.57m) x 8'10" (2.69m) Carpet to floor

#### **Bedroom Two**

12'2" (3.71m) x 7'9" (2.36m) Carpet to floor

#### **Bedroom Three**

8'10" (2.69m) x 6'11" (2.11m) Carpet to floor