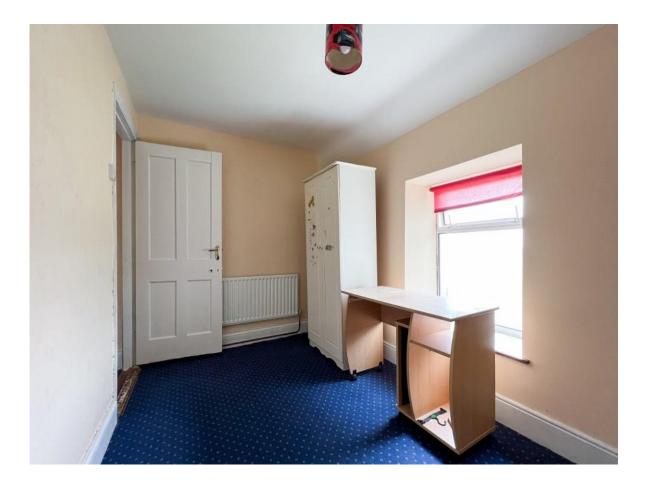

#### **Bedroom One**

15'0" (4.57m) x 8'10" (2.69m) Carpet to floor

#### **Bedroom Two**

12'2" (3.71m) x 7'9" (2.36m) Carpet to floor