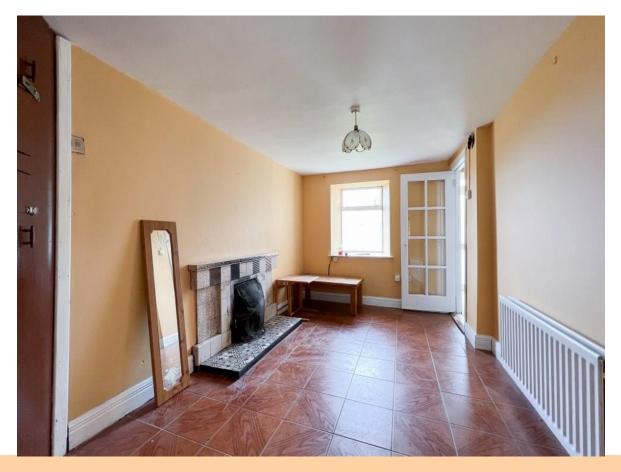

#### **Sitting Room**

14'11" (4.55m) x 12'2" (3.71m) Open fireplace, tiled floor

#### **Dining Room**

14'9" (4.5m) x 12'10" (3.91m) Open fireplace, tiled floor, hotpress (airing cupboard) off,

storage area under stairs