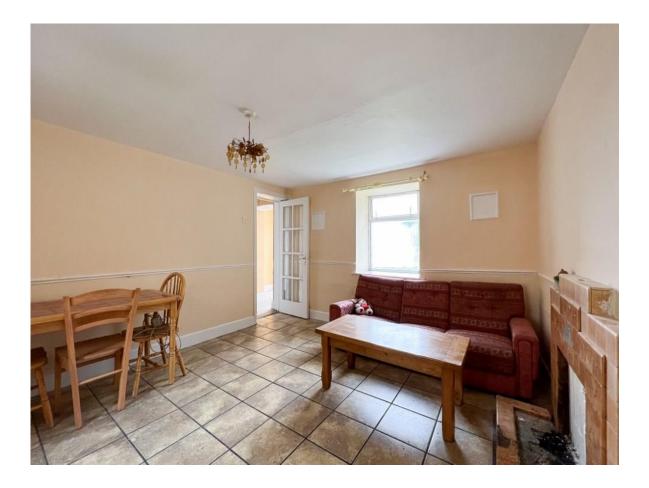

#### **Sitting Room**

14'11" (4.55m) x 12'2" (3.71m) Open fireplace, tiled floor

#### **Dining Room**

14'9" (4.5m) x 12'10" (3.91m) Open fireplace, tiled floor, hotpress (airing cupboard) off,

storage area under stairs