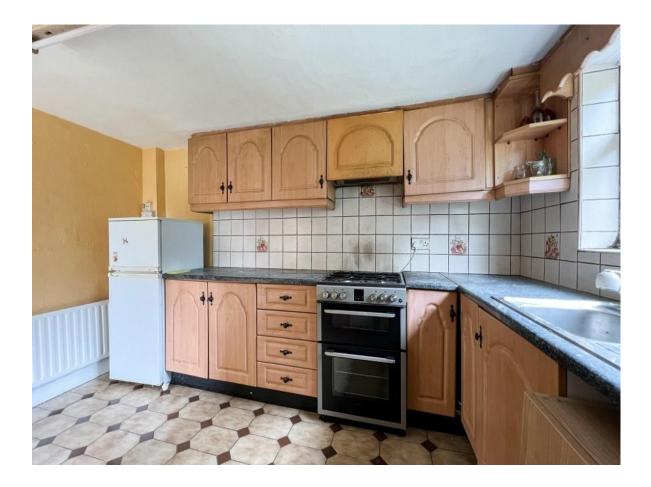

#### Kitchen

12'5" (3.78m) x 9'1" (2.77m) Fully fitted kitchen, built in cooker, fridge freezer, washing machine, tiled floor, inset tiling