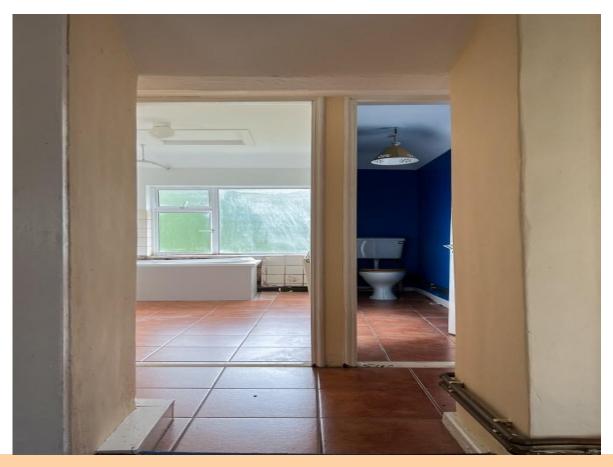

#### Bathroom

10'0" (3.05m) x 9'10" (3m) Bath, wash hand basin, tiled

#### W.C

Adjacent bathroom, toilet, tiled