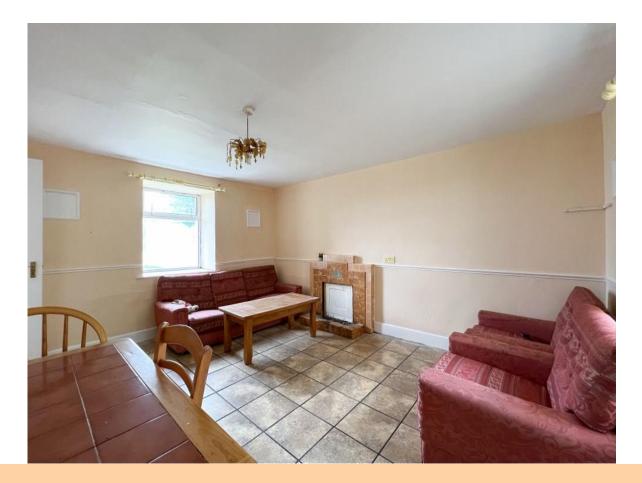

#### **Sitting Room**

14'11" (4.55m) x 12'2" (3.71m) Open fireplace, tiled floor

#### **Dining Room**

14'9" (4.5m) x 12'10" (3.91m) Open fireplace, tiled floor, hotpress (airing cupboard) off,

storage area under stairs